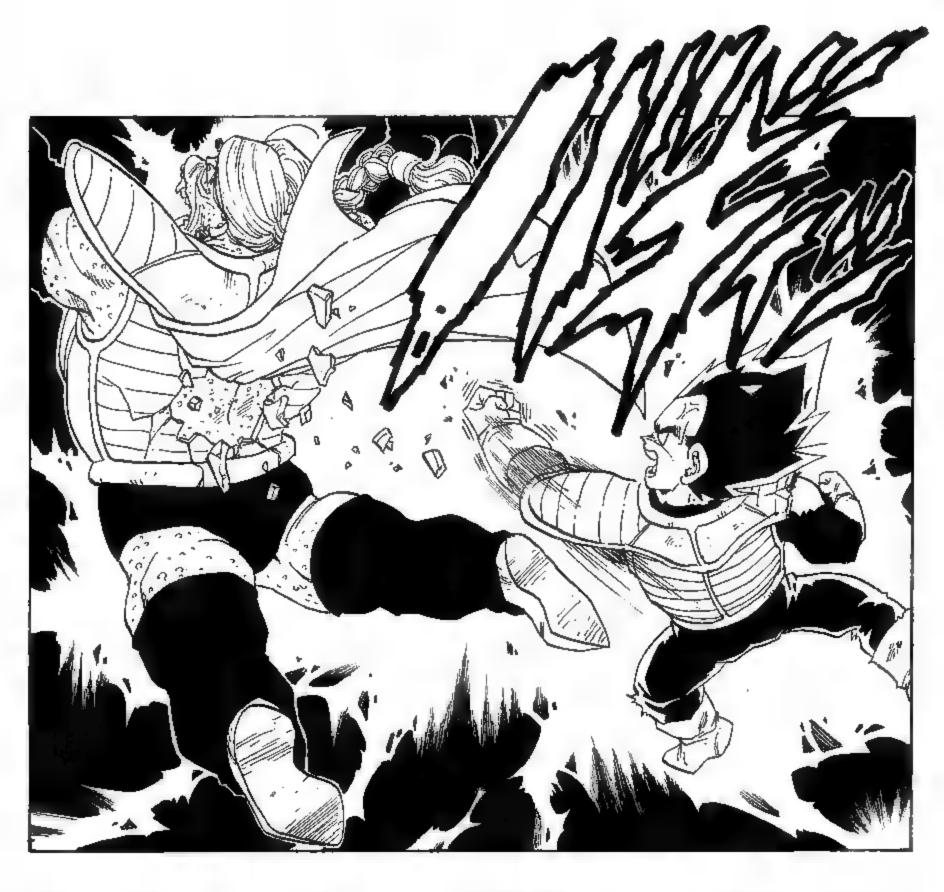

## 

STILL, I
SUPPOSE I
SHOULDN'T
COMPLAIN; I
GET TO KILL
TWO BIRDS
WITH ONE
STONE!

## 

TAL: VEGETA ACTUALLY REFERS TO THEM AS 難魚, WHICH MEANS SMALL FISH. I WENT WITH GLIPPY, BUT I SUPPOSE IT COLLD BE TRANSLATED AS "SMALL FRY", AS WELL.