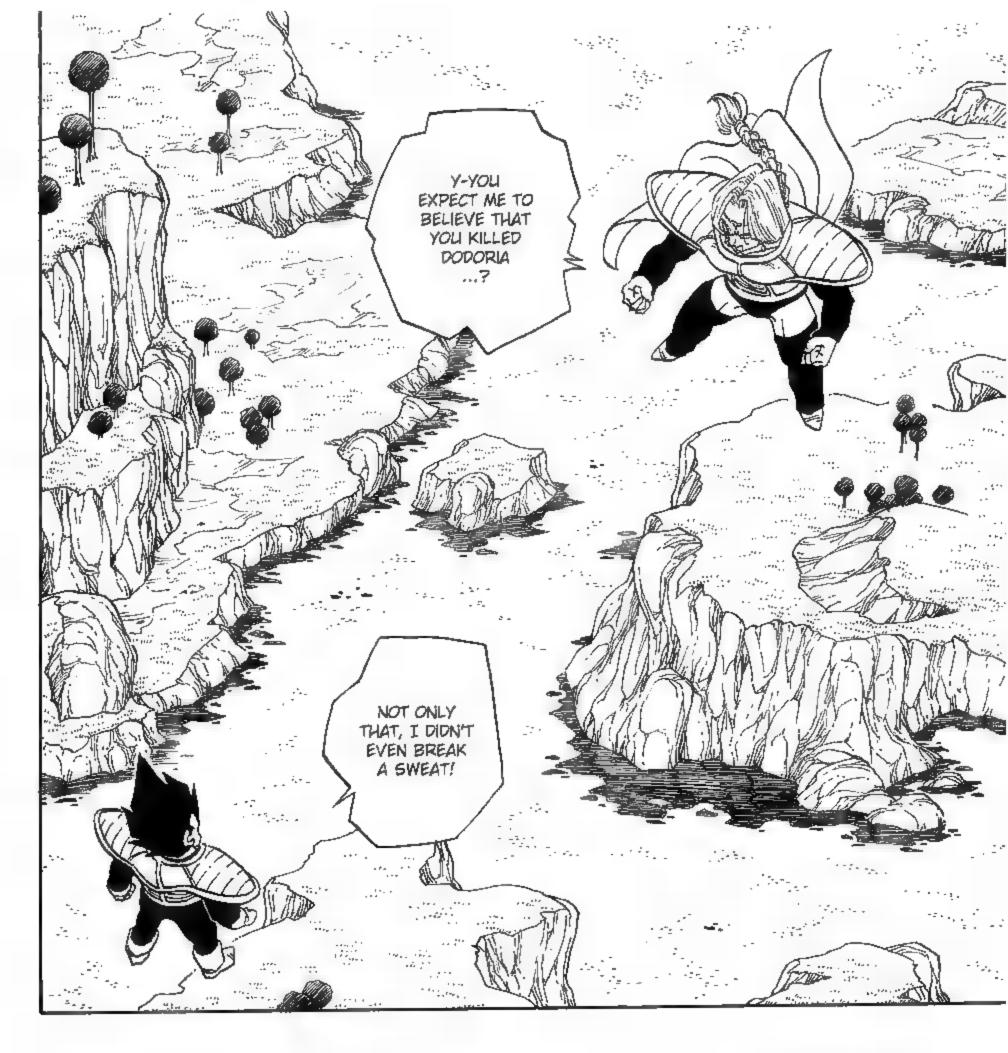

## 

I'M NOT SURE IF VEGETA
OR THAT FREEZA BASTARD
ARE ON THE SAME SIDE OR
NOT, BUT IF EITHER ONE OF
THEM GETS ETERNAL LIFE
WITH THE DRAGON BALLS,
IT'LL BE THE END OF
THE WORLD!

T/L: GRAND ELDER「最長老」SAICHORO.