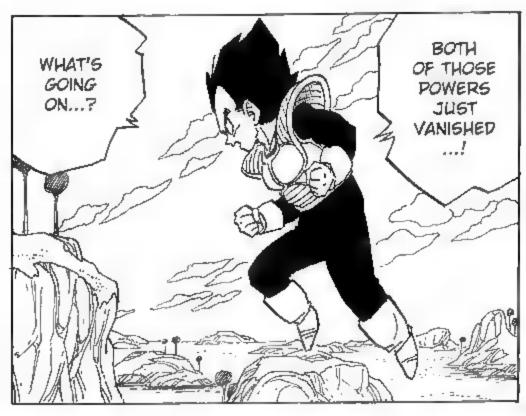

## 

...I DO SENSE
TWO SIGNIFICANT
POWERS MOVING
FURTHER AWAY...
THEY COULDN'T BE
EARTHLINGS, BUT
IF THEY WEREN'T
NAMEKIANS, THEN
WHAT ELSE COULD
THEY BE...?