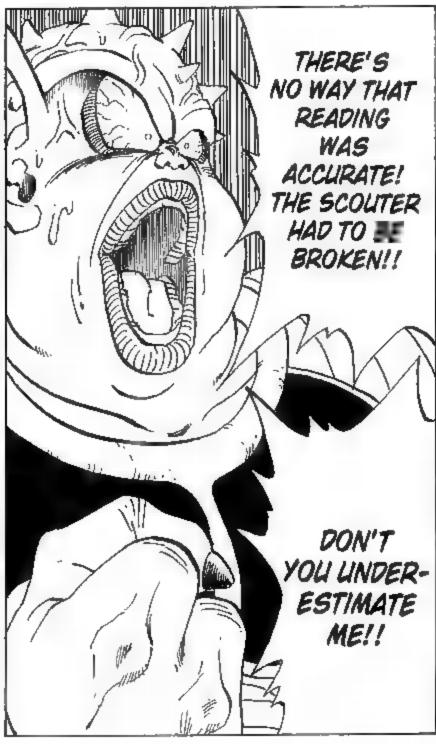

## 

TAL: VEGETA ACTUALLY REFERS TO THEM AS 難魚, WHICH MEANS SMALL FISH. I WENT WITH GLIPPY, BUT I SUPPOSE IT COLLD BE TRANSLATED AS "SMALL FRY", AS WELL.