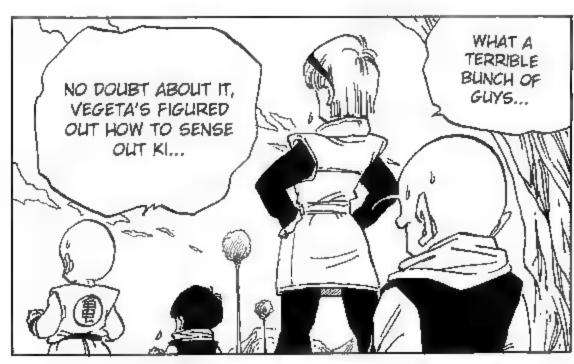

## 

...I DO SENSE
TWO SIGNIFICANT
POWERS MOVING
FURTHER AWAY...
THEY COULDN'T BE
EARTHLINGS, BUT
IF THEY WEREN'T
NAMEKIANS, THEN
WHAT ELSE COULD
THEY BE...?