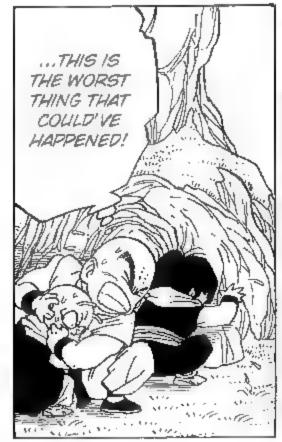

## 

...I DO SENSE
TWO SIGNIFICANT
POWERS MOVING
FURTHER AWAY...
THEY COULDN'T BE
EARTHLINGS, BUT
IF THEY WEREN'T
NAMEKIANS, THEN
WHAT ELSE COULD
THEY BE...?