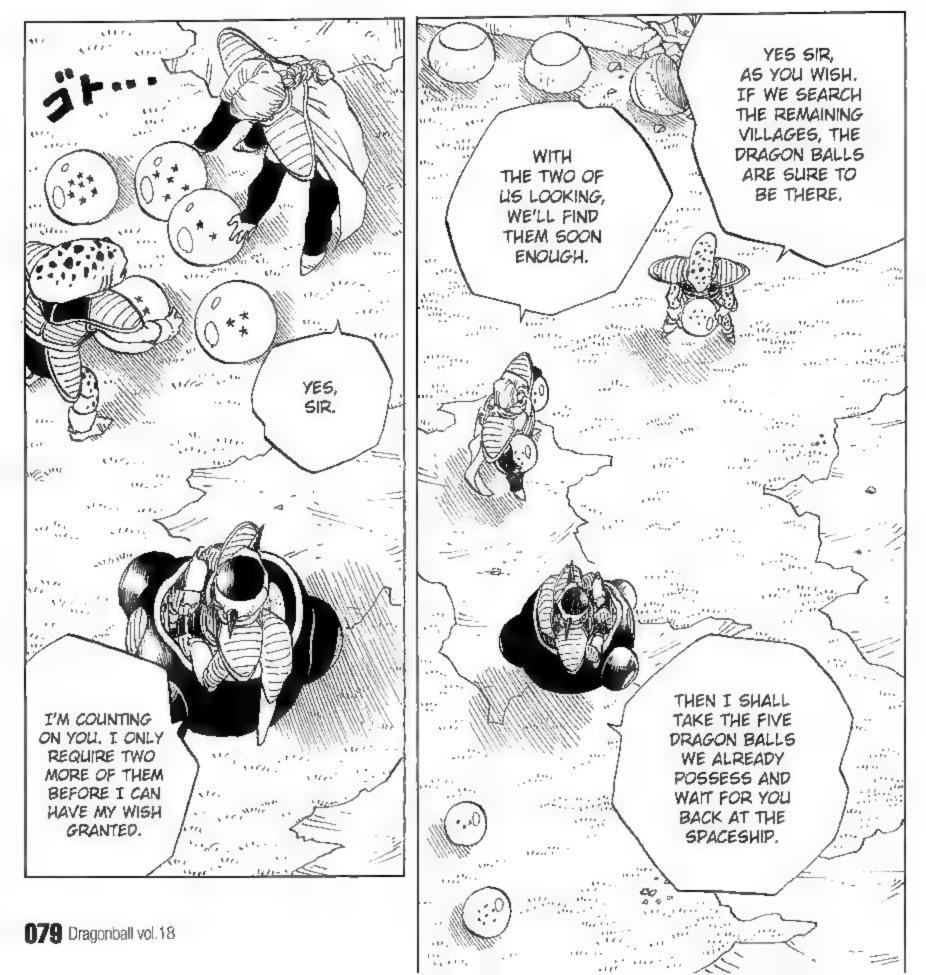

## 

I'M NOT SURE IF VEGETA
OR THAT FREEZA BASTARD
ARE ON THE SAME SIDE OR
NOT, BUT IF EITHER ONE OF
THEM GETS ETERNAL LIFE
WITH THE DRAGON BALLS,
IT'LL BE THE END OF
THE WORLD!

T/L: GRAND ELDER「最長老」SAICHORO.