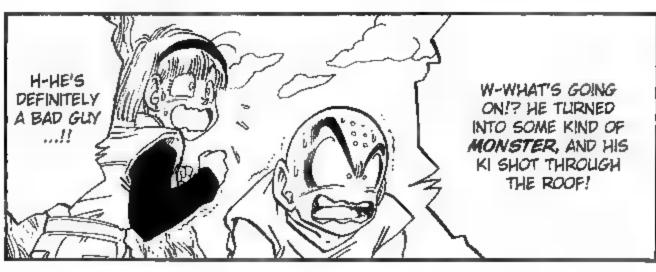

## 

...I DO SENSE
TWO SIGNIFICANT
POWERS MOVING
FURTHER AWAY...
THEY COULDN'T BE
EARTHLINGS, BUT
IF THEY WEREN'T
NAMEKIANS, THEN
WHAT ELSE COULD
THEY BE...?