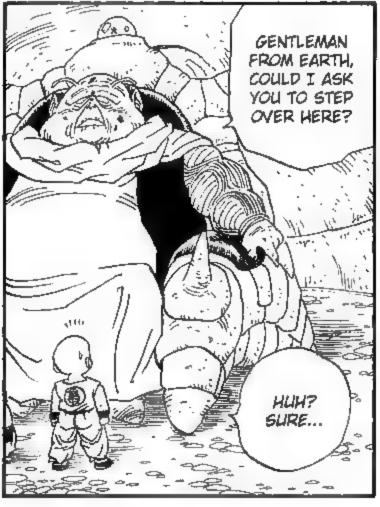

I HAD A BIT OF TROUBLE WITH THEM. MORE ACCURATELY, ZARBON CLAMS VEGETA CAN'T HIDE HIS SURPRISE OVER THE FACT THAT HE'S AN ALIEN THAT CAN TRANSFORM.





































## 













































APPULE (アプール) APURU, A PLIN ON APPLE. GINYLI FORCE (ギニュー特戦隊) GINYLI TOKUSENTAI, LITERALLY GINYLI SPECIAL SQUADRON, OR TASK FORCE. THEIR NAME III II REFERENCE TO THE SLIPER SENTAI SERIES, WHICH IS MORE OR LESS THE JAPANESE EQUIVELANT OF POWER RANGERS.

















































































T/L: NAIL (ネイル) NAIRU. A PLIN ON SNAIL.



















## 







T/L: 希望の玉 - GLOBES/BALLS OF HOPE













T/L: KATATS (カタッツ) KATATTSU. HIS NAME IS PART OF THE JAPANESE WORD KATATSUMLIR! (カタツムリ/蝸牛) MEANING SNAIL.

































































































































## 



































































































































## 

















































STILL, I
SUPPOSE I
SHOULDN'T
COMPLAIN; I
GET TO KILL
TWO BIRDS
WITH ONE
STONE!











































































































## 









































































































TAL: VEGETA ACTUALLY REFERS TO THEM AS 難魚, WHICH MEANS SMALL FISH. I WENT WITH GLIPPY, BUT I SUPPOSE IT COLLD BE TRANSLATED AS "SMALL FRY", AS WELL.













##