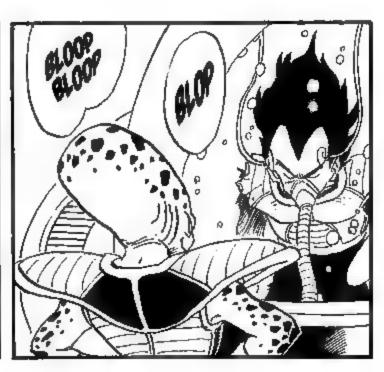

## 

TAL: VEGETA ACTUALLY REFERS TO THEM AS 難魚, WHICH MEANS SMALL FISH. I WENT WITH GLIPPY, BUT I SUPPOSE IT COLLD BE TRANSLATED AS "SMALL FRY", AS WELL.