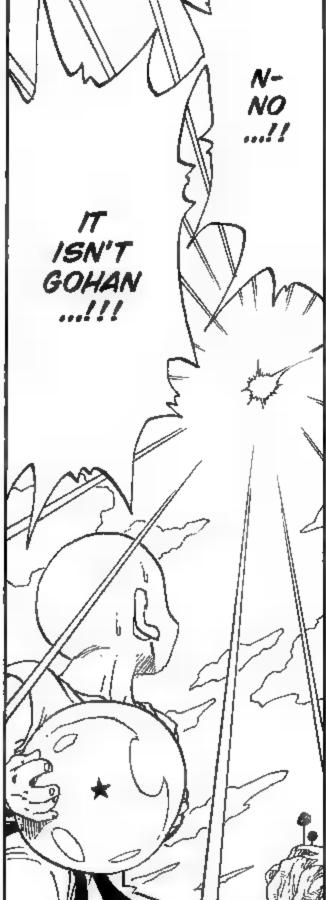

## 

...I DO SENSE
TWO SIGNIFICANT
POWERS MOVING
FURTHER AWAY...
THEY COULDN'T BE
EARTHLINGS, BUT
IF THEY WEREN'T
NAMEKIANS, THEN
WHAT ELSE COULD
THEY BE...?