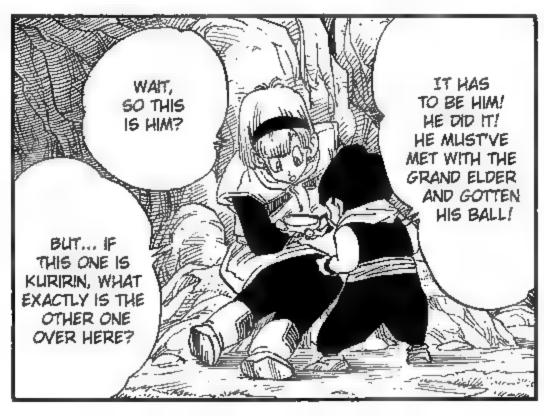

## 

...I DO SENSE
TWO SIGNIFICANT
POWERS MOVING
FURTHER AWAY...
THEY COULDN'T BE
EARTHLINGS, BUT
IF THEY WEREN'T
NAMEKIANS, THEN
WHAT ELSE COULD
THEY BE...?