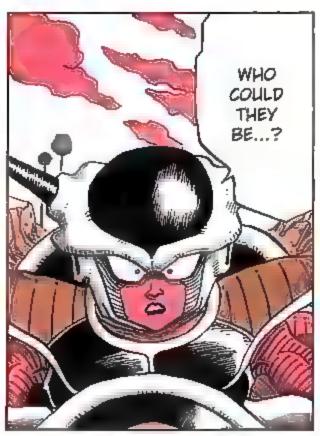

## 

...I DO SENSE
TWO SIGNIFICANT
POWERS MOVING
FURTHER AWAY...
THEY COULDN'T BE
EARTHLINGS, BUT
IF THEY WEREN'T
NAMEKIANS, THEN
WHAT ELSE COULD
THEY BE...?