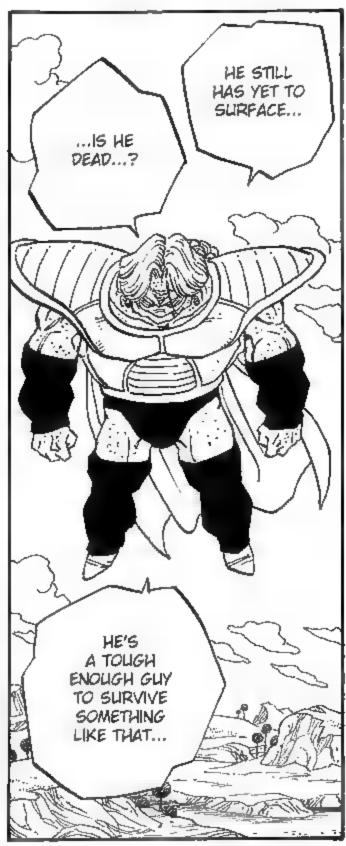

## 

...I DO SENSE
TWO SIGNIFICANT
POWERS MOVING
FURTHER AWAY...
THEY COULDN'T BE
EARTHLINGS, BUT
IF THEY WEREN'T
NAMEKIANS, THEN
WHAT ELSE COULD
THEY BE...?