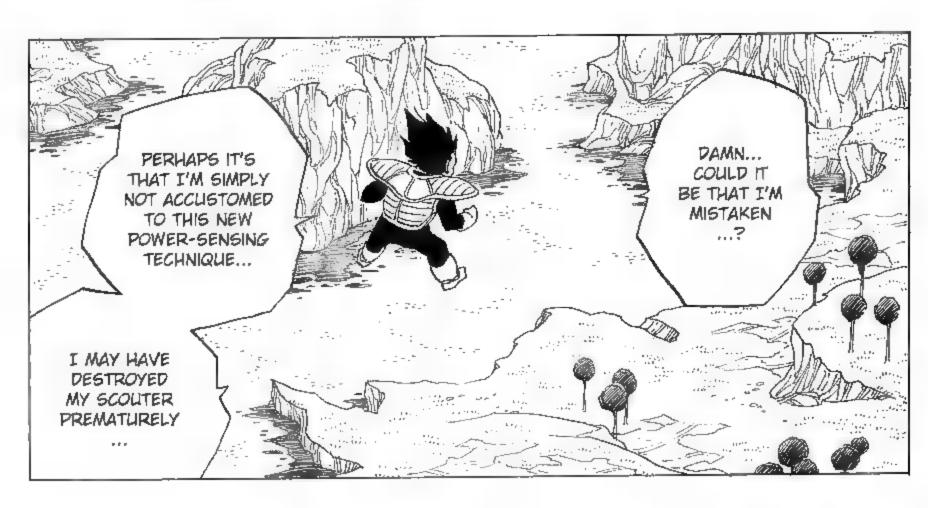

## 

...I DO SENSE
TWO SIGNIFICANT
POWERS MOVING
FURTHER AWAY...
THEY COULDN'T BE
EARTHLINGS, BUT
IF THEY WEREN'T
NAMEKIANS, THEN
WHAT ELSE COULD
THEY BE...?