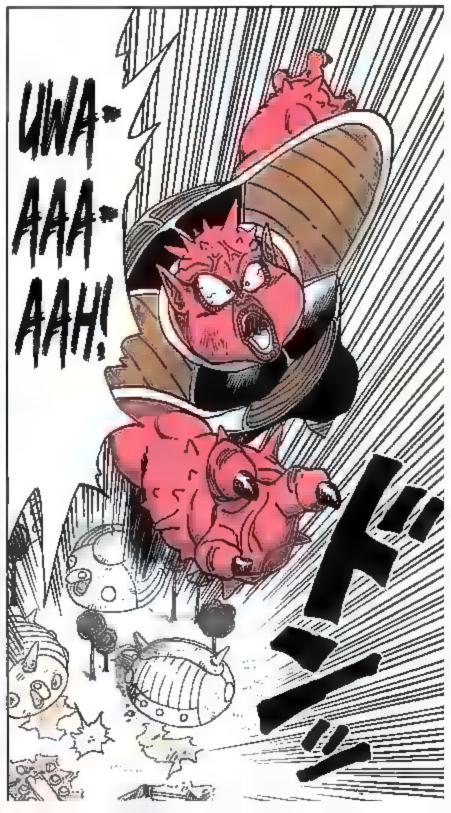

## 

...I DO SENSE
TWO SIGNIFICANT
POWERS MOVING
FURTHER AWAY...
THEY COULDN'T BE
EARTHLINGS, BUT
IF THEY WEREN'T
NAMEKIANS, THEN
WHAT ELSE COULD
THEY BE...?