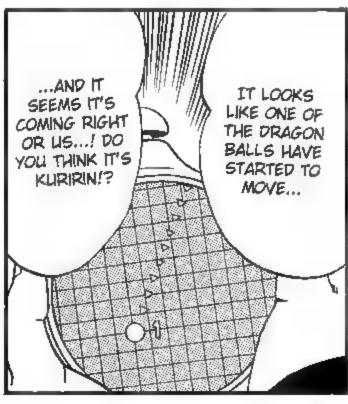

## 

...I DO SENSE
TWO SIGNIFICANT
POWERS MOVING
FURTHER AWAY...
THEY COULDN'T BE
EARTHLINGS, BUT
IF THEY WEREN'T
NAMEKIANS, THEN
WHAT ELSE COULD
THEY BE...?