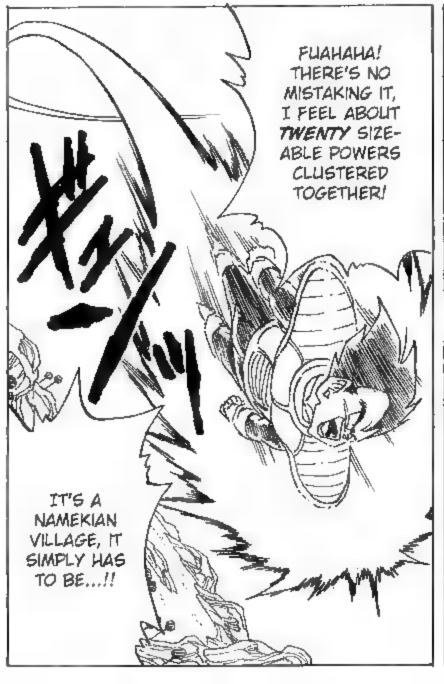

## 

...I DO SENSE
TWO SIGNIFICANT
POWERS MOVING
FURTHER AWAY...
THEY COULDN'T BE
EARTHLINGS, BUT
IF THEY WEREN'T
NAMEKIANS, THEN
WHAT ELSE COULD
THEY BE...?