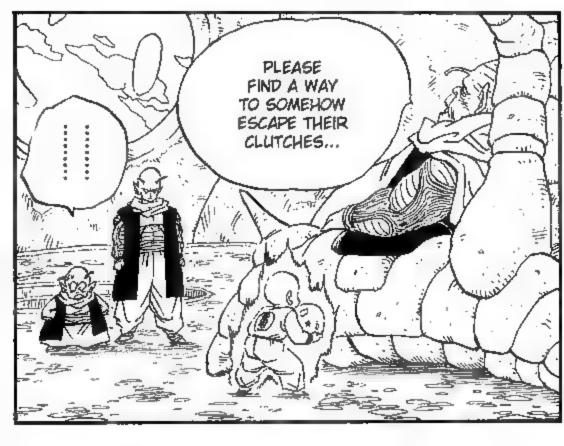

## 

...I DO SENSE
TWO SIGNIFICANT
POWERS MOVING
FURTHER AWAY...
THEY COULDN'T BE
EARTHLINGS, BUT
IF THEY WEREN'T
NAMEKIANS, THEN
WHAT ELSE COULD
THEY BE...?

## 

I'M NOT SURE IF VEGETA
OR THAT FREEZA BASTARD
ARE ON THE SAME SIDE OR
NOT, BUT IF EITHER ONE OF
THEM GETS ETERNAL LIFE
WITH THE DRAGON BALLS,
IT'LL BE THE END OF
THE WORLD!

T/L: GRAND ELDER「最長老」SAICHORO.