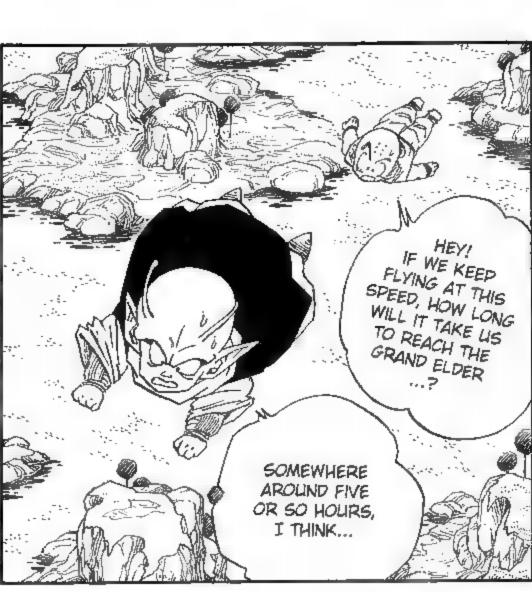

## 

...I DO SENSE
TWO SIGNIFICANT
POWERS MOVING
FURTHER AWAY...
THEY COULDN'T BE
EARTHLINGS, BUT
IF THEY WEREN'T
NAMEKIANS, THEN
WHAT ELSE COULD
THEY BE...?