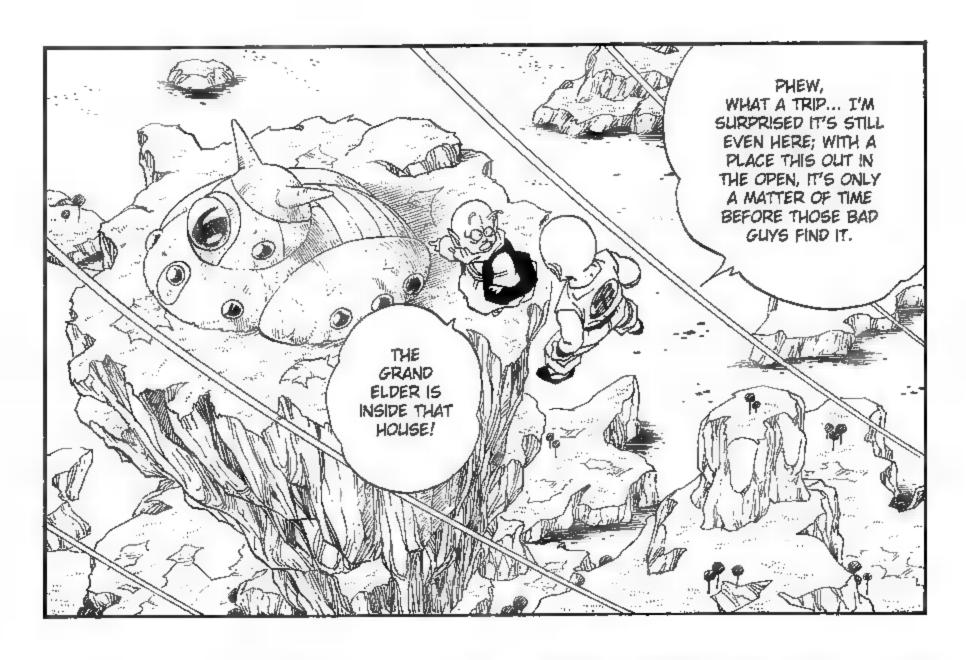

## 

I'M NOT SURE IF VEGETA
OR THAT FREEZA BASTARD
ARE ON THE SAME SIDE OR
NOT, BUT IF EITHER ONE OF
THEM GETS ETERNAL LIFE
WITH THE DRAGON BALLS,
IT'LL BE THE END OF
THE WORLD!

T/L: GRAND ELDER「最長老」SAICHORO.