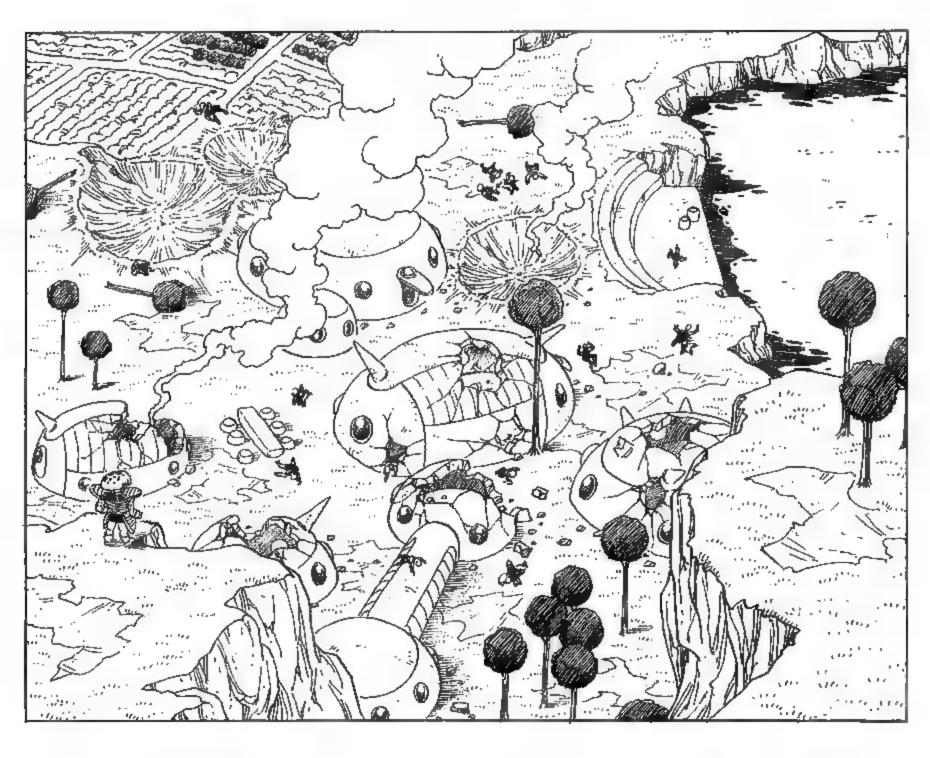

## 

TAL: VEGETA ACTUALLY REFERS TO THEM AS 難魚, WHICH MEANS SMALL FISH. I WENT WITH GLIPPY, BUT I SUPPOSE IT COLLD BE TRANSLATED AS "SMALL FRY", AS WELL.