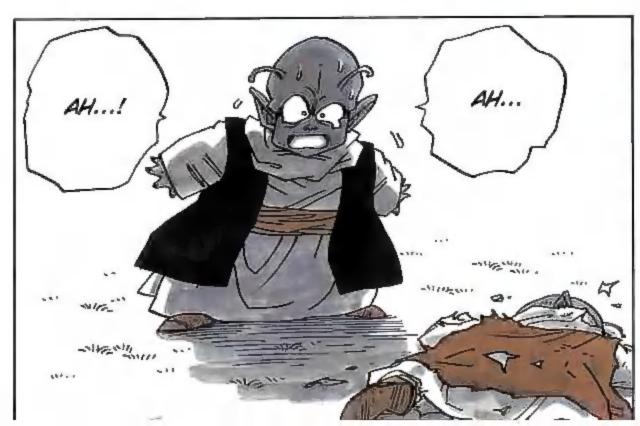

## 

...I DO SENSE
TWO SIGNIFICANT
POWERS MOVING
FURTHER AWAY...
THEY COULDN'T BE
EARTHLINGS, BUT
IF THEY WEREN'T
NAMEKIANS, THEN
WHAT ELSE COULD
THEY BE...?