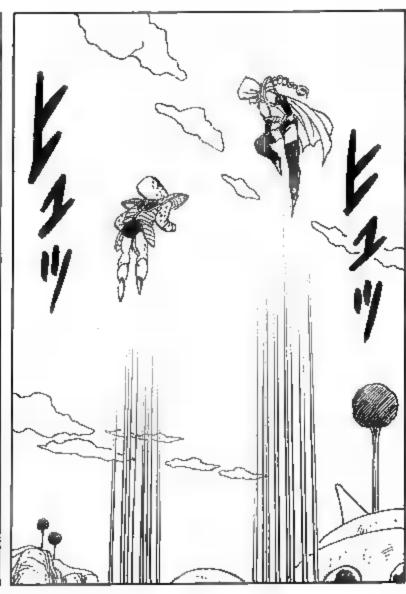

## 

...I DO SENSE
TWO SIGNIFICANT
POWERS MOVING
FURTHER AWAY...
THEY COULDN'T BE
EARTHLINGS, BUT
IF THEY WEREN'T
NAMEKIANS, THEN
WHAT ELSE COULD
THEY BE...?