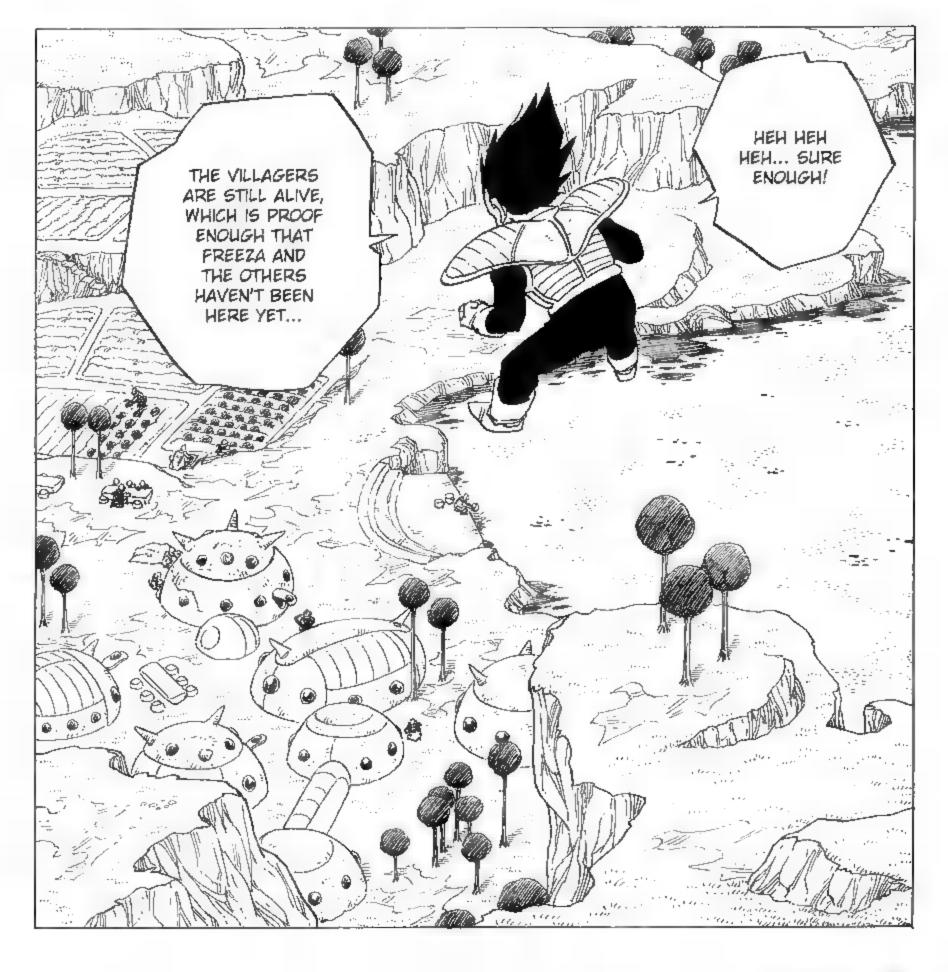

## 

...I DO SENSE
TWO SIGNIFICANT
POWERS MOVING
FURTHER AWAY...
THEY COULDN'T BE
EARTHLINGS, BUT
IF THEY WEREN'T
NAMEKIANS, THEN
WHAT ELSE COULD
THEY BE...?