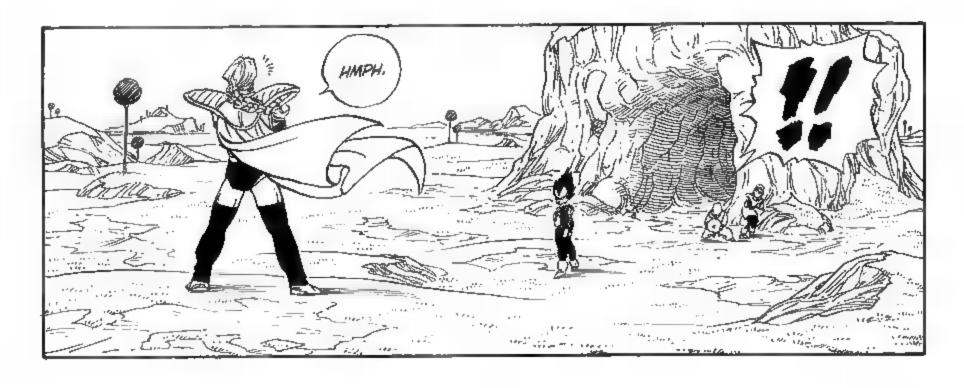

E JAPANESE EQUIVELANT OF POWER RANGERS.

















































































T/L: NAIL (ネイル) NAIRU. A PLIN ON SNAIL.



















## 







T/L: 希望の玉 - GLOBES/BALLS OF HOPE













T/L: KATATS (カタッツ) KATATTSU. HIS NAME IS PART OF THE JAPANESE WORD KATATSUMLIR! (カタツムリ/蝸牛) MEANING SNAIL.

































































































































## 



































































































































## 

















































STILL, I
SUPPOSE I
SHOULDN'T
COMPLAIN; I
GET TO KILL
TWO BIRDS
WITH ONE
STONE!











































































































## 









































































































TAL: VEGETA ACTUALLY REFERS TO THEM AS 難魚, WHICH MEANS SMALL FISH. I WENT WITH GLIPPY, BUT I SUPPOSE IT COLLD BE TRANSLATED AS "SMALL FRY", AS WELL.













## 















































IT WAS

RIGHT



















Dragonball vol.18 206