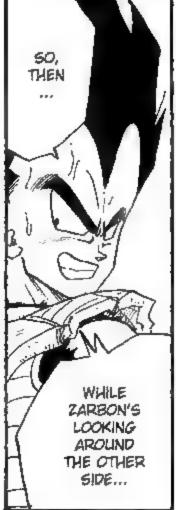

## 

...I DO SENSE
TWO SIGNIFICANT
POWERS MOVING
FURTHER AWAY...
THEY COULDN'T BE
EARTHLINGS, BUT
IF THEY WEREN'T
NAMEKIANS, THEN
WHAT ELSE COULD
THEY BE...?