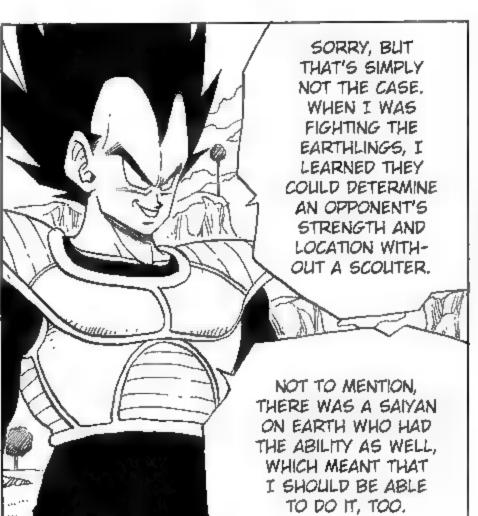

## 

...I DO SENSE
TWO SIGNIFICANT
POWERS MOVING
FURTHER AWAY...
THEY COULDN'T BE
EARTHLINGS, BUT
IF THEY WEREN'T
NAMEKIANS, THEN
WHAT ELSE COULD
THEY BE...?