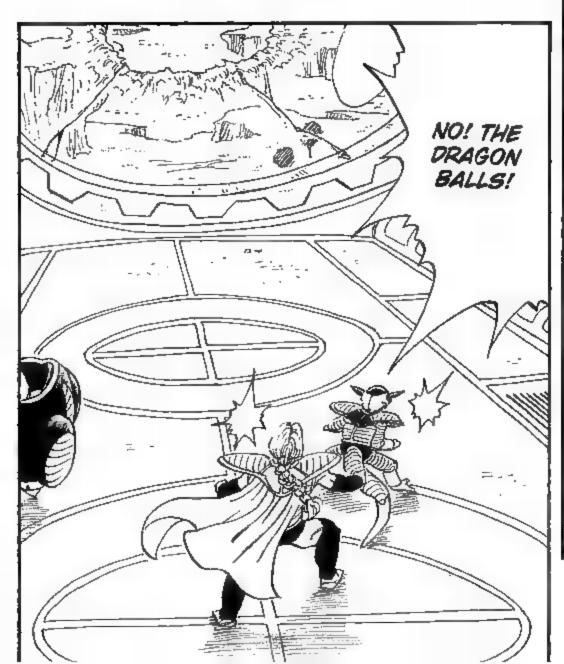

## 

I'M NOT SURE IF VEGETA
OR THAT FREEZA BASTARD
ARE ON THE SAME SIDE OR
NOT, BUT IF EITHER ONE OF
THEM GETS ETERNAL LIFE
WITH THE DRAGON BALLS,
IT'LL BE THE END OF
THE WORLD!

T/L: GRAND ELDER「最長老」SAICHORO.