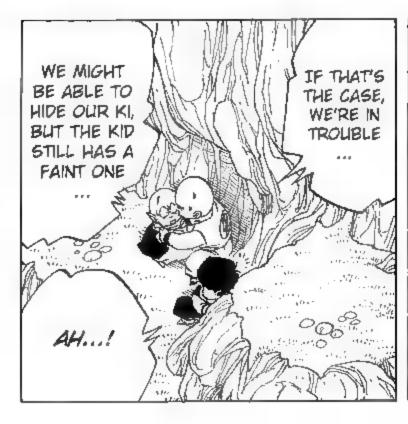

## 

...I DO SENSE
TWO SIGNIFICANT
POWERS MOVING
FURTHER AWAY...
THEY COULDN'T BE
EARTHLINGS, BUT
IF THEY WEREN'T
NAMEKIANS, THEN
WHAT ELSE COULD
THEY BE...?