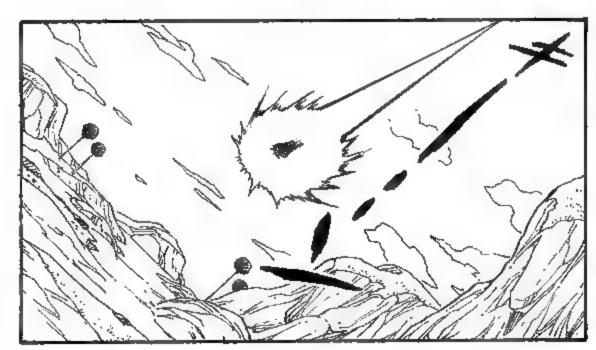

## 

...I DO SENSE
TWO SIGNIFICANT
POWERS MOVING
FURTHER AWAY...
THEY COULDN'T BE
EARTHLINGS, BUT
IF THEY WEREN'T
NAMEKIANS, THEN
WHAT ELSE COULD
THEY BE...?