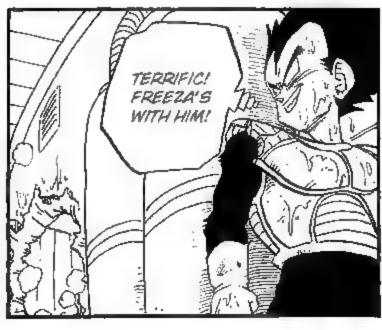

## 

I'M NOT SURE IF VEGETA
OR THAT FREEZA BASTARD
ARE ON THE SAME SIDE OR
NOT, BUT IF EITHER ONE OF
THEM GETS ETERNAL LIFE
WITH THE DRAGON BALLS,
IT'LL BE THE END OF
THE WORLD!

T/L: GRAND ELDER「最長老」SAICHORO.