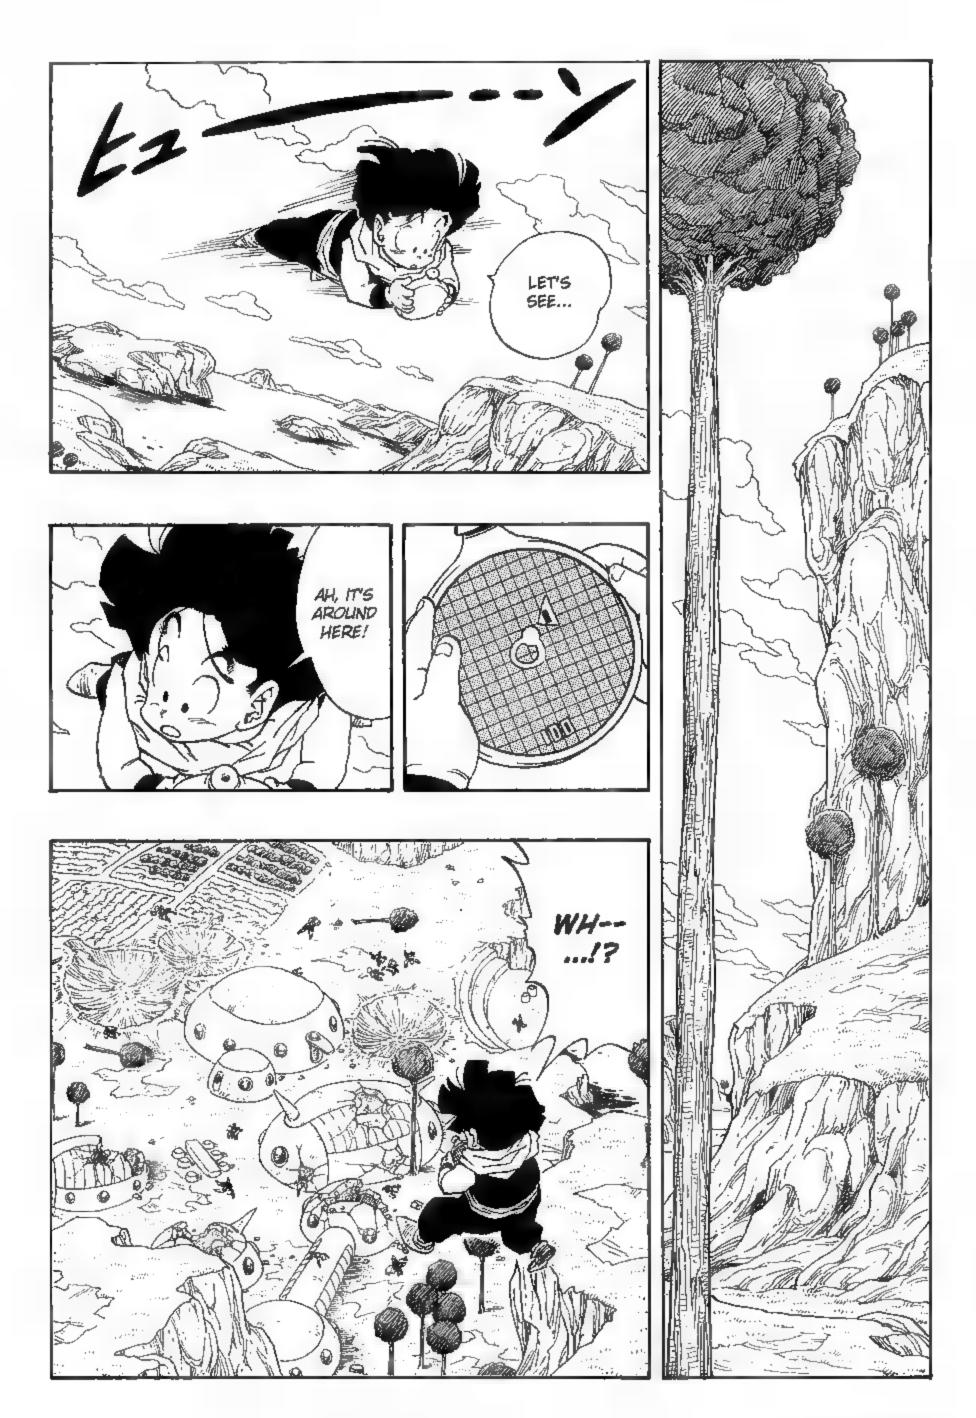

IEN THAT CAN TRANSFORM.





































## 













































APPULE (アプール) APURU, A PLIN ON APPLE. GINYLI FORCE (ギニュー特戦隊) GINYLI TOKUSENTAI, LITERALLY GINYLI SPECIAL SQUADRON, OR TASK FORCE. THEIR NAME III II REFERENCE TO THE SLIPER SENTAI SERIES, WHICH IS MORE OR LESS THE JAPANESE EQUIVELANT OF POWER RANGERS.

















































































T/L: NAIL (ネイル) NAIRU. A PLIN ON SNAIL.



















## 







T/L: 希望の玉 - GLOBES/BALLS OF HOPE













T/L: KATATS (カタッツ) KATATTSU. HIS NAME IS PART OF THE JAPANESE WORD KATATSUMLIR! (カタツムリ/蝸牛) MEANING SNAIL.

































































































































## 



































































































































## 

















































STILL, I
SUPPOSE I
SHOULDN'T
COMPLAIN; I
GET TO KILL
TWO BIRDS
WITH ONE
STONE!











































































































## 









































































































TAL: VEGETA ACTUALLY REFERS TO THEM AS 難魚, WHICH MEANS SMALL FISH. I WENT WITH GLIPPY, BUT I SUPPOSE IT COLLD BE TRANSLATED AS "SMALL FRY", AS WELL.













## 















































IT WAS

RIGHT



















Dragonball vol.18 206