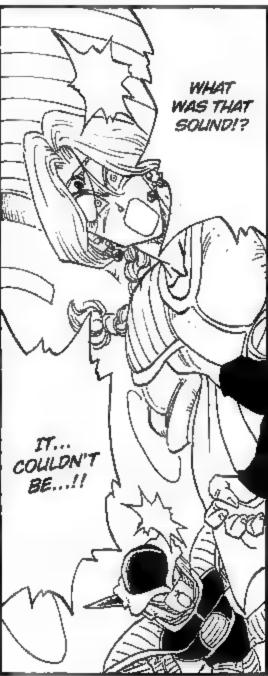

## 

...I DO SENSE
TWO SIGNIFICANT
POWERS MOVING
FURTHER AWAY...
THEY COULDN'T BE
EARTHLINGS, BUT
IF THEY WEREN'T
NAMEKIANS, THEN
WHAT ELSE COULD
THEY BE...?