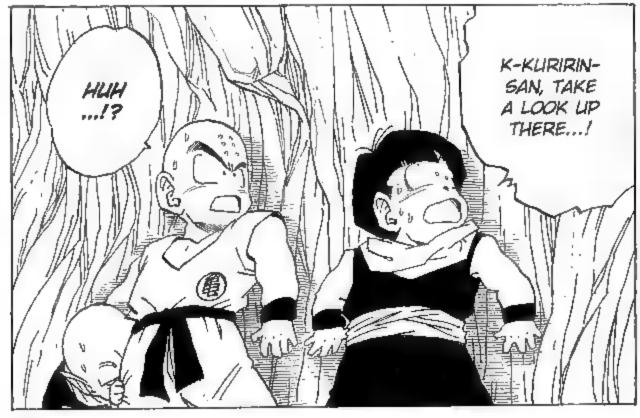

## 

...I DO SENSE
TWO SIGNIFICANT
POWERS MOVING
FURTHER AWAY...
THEY COULDN'T BE
EARTHLINGS, BUT
IF THEY WEREN'T
NAMEKIANS, THEN
WHAT ELSE COULD
THEY BE...?