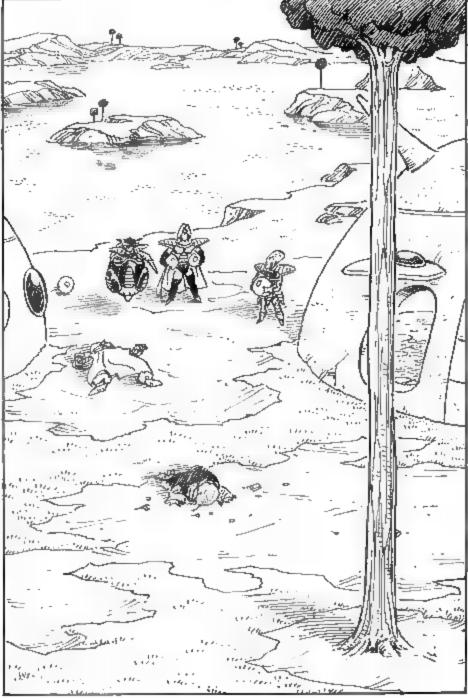

## 

...I DO SENSE
TWO SIGNIFICANT
POWERS MOVING
FURTHER AWAY...
THEY COULDN'T BE
EARTHLINGS, BUT
IF THEY WEREN'T
NAMEKIANS, THEN
WHAT ELSE COULD
THEY BE...?