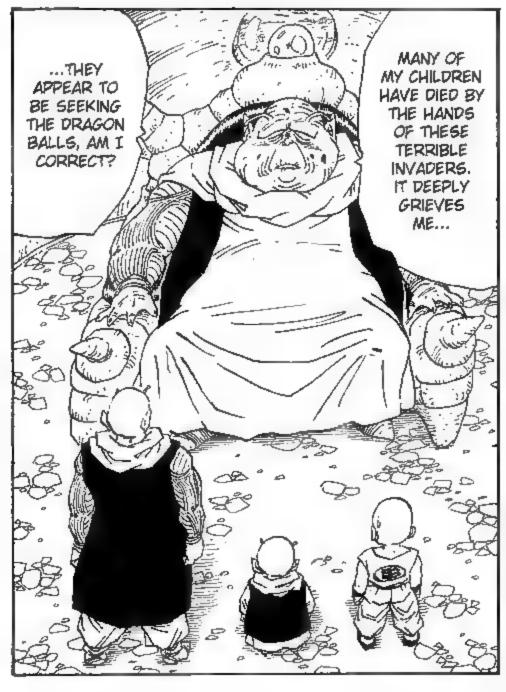

## 

I'M NOT SURE IF VEGETA
OR THAT FREEZA BASTARD
ARE ON THE SAME SIDE OR
NOT, BUT IF EITHER ONE OF
THEM GETS ETERNAL LIFE
WITH THE DRAGON BALLS,
IT'LL BE THE END OF
THE WORLD!

T/L: GRAND ELDER「最長老」SAICHORO.