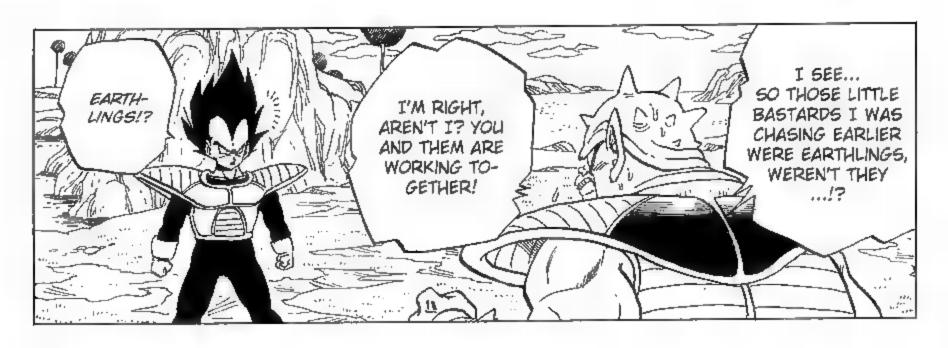

## 

...I DO SENSE
TWO SIGNIFICANT
POWERS MOVING
FURTHER AWAY...
THEY COULDN'T BE
EARTHLINGS, BUT
IF THEY WEREN'T
NAMEKIANS, THEN
WHAT ELSE COULD
THEY BE...?