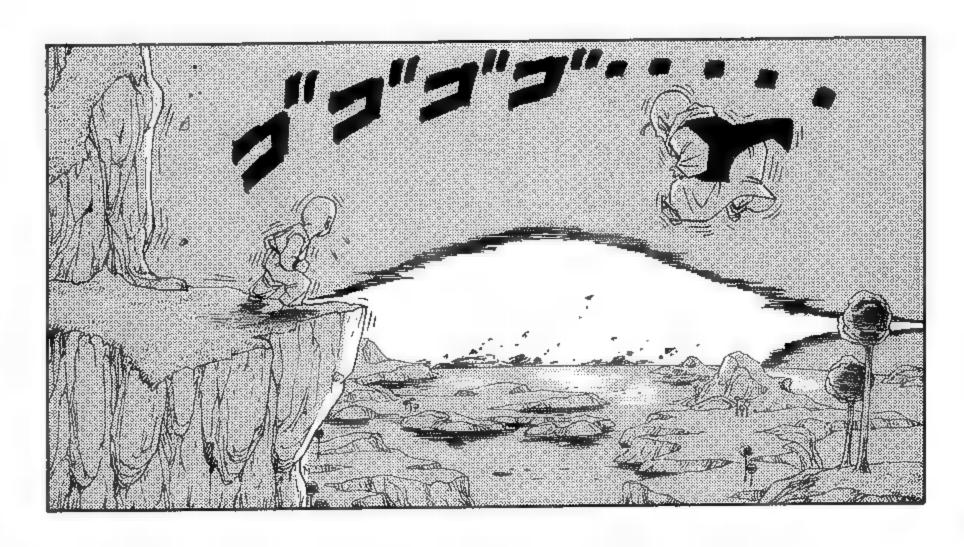

## 

...I DO SENSE
TWO SIGNIFICANT
POWERS MOVING
FURTHER AWAY...
THEY COULDN'T BE
EARTHLINGS, BUT
IF THEY WEREN'T
NAMEKIANS, THEN
WHAT ELSE COULD
THEY BE...?