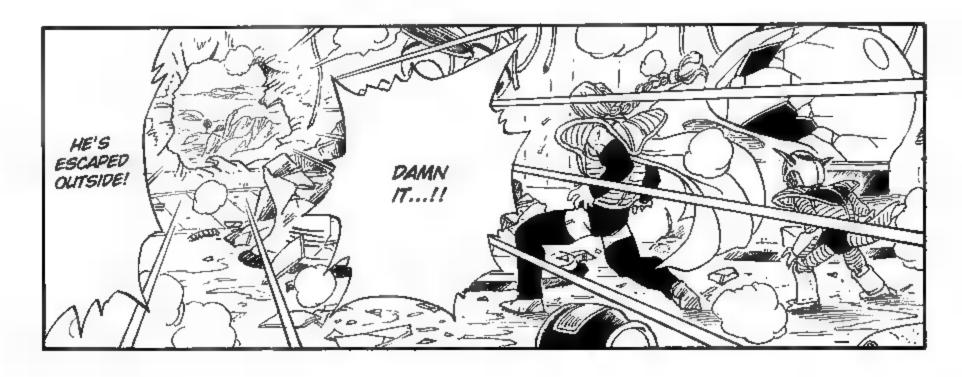

## 

...I DO SENSE
TWO SIGNIFICANT
POWERS MOVING
FURTHER AWAY...
THEY COULDN'T BE
EARTHLINGS, BUT
IF THEY WEREN'T
NAMEKIANS, THEN
WHAT ELSE COULD
THEY BE...?