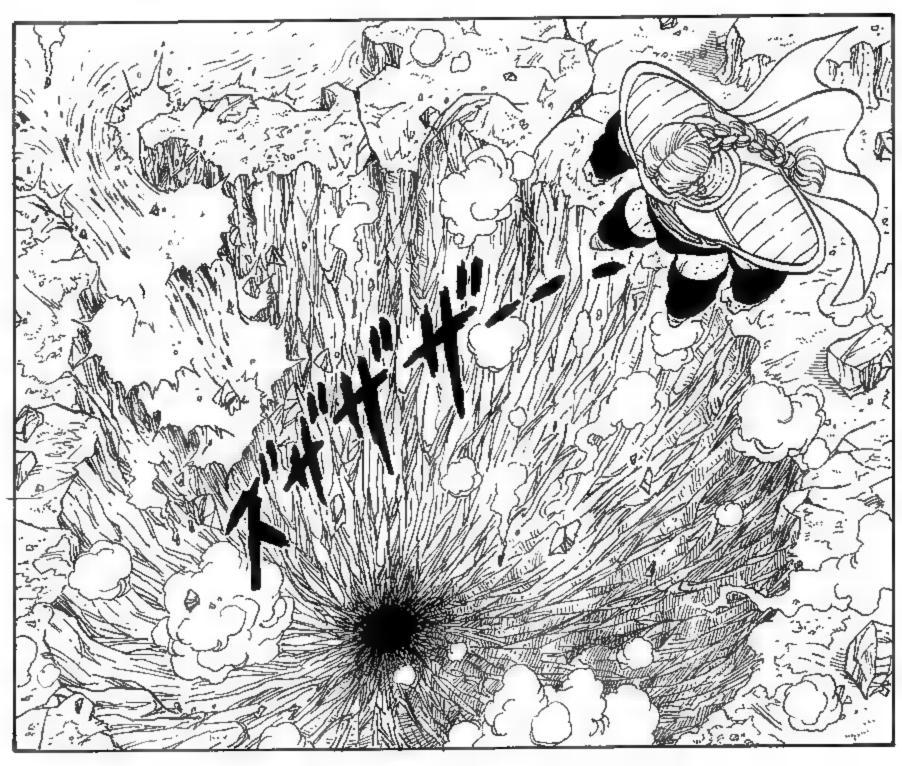

## 

...I DO SENSE
TWO SIGNIFICANT
POWERS MOVING
FURTHER AWAY...
THEY COULDN'T BE
EARTHLINGS, BUT
IF THEY WEREN'T
NAMEKIANS, THEN
WHAT ELSE COULD
THEY BE...?