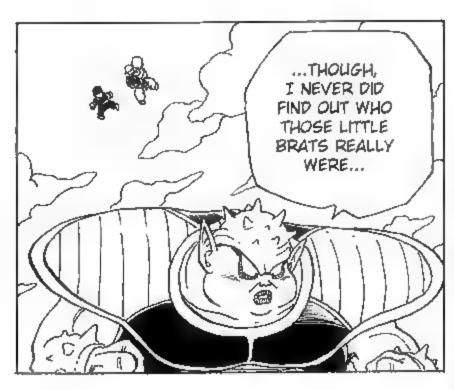

## 

...I DO SENSE
TWO SIGNIFICANT
POWERS MOVING
FURTHER AWAY...
THEY COULDN'T BE
EARTHLINGS, BUT
IF THEY WEREN'T
NAMEKIANS, THEN
WHAT ELSE COULD
THEY BE...?