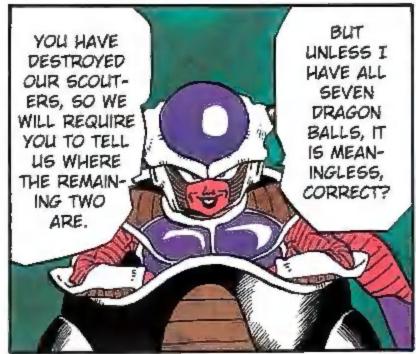

## 

...I DO SENSE
TWO SIGNIFICANT
POWERS MOVING
FURTHER AWAY...
THEY COULDN'T BE
EARTHLINGS, BUT
IF THEY WEREN'T
NAMEKIANS, THEN
WHAT ELSE COULD
THEY BE...?