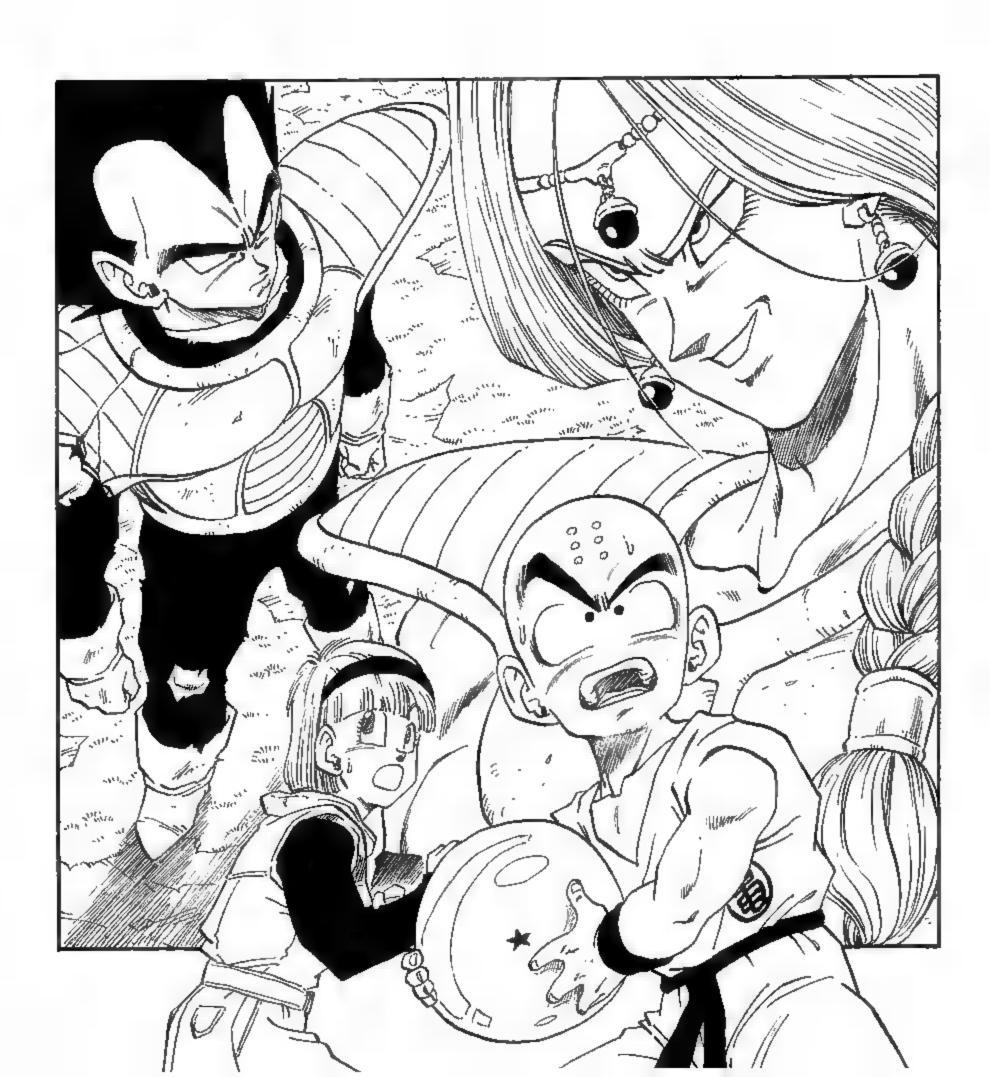

## 

...I DO SENSE
TWO SIGNIFICANT
POWERS MOVING
FURTHER AWAY...
THEY COULDN'T BE
EARTHLINGS, BUT
IF THEY WEREN'T
NAMEKIANS, THEN
WHAT ELSE COULD
THEY BE...?

## 

I'M NOT SURE IF VEGETA
OR THAT FREEZA BASTARD
ARE ON THE SAME SIDE OR
NOT, BUT IF EITHER ONE OF
THEM GETS ETERNAL LIFE
WITH THE DRAGON BALLS,
IT'LL BE THE END OF
THE WORLD!

T/L: GRAND ELDER「最長老」SAICHORO.