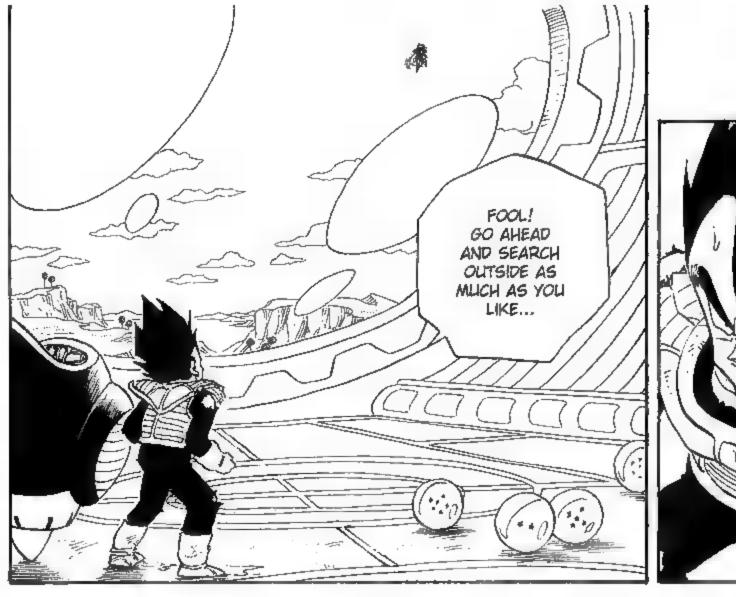

## 

I'M NOT SURE IF VEGETA
OR THAT FREEZA BASTARD
ARE ON THE SAME SIDE OR
NOT, BUT IF EITHER ONE OF
THEM GETS ETERNAL LIFE
WITH THE DRAGON BALLS,
IT'LL BE THE END OF
THE WORLD!

T/L: GRAND ELDER「最長老」SAICHORO.