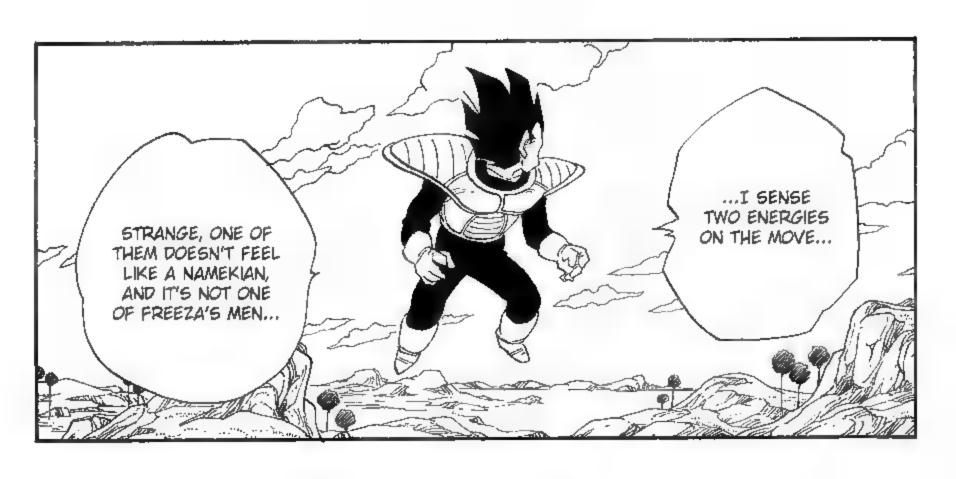

## 

...I DO SENSE
TWO SIGNIFICANT
POWERS MOVING
FURTHER AWAY...
THEY COULDN'T BE
EARTHLINGS, BUT
IF THEY WEREN'T
NAMEKIANS, THEN
WHAT ELSE COULD
THEY BE...?