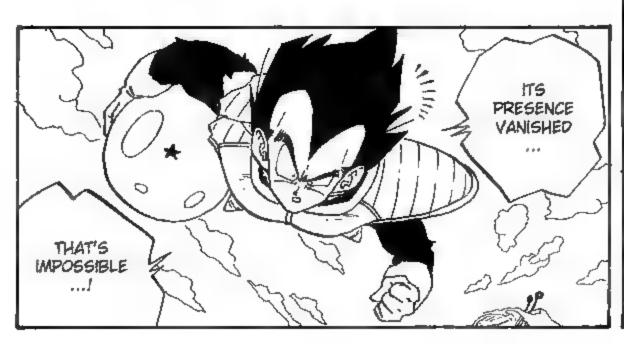

## 

...I DO SENSE
TWO SIGNIFICANT
POWERS MOVING
FURTHER AWAY...
THEY COULDN'T BE
EARTHLINGS, BUT
IF THEY WEREN'T
NAMEKIANS, THEN
WHAT ELSE COULD
THEY BE...?