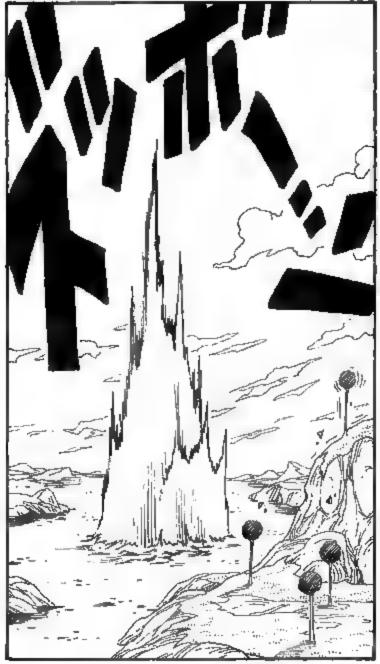

## 

...I DO SENSE
TWO SIGNIFICANT
POWERS MOVING
FURTHER AWAY...
THEY COULDN'T BE
EARTHLINGS, BUT
IF THEY WEREN'T
NAMEKIANS, THEN
WHAT ELSE COULD
THEY BE...?