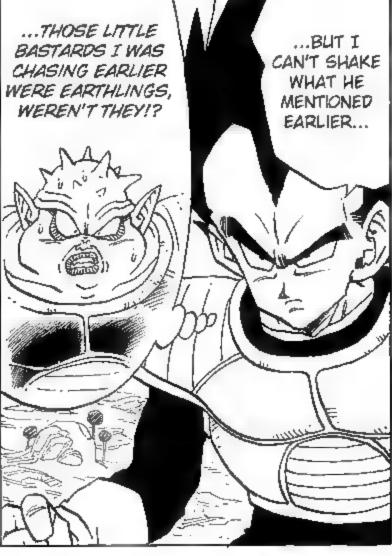

## 

TAL: VEGETA ACTUALLY REFERS TO THEM AS 難魚, WHICH MEANS SMALL FISH. I WENT WITH GLIPPY, BUT I SUPPOSE IT COLLD BE TRANSLATED AS "SMALL FRY", AS WELL.