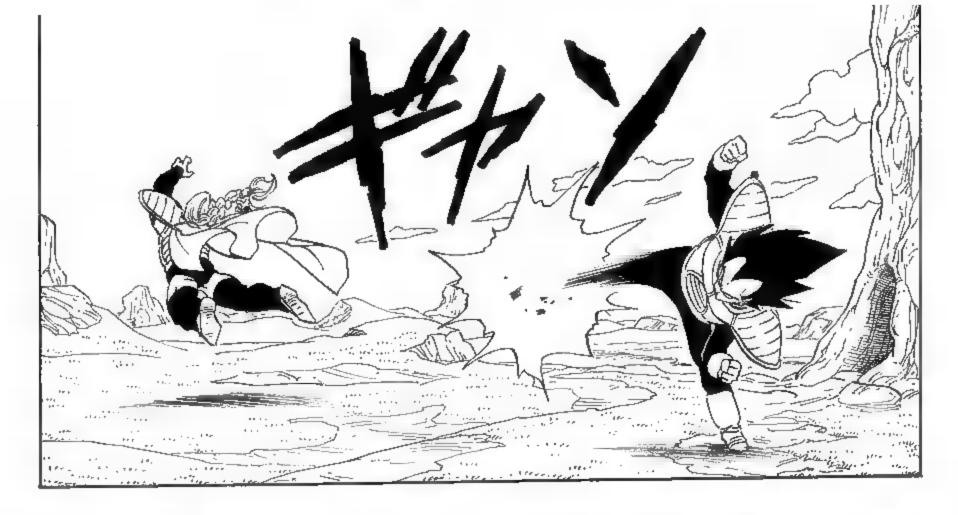

## 

TAL: VEGETA ACTUALLY REFERS TO THEM AS 難魚, WHICH MEANS SMALL FISH. I WENT WITH GLIPPY, BUT I SUPPOSE IT COLLD BE TRANSLATED AS "SMALL FRY", AS WELL.