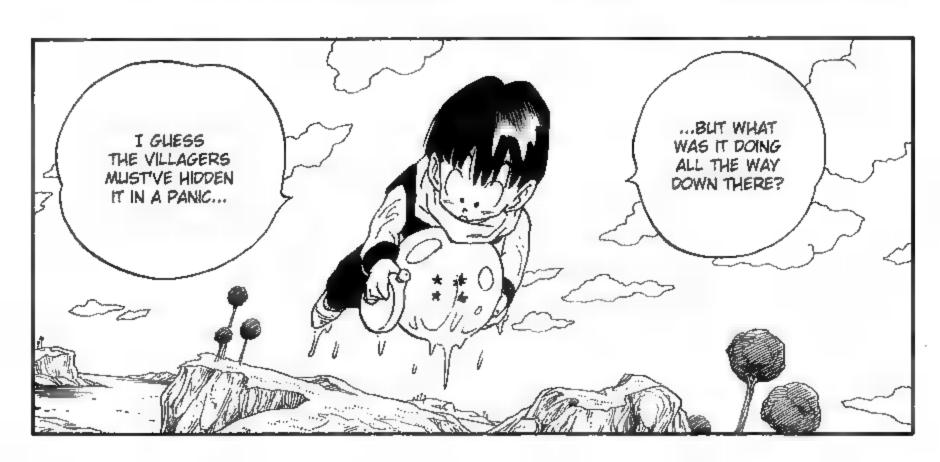

## 













































APPULE (アプール) APURU, A PLIN ON APPLE. GINYLI FORCE (ギニュー特戦隊) GINYLI TOKUSENTAI, LITERALLY GINYLI SPECIAL SQUADRON, OR TASK FORCE. THEIR NAME III II REFERENCE TO THE SLIPER SENTAI SERIES, WHICH IS MORE OR LESS THE JAPANESE EQUIVELANT OF POWER RANGERS.

















































































T/L: NAIL (ネイル) NAIRU. A PLIN ON SNAIL.



















## 







T/L: 希望の玉 - GLOBES/BALLS OF HOPE













T/L: KATATS (カタッツ) KATATTSU. HIS NAME IS PART OF THE JAPANESE WORD KATATSUMLIR! (カタツムリ/蝸牛) MEANING SNAIL.

































































































































## 



































































































































## 

















































STILL, I
SUPPOSE I
SHOULDN'T
COMPLAIN; I
GET TO KILL
TWO BIRDS
WITH ONE
STONE!











































































































## 









































































































TAL: VEGETA ACTUALLY REFERS TO THEM AS 難魚, WHICH MEANS SMALL FISH. I WENT WITH GLIPPY, BUT I SUPPOSE IT COLLD BE TRANSLATED AS "SMALL FRY", AS WELL.













## 















































IT WAS

RIGHT



















Dragonball vol.18 206