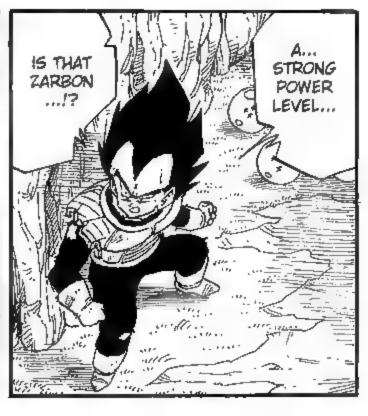

## 

...I DO SENSE
TWO SIGNIFICANT
POWERS MOVING
FURTHER AWAY...
THEY COULDN'T BE
EARTHLINGS, BUT
IF THEY WEREN'T
NAMEKIANS, THEN
WHAT ELSE COULD
THEY BE...?