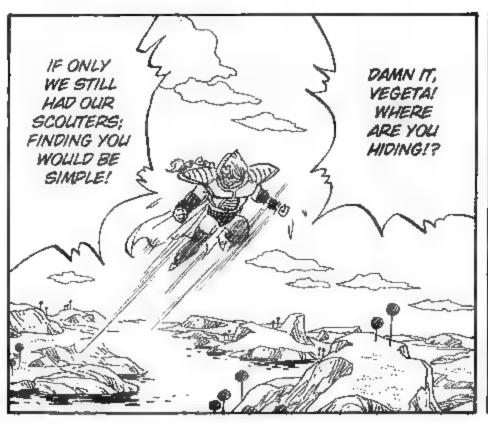

## 

...I DO SENSE
TWO SIGNIFICANT
POWERS MOVING
FURTHER AWAY...
THEY COULDN'T BE
EARTHLINGS, BUT
IF THEY WEREN'T
NAMEKIANS, THEN
WHAT ELSE COULD
THEY BE...?