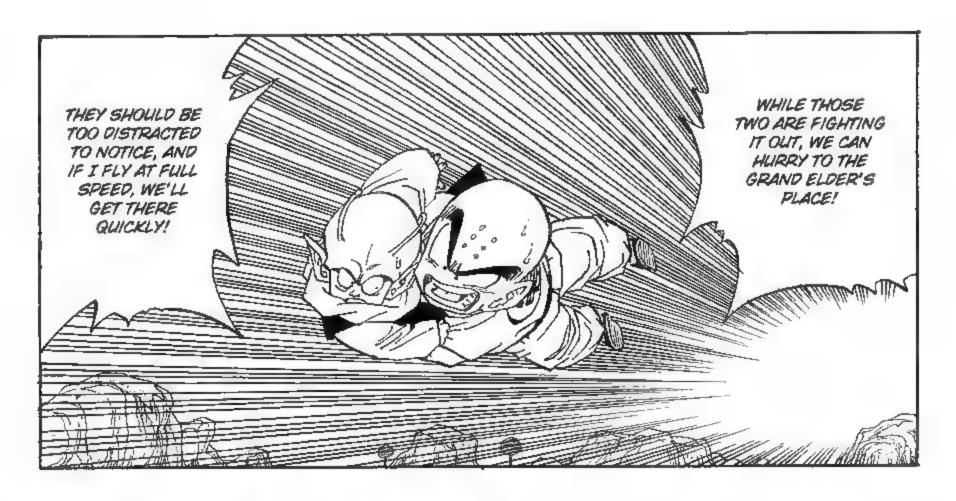

## 

...I DO SENSE
TWO SIGNIFICANT
POWERS MOVING
FURTHER AWAY...
THEY COULDN'T BE
EARTHLINGS, BUT
IF THEY WEREN'T
NAMEKIANS, THEN
WHAT ELSE COULD
THEY BE...?