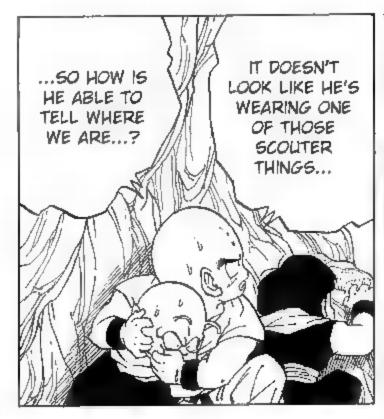

## 

...I DO SENSE
TWO SIGNIFICANT
POWERS MOVING
FURTHER AWAY...
THEY COULDN'T BE
EARTHLINGS, BUT
IF THEY WEREN'T
NAMEKIANS, THEN
WHAT ELSE COULD
THEY BE...?