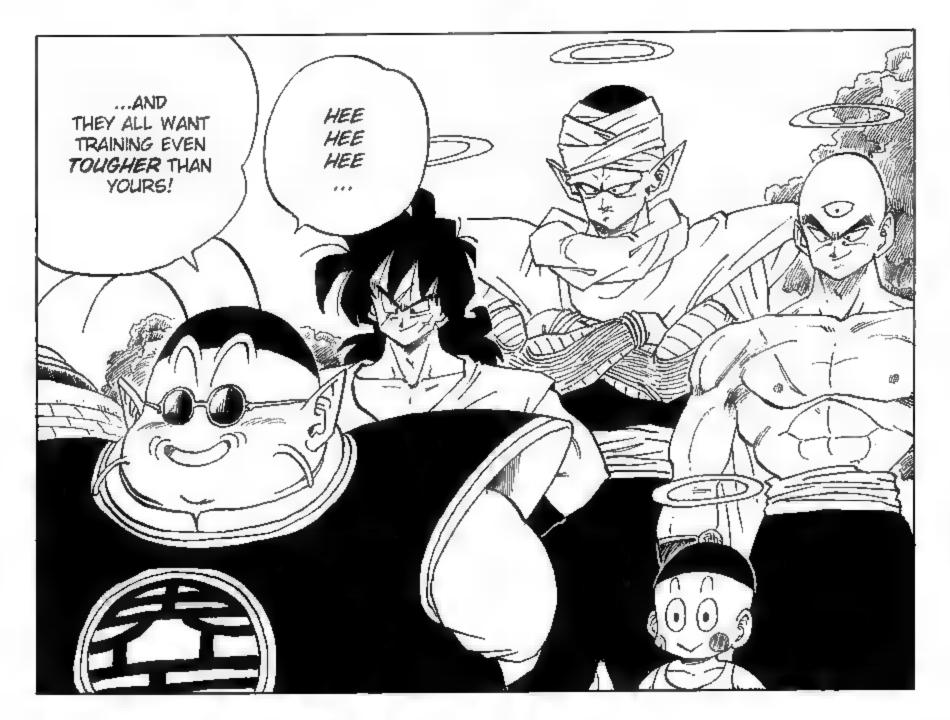

## 

STILL, I
SUPPOSE I
SHOULDN'T
COMPLAIN; I
GET TO KILL
TWO BIRDS
WITH ONE
STONE!