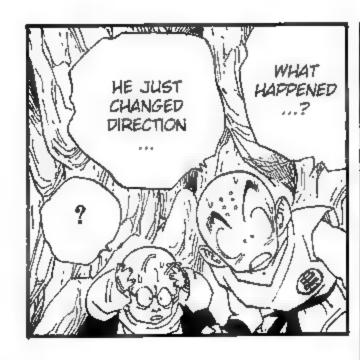

## 

...I DO SENSE
TWO SIGNIFICANT
POWERS MOVING
FURTHER AWAY...
THEY COULDN'T BE
EARTHLINGS, BUT
IF THEY WEREN'T
NAMEKIANS, THEN
WHAT ELSE COULD
THEY BE...?