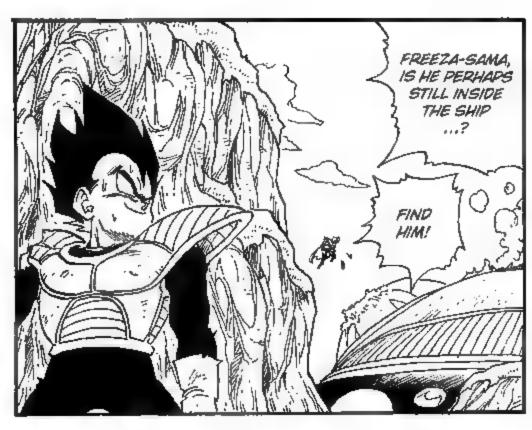

## 

...I DO SENSE
TWO SIGNIFICANT
POWERS MOVING
FURTHER AWAY...
THEY COULDN'T BE
EARTHLINGS, BUT
IF THEY WEREN'T
NAMEKIANS, THEN
WHAT ELSE COULD
THEY BE...?