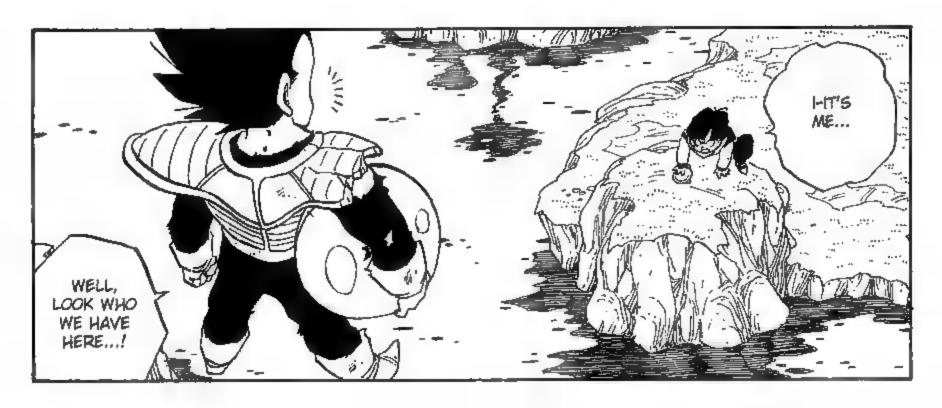

## 



































































































































## 

















































STILL, I
SUPPOSE I
SHOULDN'T
COMPLAIN; I
GET TO KILL
TWO BIRDS
WITH ONE
STONE!











































































































## 









































































































TAL: VEGETA ACTUALLY REFERS TO THEM AS 難魚, WHICH MEANS SMALL FISH. I WENT WITH GLIPPY, BUT I SUPPOSE IT COLLD BE TRANSLATED AS "SMALL FRY", AS WELL.













## 















































IT WAS

RIGHT



















Dragonball vol.18 206