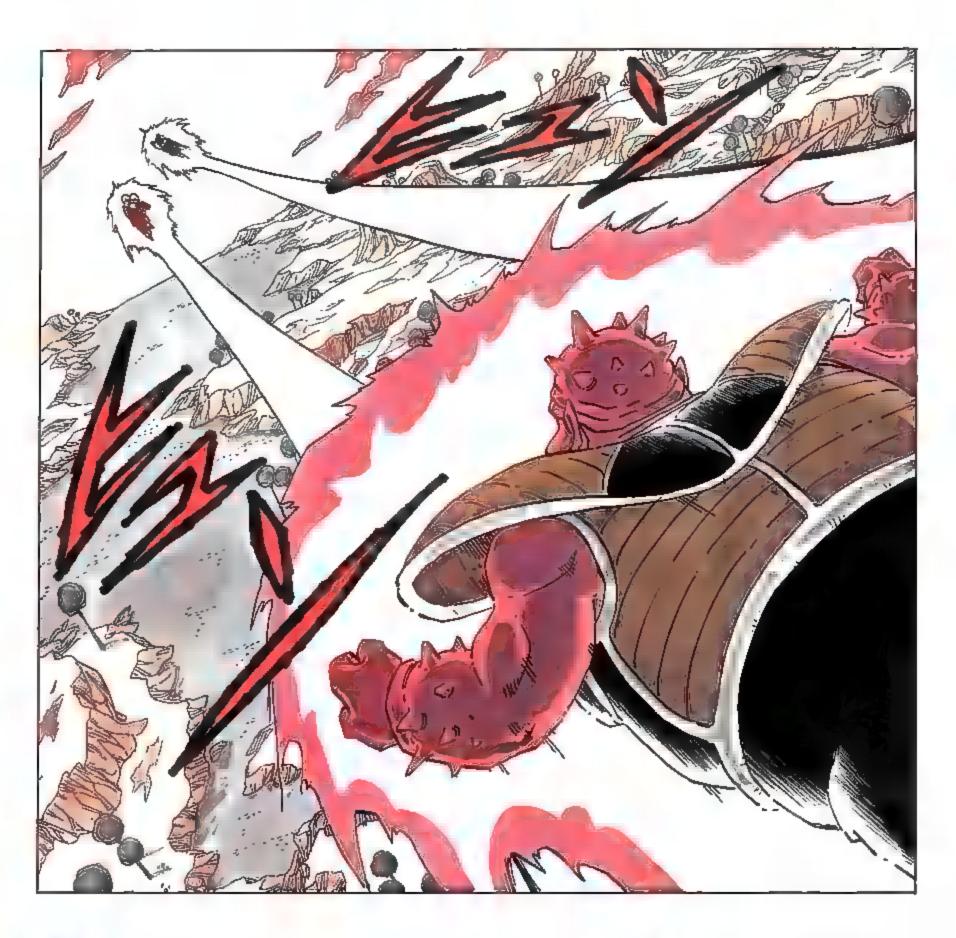

## 

...I DO SENSE
TWO SIGNIFICANT
POWERS MOVING
FURTHER AWAY...
THEY COULDN'T BE
EARTHLINGS, BUT
IF THEY WEREN'T
NAMEKIANS, THEN
WHAT ELSE COULD
THEY BE...?