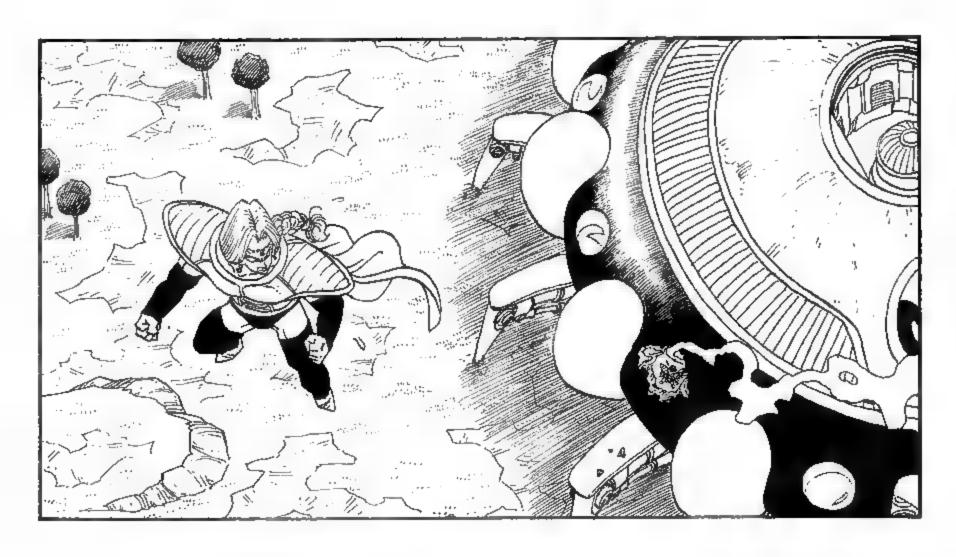

## 

...I DO SENSE
TWO SIGNIFICANT
POWERS MOVING
FURTHER AWAY...
THEY COULDN'T BE
EARTHLINGS, BUT
IF THEY WEREN'T
NAMEKIANS, THEN
WHAT ELSE COULD
THEY BE...?