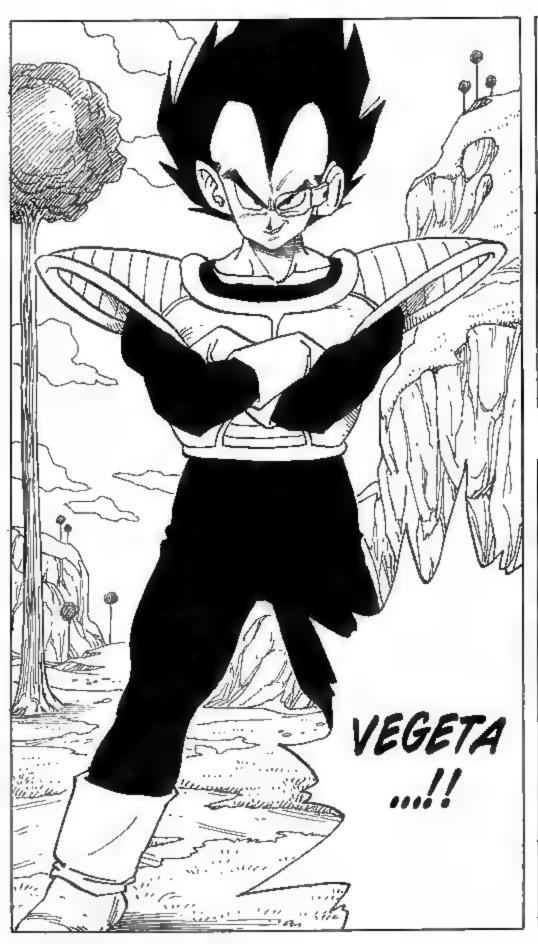

## 

I'M NOT SURE IF VEGETA
OR THAT FREEZA BASTARD
ARE ON THE SAME SIDE OR
NOT, BUT IF EITHER ONE OF
THEM GETS ETERNAL LIFE
WITH THE DRAGON BALLS,
IT'LL BE THE END OF
THE WORLD!

T/L: GRAND ELDER「最長老」SAICHORO.