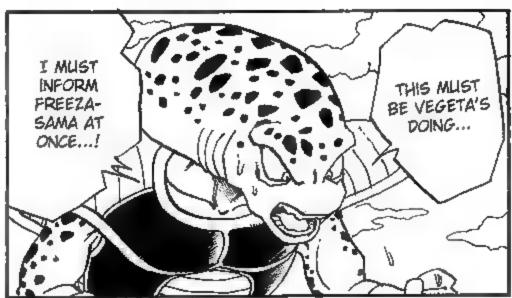

## 

I'M NOT SURE IF VEGETA
OR THAT FREEZA BASTARD
ARE ON THE SAME SIDE OR
NOT, BUT IF EITHER ONE OF
THEM GETS ETERNAL LIFE
WITH THE DRAGON BALLS,
IT'LL BE THE END OF
THE WORLD!

T/L: GRAND ELDER「最長老」SAICHORO.