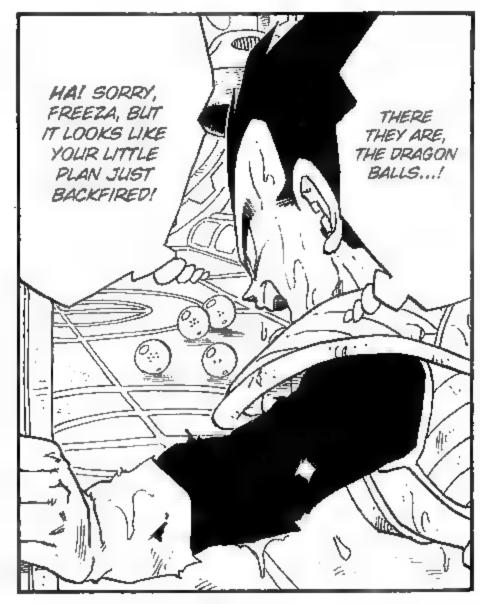

## 

I'M NOT SURE IF VEGETA
OR THAT FREEZA BASTARD
ARE ON THE SAME SIDE OR
NOT, BUT IF EITHER ONE OF
THEM GETS ETERNAL LIFE
WITH THE DRAGON BALLS,
IT'LL BE THE END OF
THE WORLD!

T/L: GRAND ELDER「最長老」SAICHORO.