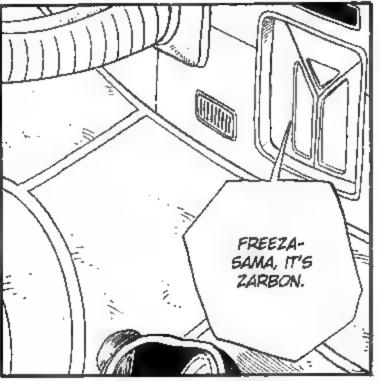

## 

T/L: I LET MYSELF BE A LITTLE CREATIVE WITH ZARBON'S LINES, SINCE I HAD A BIT OF TROUBLE WITH THEM. MORE ACCURATELY, ZARBON CLAMS VEGETA CAN'T HIDE HIS SURPRISE OVER THE FACT THAT HE'S AN ALIEN THAT CAN TRANSFORM.