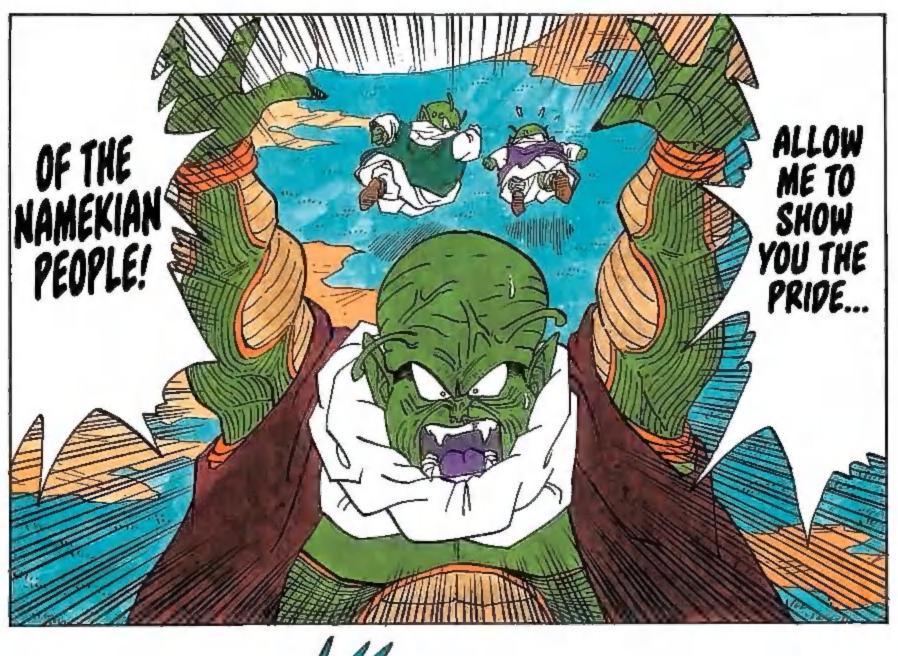

## 

I'M NOT SURE IF VEGETA
OR THAT FREEZA BASTARD
ARE ON THE SAME SIDE OR
NOT, BUT IF EITHER ONE OF
THEM GETS ETERNAL LIFE
WITH THE DRAGON BALLS,
IT'LL BE THE END OF
THE WORLD!

T/L: GRAND ELDER「最長老」SAICHORO.