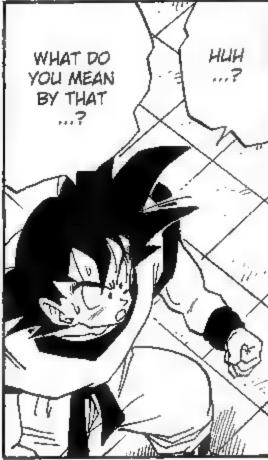

## 

...I DO SENSE
TWO SIGNIFICANT
POWERS MOVING
FURTHER AWAY...
THEY COULDN'T BE
EARTHLINGS, BUT
IF THEY WEREN'T
NAMEKIANS, THEN
WHAT ELSE COULD
THEY BE...?