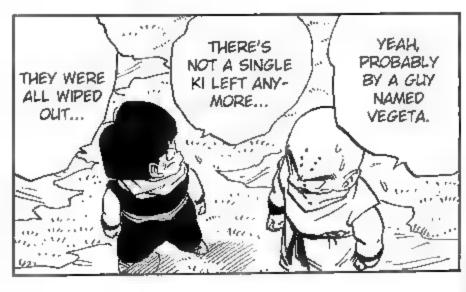

## 

...I DO SENSE
TWO SIGNIFICANT
POWERS MOVING
FURTHER AWAY...
THEY COULDN'T BE
EARTHLINGS, BUT
IF THEY WEREN'T
NAMEKIANS, THEN
WHAT ELSE COULD
THEY BE...?