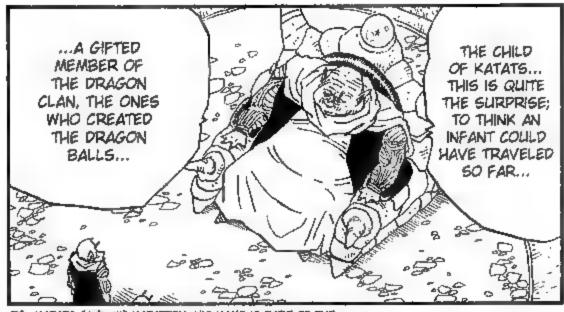

## 

T/L: 希望の玉 - GLOBES/BALLS OF HOPE

T/L: KATATS (カタッツ) KATATTSU. HIS NAME IS PART OF THE JAPANESE WORD KATATSUMLIR! (カタツムリ/蝸牛) MEANING SNAIL.