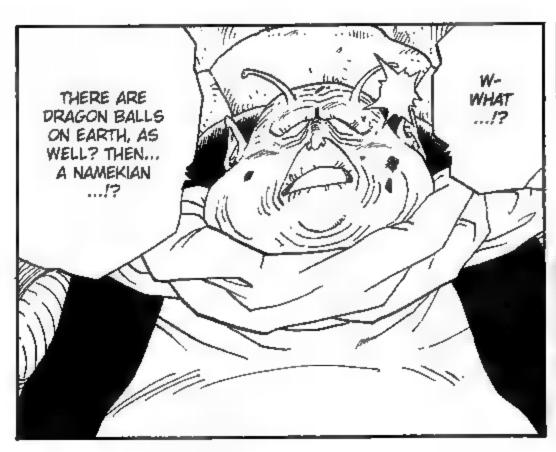

## 

...I DO SENSE
TWO SIGNIFICANT
POWERS MOVING
FURTHER AWAY...
THEY COULDN'T BE
EARTHLINGS, BUT
IF THEY WEREN'T
NAMEKIANS, THEN
WHAT ELSE COULD
THEY BE...?