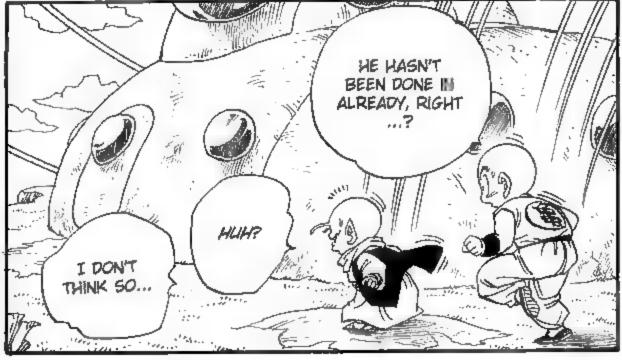

## 

...I DO SENSE
TWO SIGNIFICANT
POWERS MOVING
FURTHER AWAY...
THEY COULDN'T BE
EARTHLINGS, BUT
IF THEY WEREN'T
NAMEKIANS, THEN
WHAT ELSE COULD
THEY BE...?