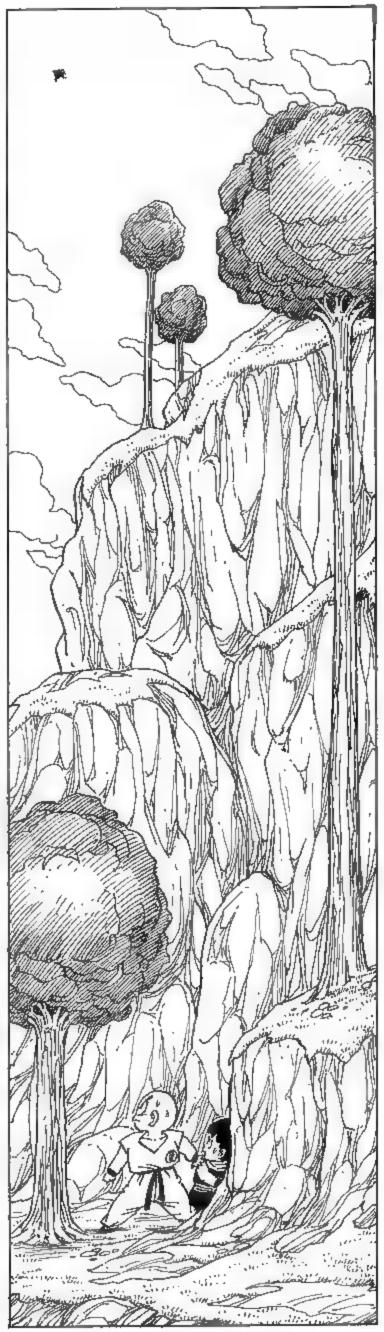

## 

...I DO SENSE
TWO SIGNIFICANT
POWERS MOVING
FURTHER AWAY...
THEY COULDN'T BE
EARTHLINGS, BUT
IF THEY WEREN'T
NAMEKIANS, THEN
WHAT ELSE COULD
THEY BE...?