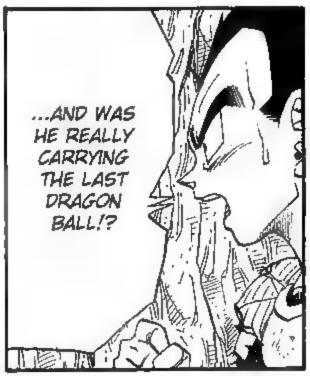

アプール) APURU, A PLIN ON APPLE. GINYLI FORCE (ギニュー特戦隊) GINYLI TOKUSENTAI, LITERALLY GINYLI SPECIAL SQUADRON, OR TASK FORCE. THEIR NAME III II REFERENCE TO THE SLIPER SENTAI SERIES, WHICH IS MORE OR LESS THE JAPANESE EQUIVELANT OF POWER RANGERS.

















































































T/L: NAIL (ネイル) NAIRU. A PLIN ON SNAIL.



















## 







T/L: 希望の玉 - GLOBES/BALLS OF HOPE













T/L: KATATS (カタッツ) KATATTSU. HIS NAME IS PART OF THE JAPANESE WORD KATATSUMLIR! (カタツムリ/蝸牛) MEANING SNAIL.

































































































































## 



































































































































## 

















































STILL, I
SUPPOSE I
SHOULDN'T
COMPLAIN; I
GET TO KILL
TWO BIRDS
WITH ONE
STONE!











































































































## 









































































































TAL: VEGETA ACTUALLY REFERS TO THEM AS 難魚, WHICH MEANS SMALL FISH. I WENT WITH GLIPPY, BUT I SUPPOSE IT COLLD BE TRANSLATED AS "SMALL FRY", AS WELL.













## 















































IT WAS

RIGHT



















Dragonball vol.18 206