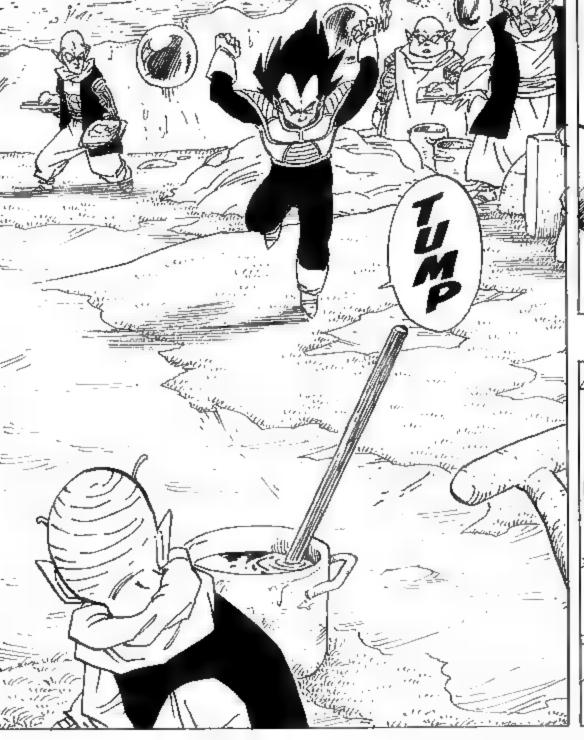

## 

STILL, I
SUPPOSE I
SHOULDN'T
COMPLAIN; I
GET TO KILL
TWO BIRDS
WITH ONE
STONE!