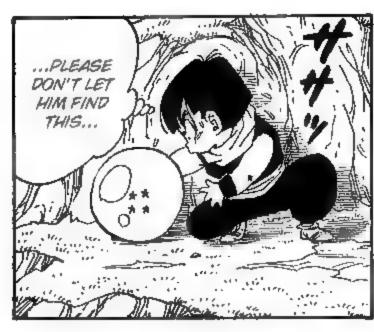

## 

T/L: 希望の玉 - GLOBES/BALLS OF HOPE

T/L: KATATS (カタッツ) KATATTSU. HIS NAME IS PART OF THE JAPANESE WORD KATATSUMLIR! (カタツムリ/蝸牛) MEANING SNAIL.