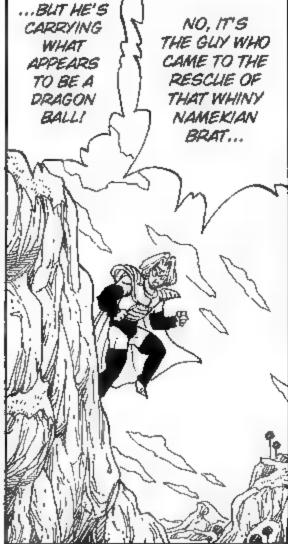

## 

...I DO SENSE
TWO SIGNIFICANT
POWERS MOVING
FURTHER AWAY...
THEY COULDN'T BE
EARTHLINGS, BUT
IF THEY WEREN'T
NAMEKIANS, THEN
WHAT ELSE COULD
THEY BE...?

## 

I'M NOT SURE IF VEGETA
OR THAT FREEZA BASTARD
ARE ON THE SAME SIDE OR
NOT, BUT IF EITHER ONE OF
THEM GETS ETERNAL LIFE
WITH THE DRAGON BALLS,
IT'LL BE THE END OF
THE WORLD!

T/L: GRAND ELDER「最長老」SAICHORO.