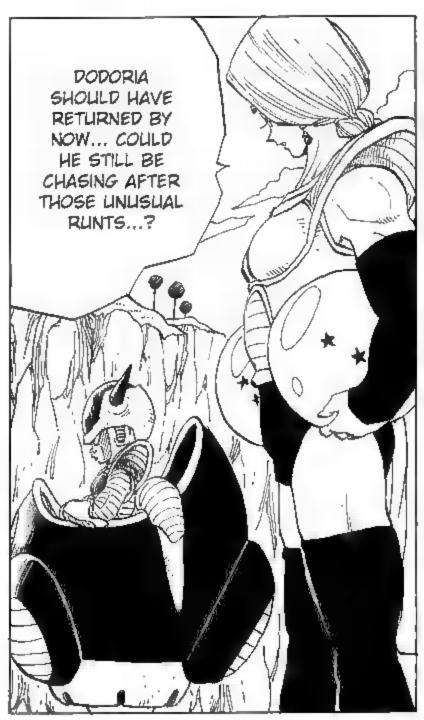

## 

TAL: VEGETA ACTUALLY REFERS TO THEM AS 難魚, WHICH MEANS SMALL FISH. I WENT WITH GLIPPY, BUT I SUPPOSE IT COLLD BE TRANSLATED AS "SMALL FRY", AS WELL.