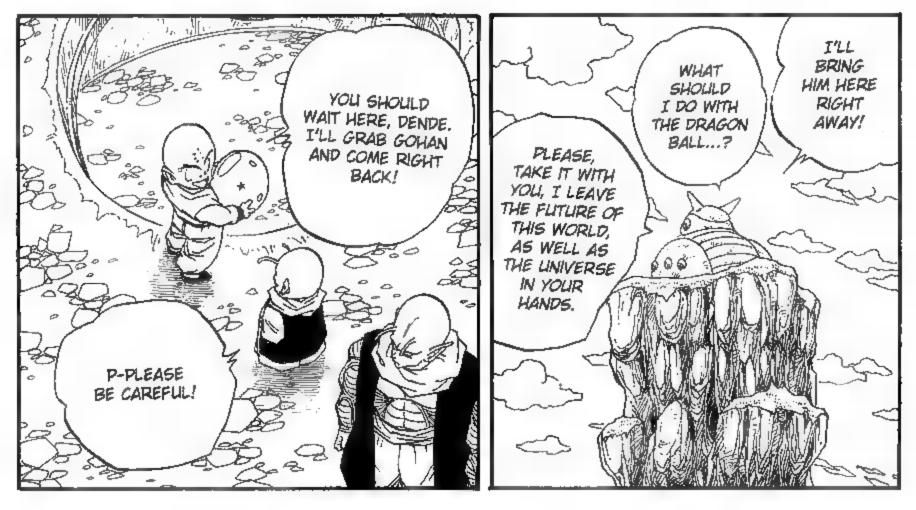

## 

T/L: 希望の玉 - GLOBES/BALLS OF HOPE

T/L: KATATS (カタッツ) KATATTSU. HIS NAME IS PART OF THE JAPANESE WORD KATATSUMLIR! (カタツムリ/蝸牛) MEANING SNAIL.