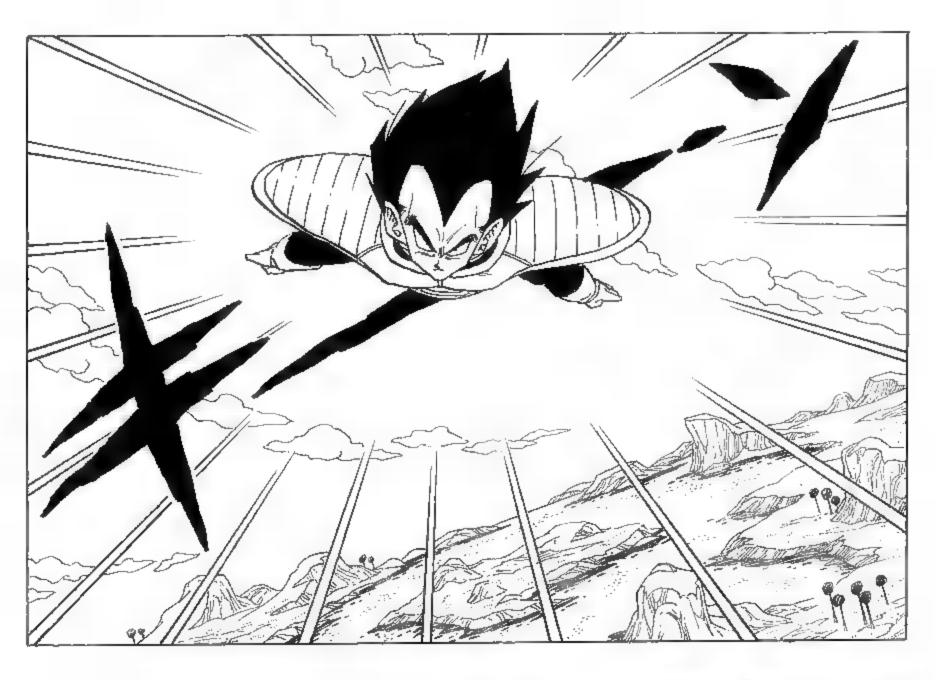

## 

...I DO SENSE
TWO SIGNIFICANT
POWERS MOVING
FURTHER AWAY...
THEY COULDN'T BE
EARTHLINGS, BUT
IF THEY WEREN'T
NAMEKIANS, THEN
WHAT ELSE COULD
THEY BE...?