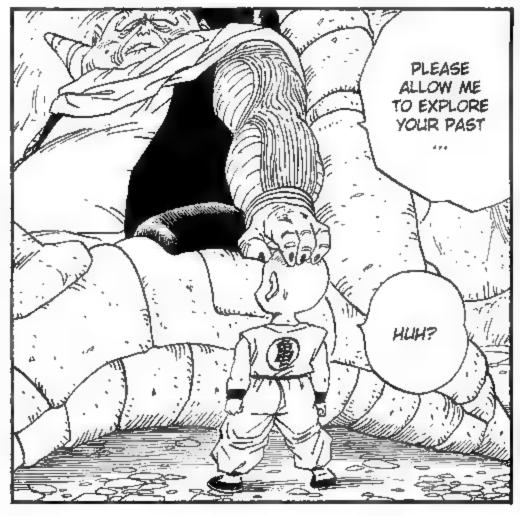

CE I HAD A BIT OF TROUBLE WITH THEM. MORE ACCURATELY, ZARBON CLAMS VEGETA CAN'T HIDE HIS SURPRISE OVER THE FACT THAT HE'S AN ALIEN THAT CAN TRANSFORM.





































## 













































APPULE (アプール) APURU, A PLIN ON APPLE. GINYLI FORCE (ギニュー特戦隊) GINYLI TOKUSENTAI, LITERALLY GINYLI SPECIAL SQUADRON, OR TASK FORCE. THEIR NAME III II REFERENCE TO THE SLIPER SENTAI SERIES, WHICH IS MORE OR LESS THE JAPANESE EQUIVELANT OF POWER RANGERS.

















































































T/L: NAIL (ネイル) NAIRU. A PLIN ON SNAIL.



















## 







T/L: 希望の玉 - GLOBES/BALLS OF HOPE













T/L: KATATS (カタッツ) KATATTSU. HIS NAME IS PART OF THE JAPANESE WORD KATATSUMLIR! (カタツムリ/蝸牛) MEANING SNAIL.

































































































































## 



































































































































## 

















































STILL, I
SUPPOSE I
SHOULDN'T
COMPLAIN; I
GET TO KILL
TWO BIRDS
WITH ONE
STONE!











































































































## 









































































































TAL: VEGETA ACTUALLY REFERS TO THEM AS 難魚, WHICH MEANS SMALL FISH. I WENT WITH GLIPPY, BUT I SUPPOSE IT COLLD BE TRANSLATED AS "SMALL FRY", AS WELL.













##