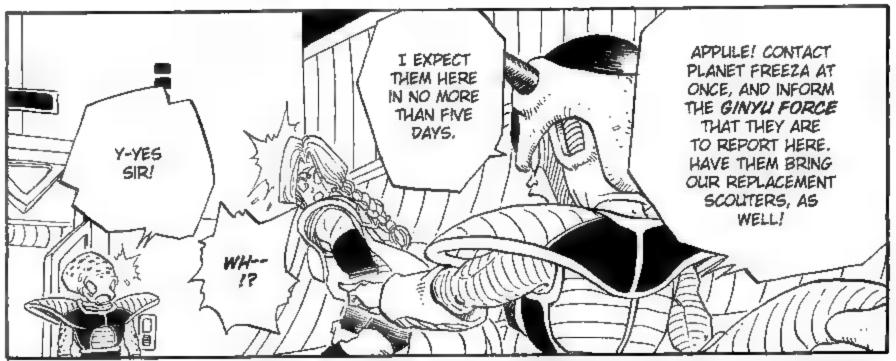

## 

APPULE (アプール) APURU, A PLIN ON APPLE. GINYLI FORCE (ギニュー特戦隊) GINYLI TOKUSENTAI, LITERALLY GINYLI SPECIAL SQUADRON, OR TASK FORCE. THEIR NAME III II REFERENCE TO THE SLIPER SENTAI SERIES, WHICH IS MORE OR LESS THE JAPANESE EQUIVELANT OF POWER RANGERS.