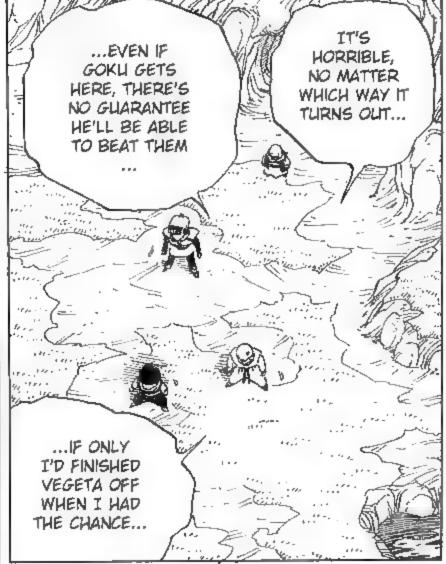

## 

...I DO SENSE
TWO SIGNIFICANT
POWERS MOVING
FURTHER AWAY...
THEY COULDN'T BE
EARTHLINGS, BUT
IF THEY WEREN'T
NAMEKIANS, THEN
WHAT ELSE COULD
THEY BE...?