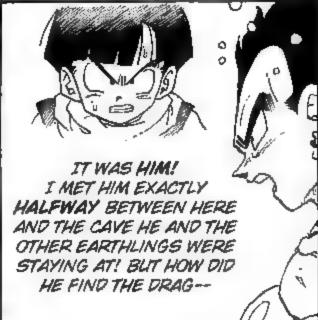

## 

...I DO SENSE
TWO SIGNIFICANT
POWERS MOVING
FURTHER AWAY...
THEY COULDN'T BE
EARTHLINGS, BUT
IF THEY WEREN'T
NAMEKIANS, THEN
WHAT ELSE COULD
THEY BE...?