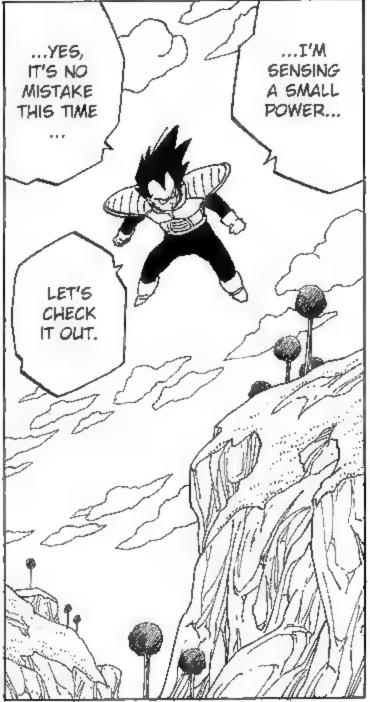

## 

...I DO SENSE
TWO SIGNIFICANT
POWERS MOVING
FURTHER AWAY...
THEY COULDN'T BE
EARTHLINGS, BUT
IF THEY WEREN'T
NAMEKIANS, THEN
WHAT ELSE COULD
THEY BE...?