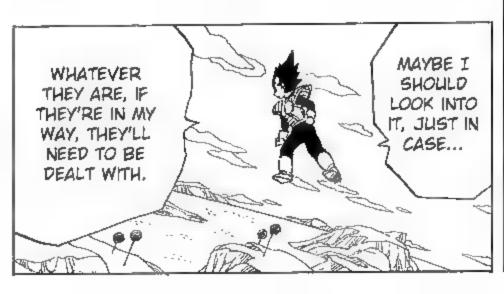

## 

...I DO SENSE
TWO SIGNIFICANT
POWERS MOVING
FURTHER AWAY...
THEY COULDN'T BE
EARTHLINGS, BUT
IF THEY WEREN'T
NAMEKIANS, THEN
WHAT ELSE COULD
THEY BE...?