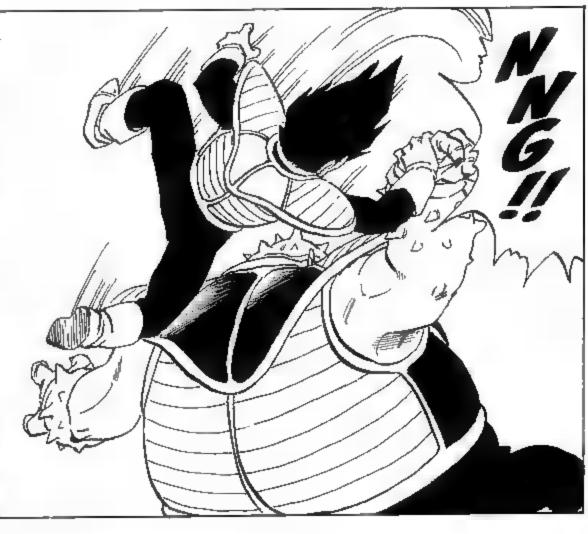

## 

TAL: VEGETA ACTUALLY REFERS TO THEM AS 難魚, WHICH MEANS SMALL FISH. I WENT WITH GLIPPY, BUT I SUPPOSE IT COLLD BE TRANSLATED AS "SMALL FRY", AS WELL.