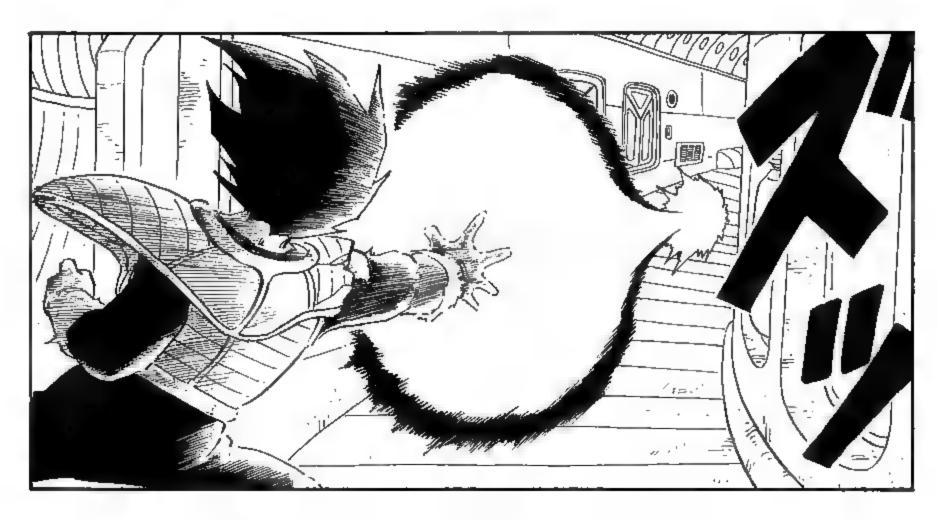

## 













































APPULE (アプール) APURU, A PLIN ON APPLE. GINYLI FORCE (ギニュー特戦隊) GINYLI TOKUSENTAI, LITERALLY GINYLI SPECIAL SQUADRON, OR TASK FORCE. THEIR NAME III II REFERENCE TO THE SLIPER SENTAI SERIES, WHICH IS MORE OR LESS THE JAPANESE EQUIVELANT OF POWER RANGERS.

















































































T/L: NAIL (ネイル) NAIRU. A PLIN ON SNAIL.



















## 







T/L: 希望の玉 - GLOBES/BALLS OF HOPE













T/L: KATATS (カタッツ) KATATTSU. HIS NAME IS PART OF THE JAPANESE WORD KATATSUMLIR! (カタツムリ/蝸牛) MEANING SNAIL.

































































































































## 



































































































































## 

















































STILL, I
SUPPOSE I
SHOULDN'T
COMPLAIN; I
GET TO KILL
TWO BIRDS
WITH ONE
STONE!











































































































## 









































































































TAL: VEGETA ACTUALLY REFERS TO THEM AS 難魚, WHICH MEANS SMALL FISH. I WENT WITH GLIPPY, BUT I SUPPOSE IT COLLD BE TRANSLATED AS "SMALL FRY", AS WELL.













## 















































IT WAS

RIGHT



















Dragonball vol.18 206