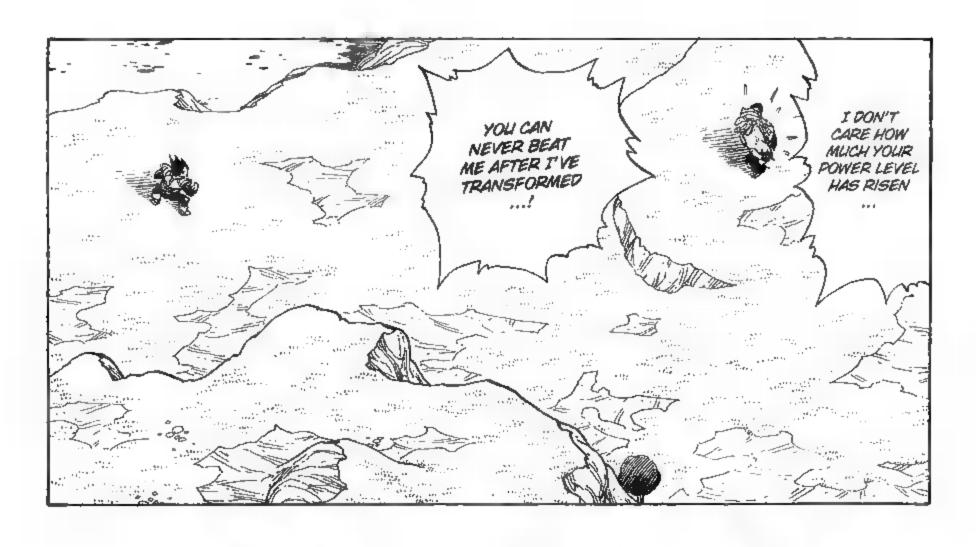

## 

...I DO SENSE
TWO SIGNIFICANT
POWERS MOVING
FURTHER AWAY...
THEY COULDN'T BE
EARTHLINGS, BUT
IF THEY WEREN'T
NAMEKIANS, THEN
WHAT ELSE COULD
THEY BE...?