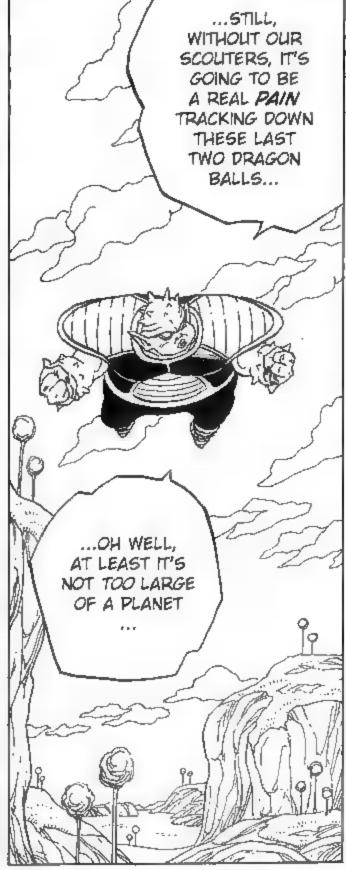

## 

...I DO SENSE
TWO SIGNIFICANT
POWERS MOVING
FURTHER AWAY...
THEY COULDN'T BE
EARTHLINGS, BUT
IF THEY WEREN'T
NAMEKIANS, THEN
WHAT ELSE COULD
THEY BE...?

## 

I'M NOT SURE IF VEGETA
OR THAT FREEZA BASTARD
ARE ON THE SAME SIDE OR
NOT, BUT IF EITHER ONE OF
THEM GETS ETERNAL LIFE
WITH THE DRAGON BALLS,
IT'LL BE THE END OF
THE WORLD!

T/L: GRAND ELDER「最長老」SAICHORO.