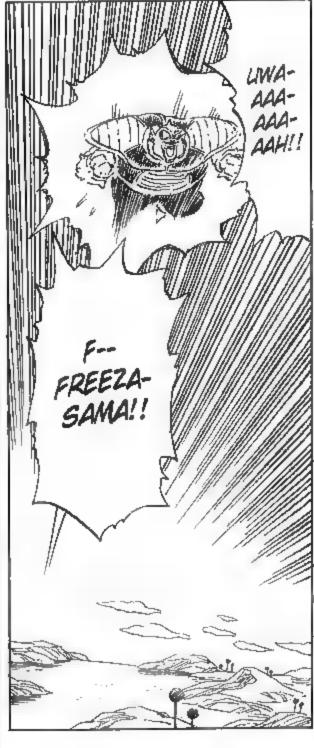

## 

...I DO SENSE
TWO SIGNIFICANT
POWERS MOVING
FURTHER AWAY...
THEY COULDN'T BE
EARTHLINGS, BUT
IF THEY WEREN'T
NAMEKIANS, THEN
WHAT ELSE COULD
THEY BE...?