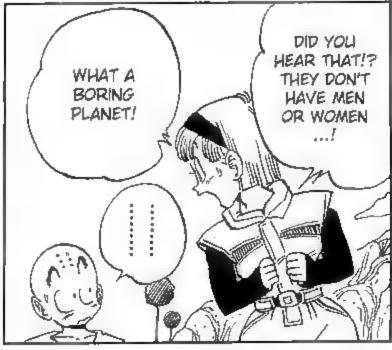

## 

...I DO SENSE
TWO SIGNIFICANT
POWERS MOVING
FURTHER AWAY...
THEY COULDN'T BE
EARTHLINGS, BUT
IF THEY WEREN'T
NAMEKIANS, THEN
WHAT ELSE COULD
THEY BE...?