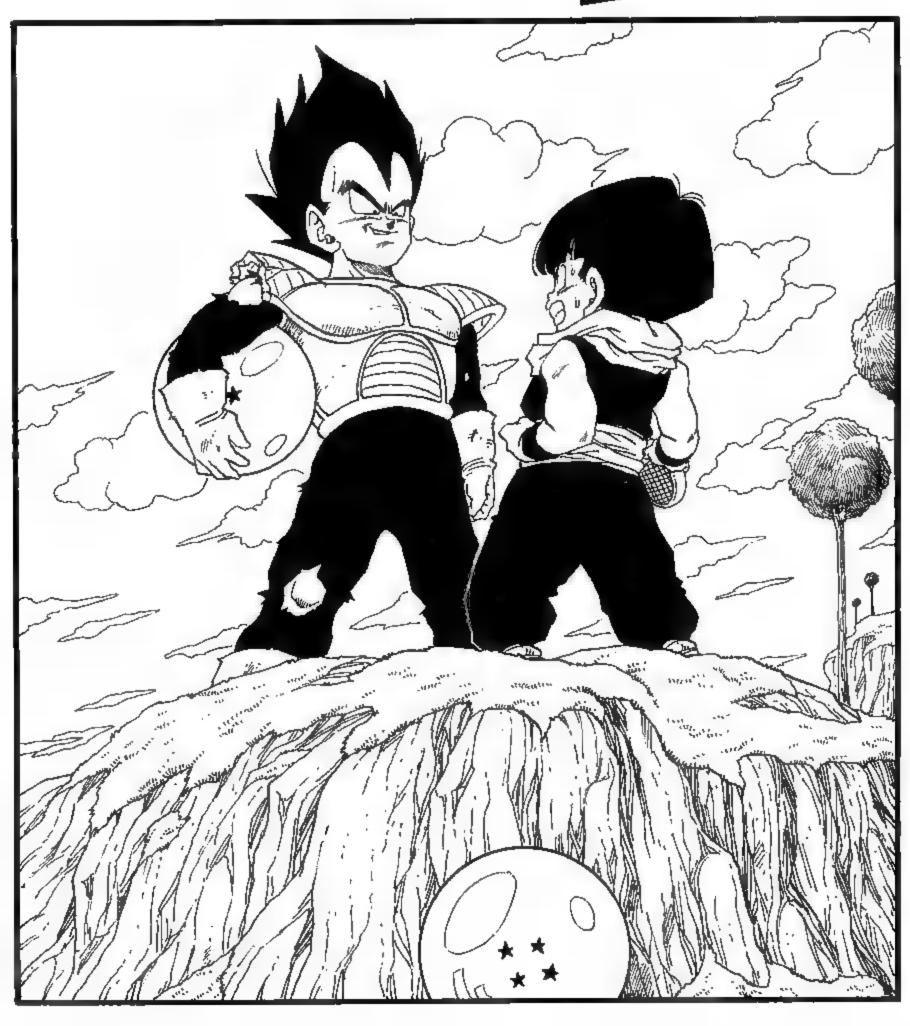

## 

I'M NOT SURE IF VEGETA
OR THAT FREEZA BASTARD
ARE ON THE SAME SIDE OR
NOT, BUT IF EITHER ONE OF
THEM GETS ETERNAL LIFE
WITH THE DRAGON BALLS,
IT'LL BE THE END OF
THE WORLD!

T/L: GRAND ELDER「最長老」SAICHORO.