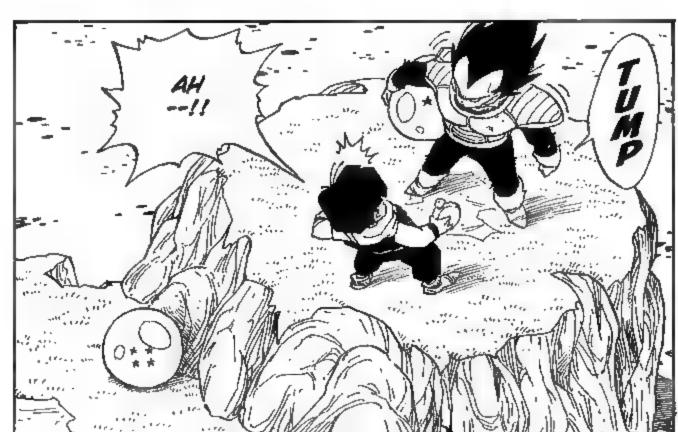

## 



































































































































## 

















































STILL, I
SUPPOSE I
SHOULDN'T
COMPLAIN; I
GET TO KILL
TWO BIRDS
WITH ONE
STONE!











































































































## 









































































































TAL: VEGETA ACTUALLY REFERS TO THEM AS 難魚, WHICH MEANS SMALL FISH. I WENT WITH GLIPPY, BUT I SUPPOSE IT COLLD BE TRANSLATED AS "SMALL FRY", AS WELL.













## 















































IT WAS

RIGHT



















Dragonball vol.18 206