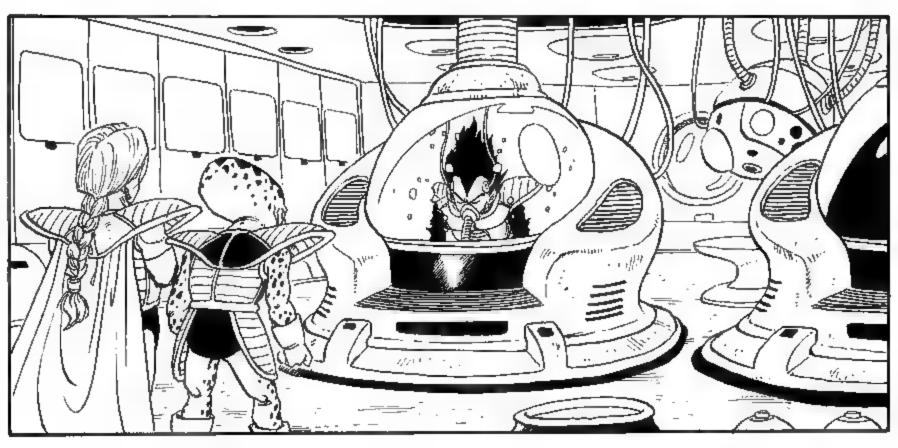

DE HIS SURPRISE OVER THE FACT THAT HE'S AN ALIEN THAT CAN TRANSFORM.





































## 













































APPULE (アプール) APURU, A PLIN ON APPLE. GINYLI FORCE (ギニュー特戦隊) GINYLI TOKUSENTAI, LITERALLY GINYLI SPECIAL SQUADRON, OR TASK FORCE. THEIR NAME III II REFERENCE TO THE SLIPER SENTAI SERIES, WHICH IS MORE OR LESS THE JAPANESE EQUIVELANT OF POWER RANGERS.

















































































T/L: NAIL (ネイル) NAIRU. A PLIN ON SNAIL.



















## 







T/L: 希望の玉 - GLOBES/BALLS OF HOPE













T/L: KATATS (カタッツ) KATATTSU. HIS NAME IS PART OF THE JAPANESE WORD KATATSUMLIR! (カタツムリ/蝸牛) MEANING SNAIL.

































































































































## 



































































































































## 

















































STILL, I
SUPPOSE I
SHOULDN'T
COMPLAIN; I
GET TO KILL
TWO BIRDS
WITH ONE
STONE!











































































































## 









































































































TAL: VEGETA ACTUALLY REFERS TO THEM AS 難魚, WHICH MEANS SMALL FISH. I WENT WITH GLIPPY, BUT I SUPPOSE IT COLLD BE TRANSLATED AS "SMALL FRY", AS WELL.













## 















































IT WAS

RIGHT



















Dragonball vol.18 206