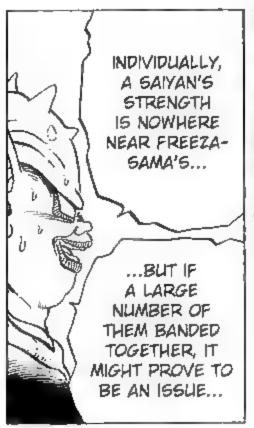

## 

...I DO SENSE
TWO SIGNIFICANT
POWERS MOVING
FURTHER AWAY...
THEY COULDN'T BE
EARTHLINGS, BUT
IF THEY WEREN'T
NAMEKIANS, THEN
WHAT ELSE COULD
THEY BE...?