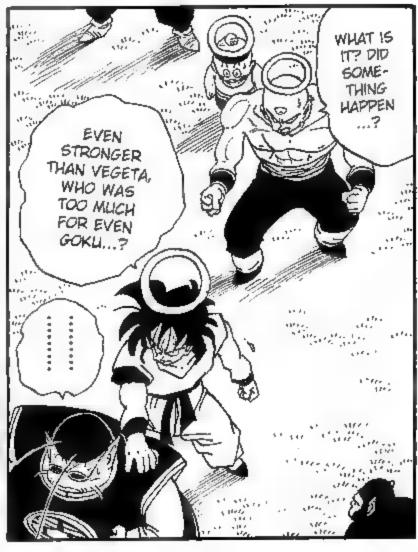

## 

...I DO SENSE
TWO SIGNIFICANT
POWERS MOVING
FURTHER AWAY...
THEY COULDN'T BE
EARTHLINGS, BUT
IF THEY WEREN'T
NAMEKIANS, THEN
WHAT ELSE COULD
THEY BE...?