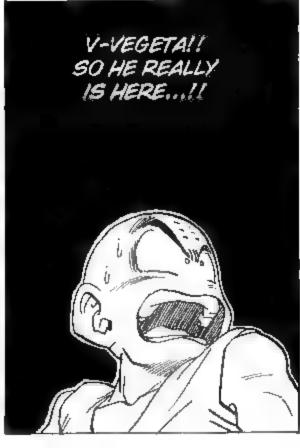

## 

...I DO SENSE
TWO SIGNIFICANT
POWERS MOVING
FURTHER AWAY...
THEY COULDN'T BE
EARTHLINGS, BUT
IF THEY WEREN'T
NAMEKIANS, THEN
WHAT ELSE COULD
THEY BE...?