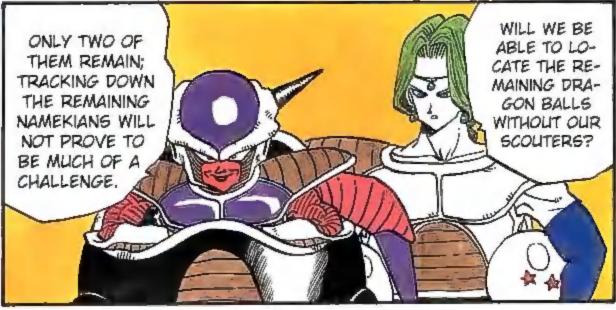

## 

...I DO SENSE
TWO SIGNIFICANT
POWERS MOVING
FURTHER AWAY...
THEY COULDN'T BE
EARTHLINGS, BUT
IF THEY WEREN'T
NAMEKIANS, THEN
WHAT ELSE COULD
THEY BE...?

## 

I'M NOT SURE IF VEGETA
OR THAT FREEZA BASTARD
ARE ON THE SAME SIDE OR
NOT, BUT IF EITHER ONE OF
THEM GETS ETERNAL LIFE
WITH THE DRAGON BALLS,
IT'LL BE THE END OF
THE WORLD!

T/L: GRAND ELDER「最長老」SAICHORO.