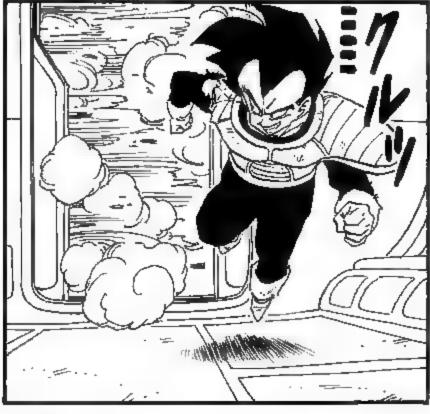

## 













































APPULE (アプール) APURU, A PLIN ON APPLE. GINYLI FORCE (ギニュー特戦隊) GINYLI TOKUSENTAI, LITERALLY GINYLI SPECIAL SQUADRON, OR TASK FORCE. THEIR NAME III II REFERENCE TO THE SLIPER SENTAI SERIES, WHICH IS MORE OR LESS THE JAPANESE EQUIVELANT OF POWER RANGERS.

















































































T/L: NAIL (ネイル) NAIRU. A PLIN ON SNAIL.



















## 







T/L: 希望の玉 - GLOBES/BALLS OF HOPE













T/L: KATATS (カタッツ) KATATTSU. HIS NAME IS PART OF THE JAPANESE WORD KATATSUMLIR! (カタツムリ/蝸牛) MEANING SNAIL.

































































































































## 



































































































































## 

















































STILL, I
SUPPOSE I
SHOULDN'T
COMPLAIN; I
GET TO KILL
TWO BIRDS
WITH ONE
STONE!











































































































## 









































































































TAL: VEGETA ACTUALLY REFERS TO THEM AS 難魚, WHICH MEANS SMALL FISH. I WENT WITH GLIPPY, BUT I SUPPOSE IT COLLD BE TRANSLATED AS "SMALL FRY", AS WELL.













## 















































IT WAS

RIGHT



















Dragonball vol.18 206