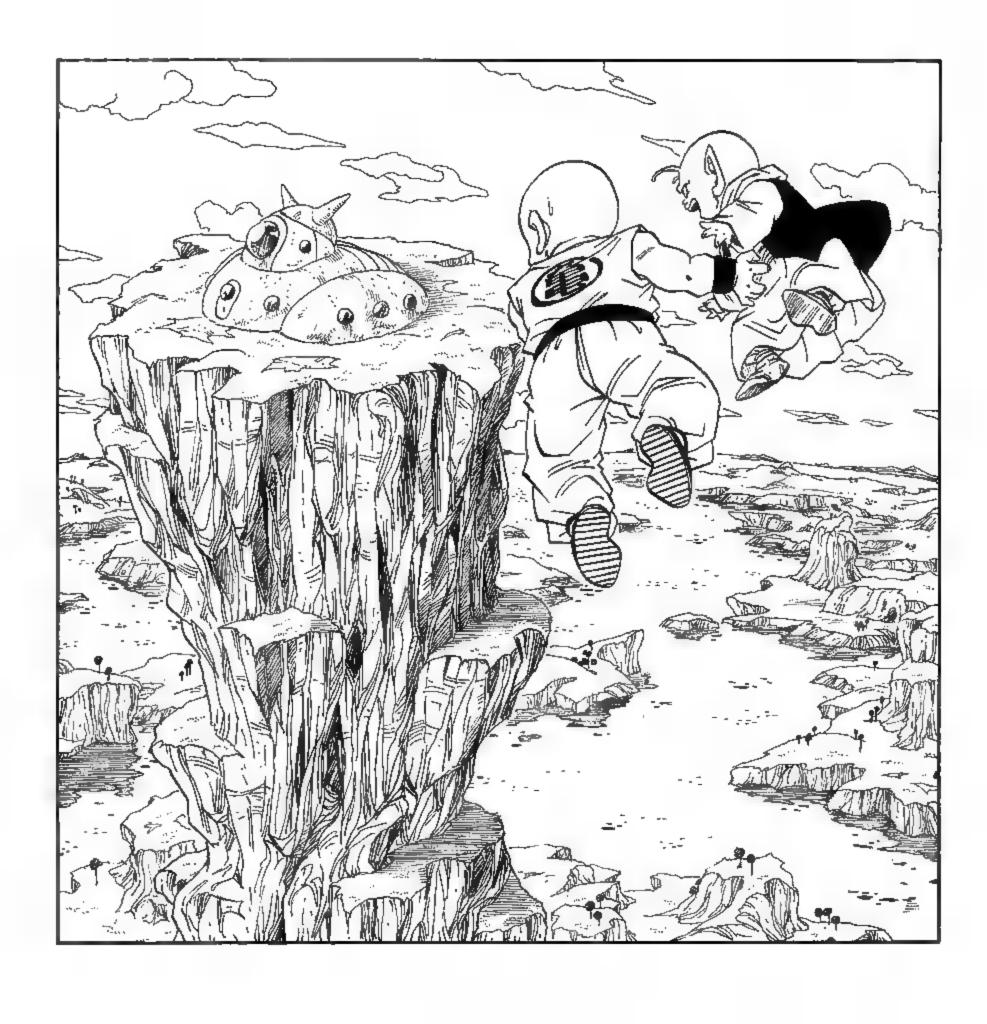

## 

STILL, I
SUPPOSE I
SHOULDN'T
COMPLAIN; I
GET TO KILL
TWO BIRDS
WITH ONE
STONE!