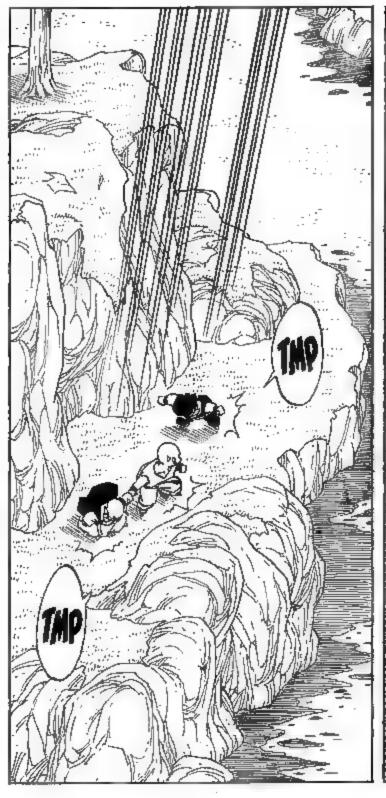

## 

...I DO SENSE
TWO SIGNIFICANT
POWERS MOVING
FURTHER AWAY...
THEY COULDN'T BE
EARTHLINGS, BUT
IF THEY WEREN'T
NAMEKIANS, THEN
WHAT ELSE COULD
THEY BE...?