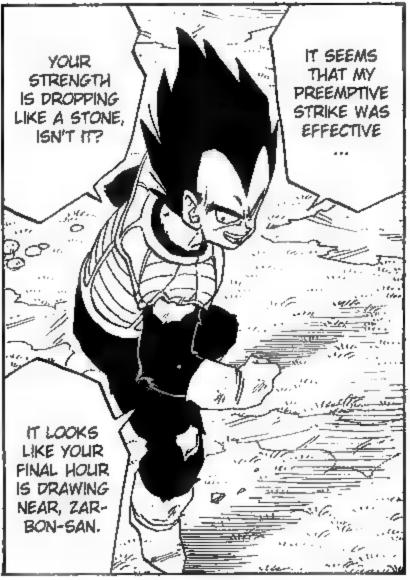

T/L: NAIL (ネイル) NAIRU. A PLIN ON SNAIL.



















## 







T/L: 希望の玉 - GLOBES/BALLS OF HOPE













T/L: KATATS (カタッツ) KATATTSU. HIS NAME IS PART OF THE JAPANESE WORD KATATSUMLIR! (カタツムリ/蝸牛) MEANING SNAIL.

































































































































## 



































































































































## 

















































STILL, I
SUPPOSE I
SHOULDN'T
COMPLAIN; I
GET TO KILL
TWO BIRDS
WITH ONE
STONE!











































































































## 









































































































TAL: VEGETA ACTUALLY REFERS TO THEM AS 難魚, WHICH MEANS SMALL FISH. I WENT WITH GLIPPY, BUT I SUPPOSE IT COLLD BE TRANSLATED AS "SMALL FRY", AS WELL.













## 















































IT WAS

RIGHT



















Dragonball vol.18 206