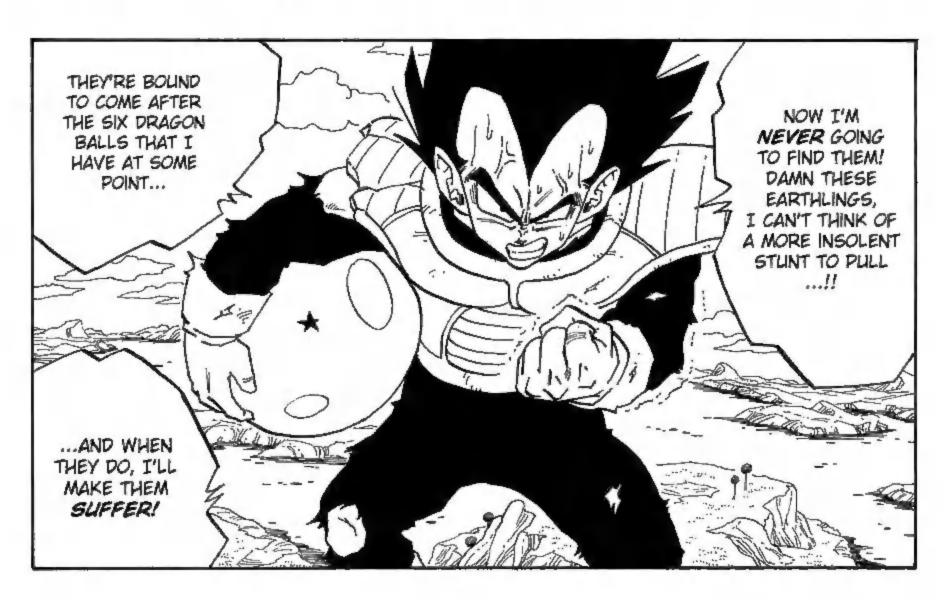

## 

TAL: VEGETA ACTUALLY REFERS TO THEM AS 難魚, WHICH MEANS SMALL FISH. I WENT WITH GLIPPY, BUT I SUPPOSE IT COLLD BE TRANSLATED AS "SMALL FRY", AS WELL.