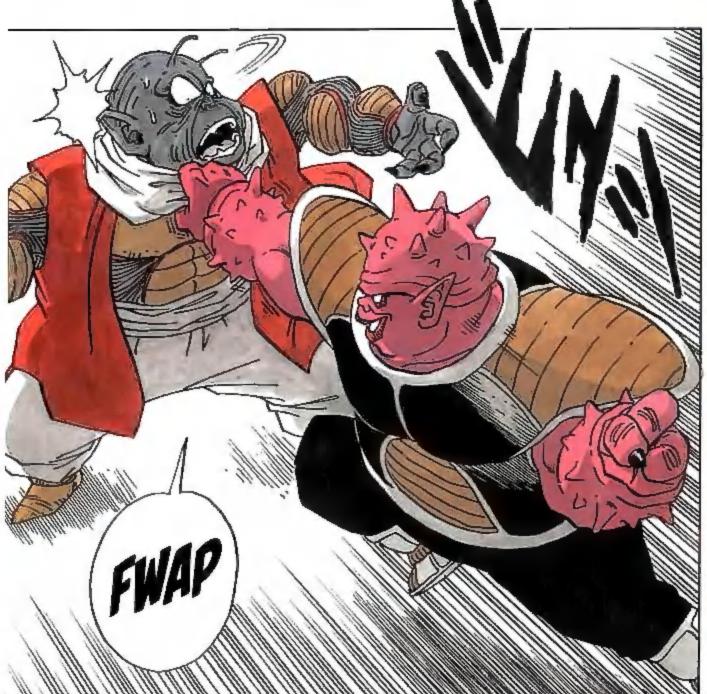

## 

STILL, I
SUPPOSE I
SHOULDN'T
COMPLAIN; I
GET TO KILL
TWO BIRDS
WITH ONE
STONE!