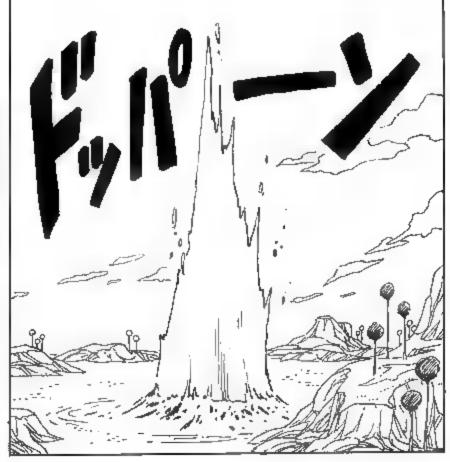

## 

...I DO SENSE
TWO SIGNIFICANT
POWERS MOVING
FURTHER AWAY...
THEY COULDN'T BE
EARTHLINGS, BUT
IF THEY WEREN'T
NAMEKIANS, THEN
WHAT ELSE COULD
THEY BE...?