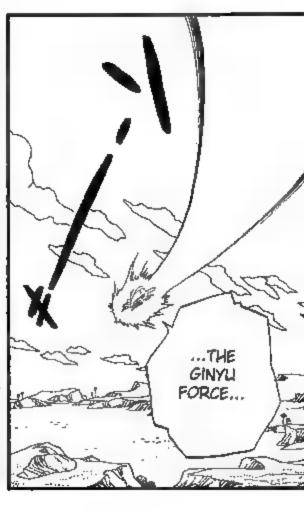

## 

APPULE (アプール) APURU, A PLIN ON APPLE. GINYLI FORCE (ギニュー特戦隊) GINYLI TOKUSENTAI, LITERALLY GINYLI SPECIAL SQUADRON, OR TASK FORCE. THEIR NAME III II REFERENCE TO THE SLIPER SENTAI SERIES, WHICH IS MORE OR LESS THE JAPANESE EQUIVELANT OF POWER RANGERS.