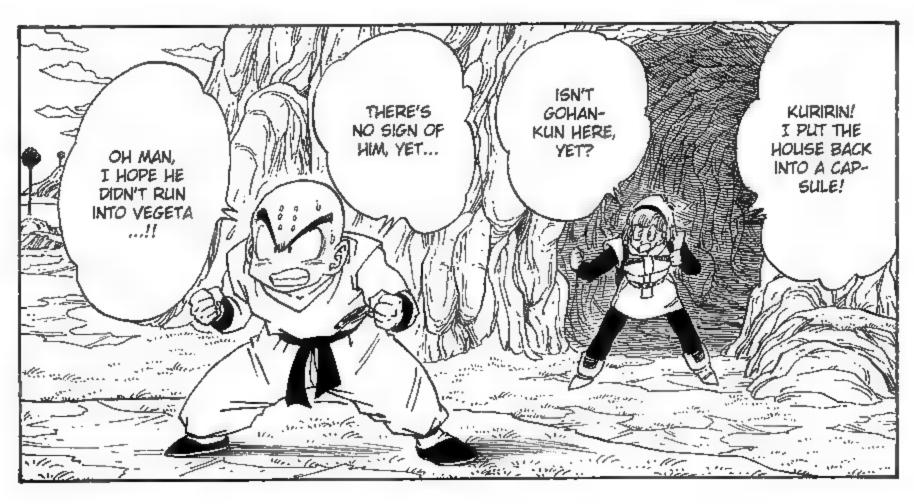

## 



































































































































## 

















































STILL, I
SUPPOSE I
SHOULDN'T
COMPLAIN; I
GET TO KILL
TWO BIRDS
WITH ONE
STONE!











































































































## 









































































































TAL: VEGETA ACTUALLY REFERS TO THEM AS 難魚, WHICH MEANS SMALL FISH. I WENT WITH GLIPPY, BUT I SUPPOSE IT COLLD BE TRANSLATED AS "SMALL FRY", AS WELL.













## 















































IT WAS

RIGHT



















Dragonball vol.18 206