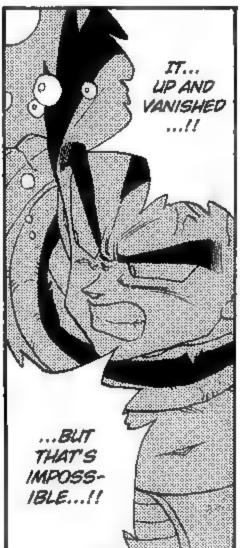

## 

...I DO SENSE
TWO SIGNIFICANT
POWERS MOVING
FURTHER AWAY...
THEY COULDN'T BE
EARTHLINGS, BUT
IF THEY WEREN'T
NAMEKIANS, THEN
WHAT ELSE COULD
THEY BE...?