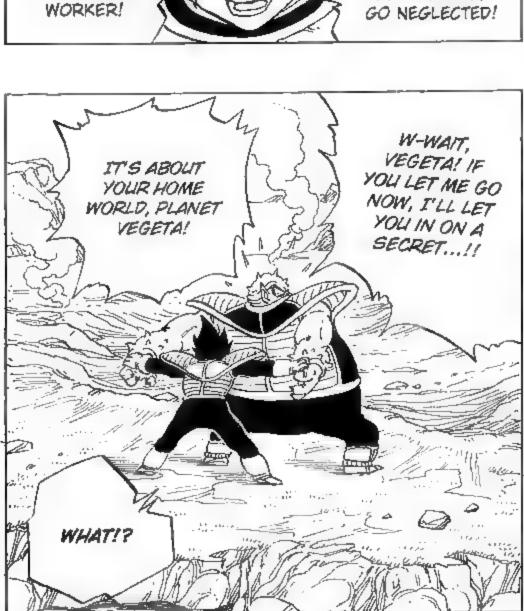

## 

I'M NOT SURE IF VEGETA
OR THAT FREEZA BASTARD
ARE ON THE SAME SIDE OR
NOT, BUT IF EITHER ONE OF
THEM GETS ETERNAL LIFE
WITH THE DRAGON BALLS,
IT'LL BE THE END OF
THE WORLD!

T/L: GRAND ELDER「最長老」SAICHORO.