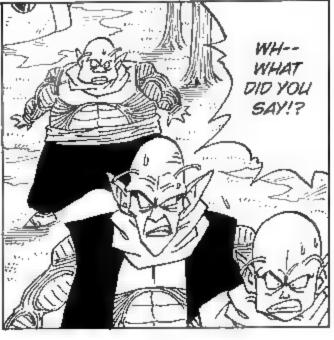

## 

...I DO SENSE
TWO SIGNIFICANT
POWERS MOVING
FURTHER AWAY...
THEY COULDN'T BE
EARTHLINGS, BUT
IF THEY WEREN'T
NAMEKIANS, THEN
WHAT ELSE COULD
THEY BE...?