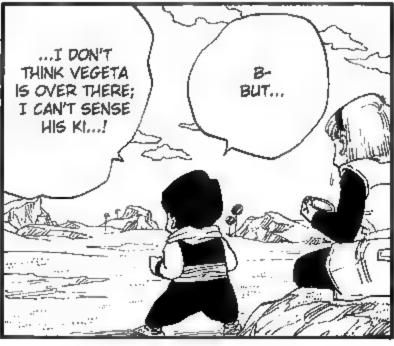

## 

...I DO SENSE
TWO SIGNIFICANT
POWERS MOVING
FURTHER AWAY...
THEY COULDN'T BE
EARTHLINGS, BUT
IF THEY WEREN'T
NAMEKIANS, THEN
WHAT ELSE COULD
THEY BE...?