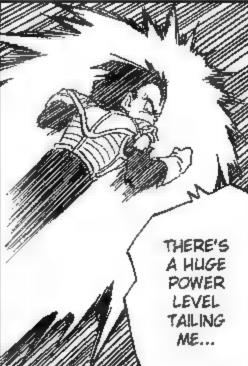

## 

...I DO SENSE
TWO SIGNIFICANT
POWERS MOVING
FURTHER AWAY...
THEY COULDN'T BE
EARTHLINGS, BUT
IF THEY WEREN'T
NAMEKIANS, THEN
WHAT ELSE COULD
THEY BE...?