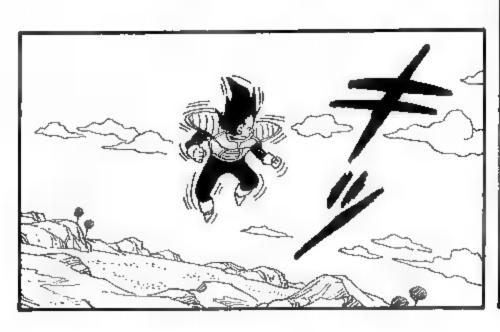

## 

...I DO SENSE
TWO SIGNIFICANT
POWERS MOVING
FURTHER AWAY...
THEY COULDN'T BE
EARTHLINGS, BUT
IF THEY WEREN'T
NAMEKIANS, THEN
WHAT ELSE COULD
THEY BE...?