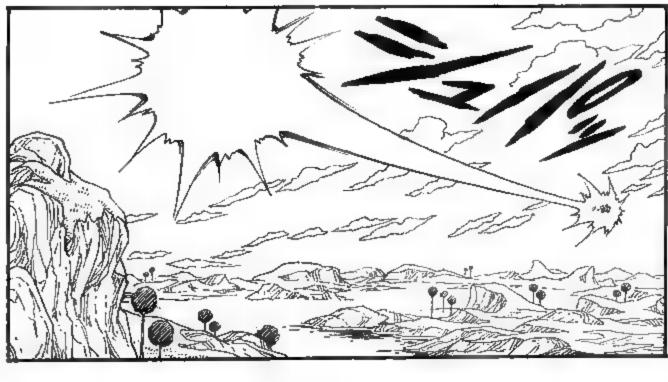

## 

...I DO SENSE
TWO SIGNIFICANT
POWERS MOVING
FURTHER AWAY...
THEY COULDN'T BE
EARTHLINGS, BUT
IF THEY WEREN'T
NAMEKIANS, THEN
WHAT ELSE COULD
THEY BE...?