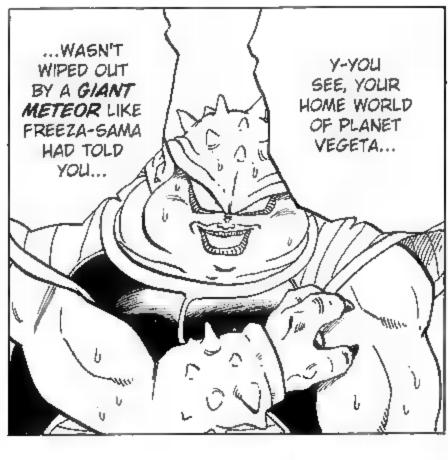

## 

I'M NOT SURE IF VEGETA
OR THAT FREEZA BASTARD
ARE ON THE SAME SIDE OR
NOT, BUT IF EITHER ONE OF
THEM GETS ETERNAL LIFE
WITH THE DRAGON BALLS,
IT'LL BE THE END OF
THE WORLD!

T/L: GRAND ELDER「最長老」SAICHORO.