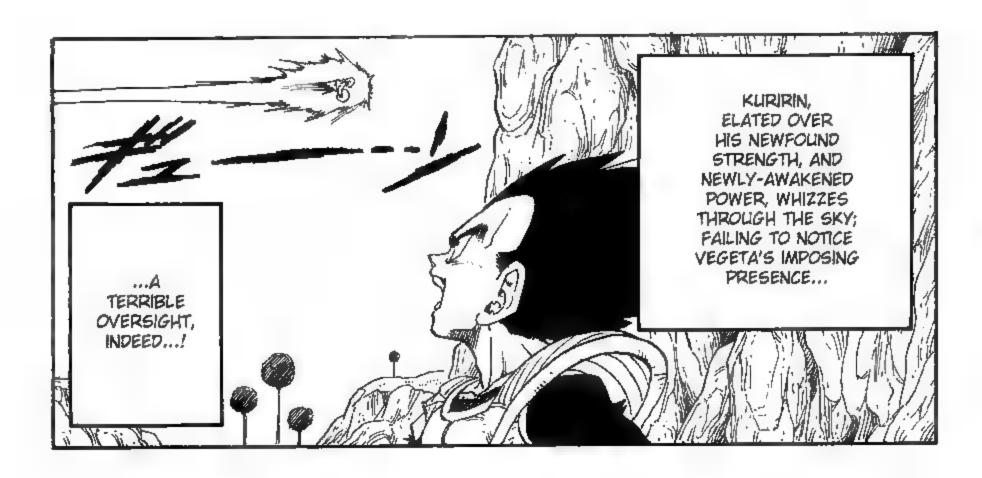

## 

...I DO SENSE
TWO SIGNIFICANT
POWERS MOVING
FURTHER AWAY...
THEY COULDN'T BE
EARTHLINGS, BUT
IF THEY WEREN'T
NAMEKIANS, THEN
WHAT ELSE COULD
THEY BE...?