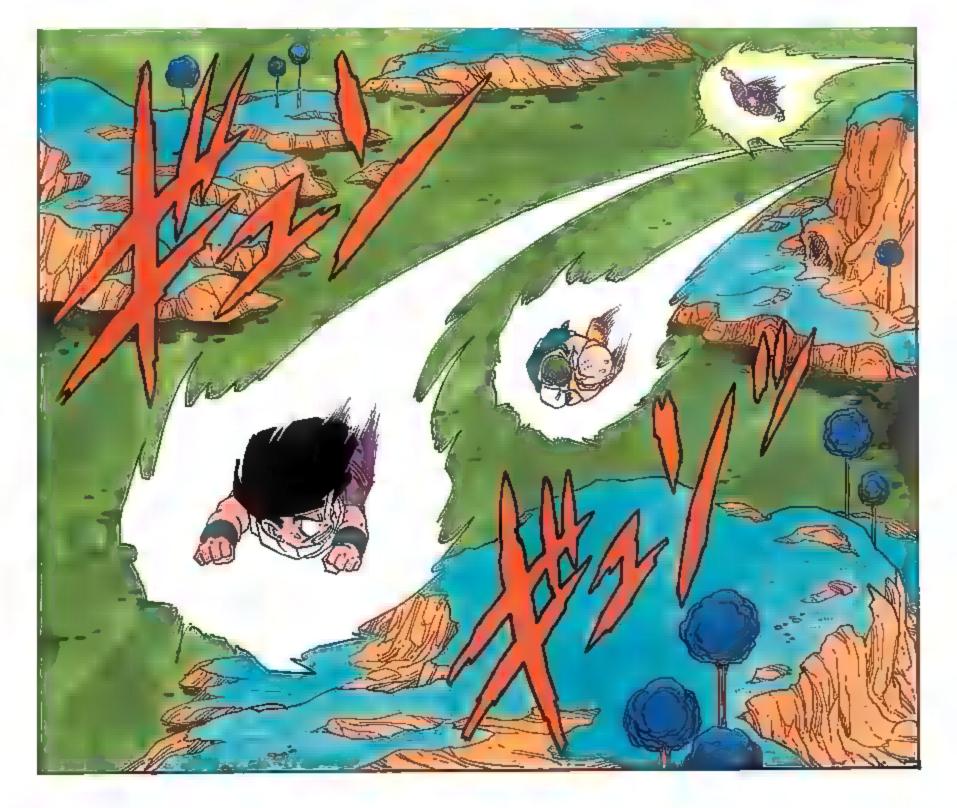

## 

...I DO SENSE
TWO SIGNIFICANT
POWERS MOVING
FURTHER AWAY...
THEY COULDN'T BE
EARTHLINGS, BUT
IF THEY WEREN'T
NAMEKIANS, THEN
WHAT ELSE COULD
THEY BE...?