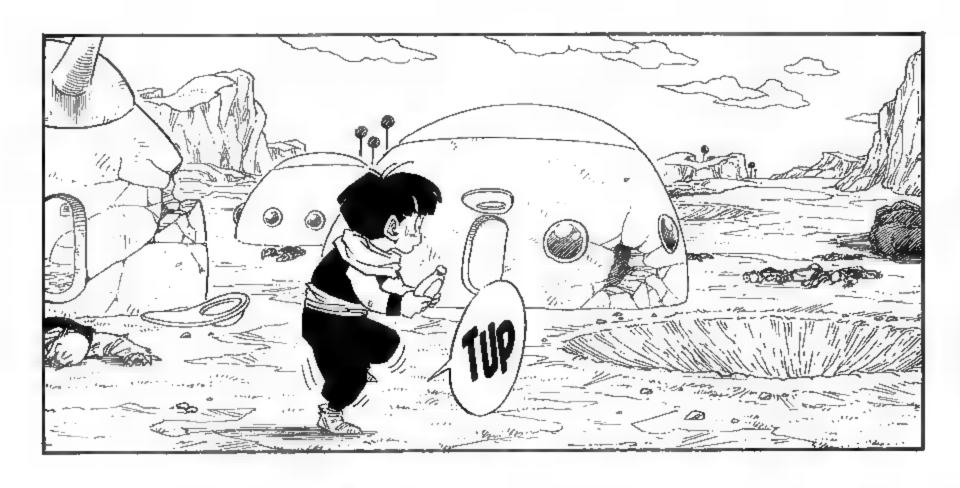

N THAT CAN TRANSFORM.





































## 













































APPULE (アプール) APURU, A PLIN ON APPLE. GINYLI FORCE (ギニュー特戦隊) GINYLI TOKUSENTAI, LITERALLY GINYLI SPECIAL SQUADRON, OR TASK FORCE. THEIR NAME III II REFERENCE TO THE SLIPER SENTAI SERIES, WHICH IS MORE OR LESS THE JAPANESE EQUIVELANT OF POWER RANGERS.

















































































T/L: NAIL (ネイル) NAIRU. A PLIN ON SNAIL.



















## 







T/L: 希望の玉 - GLOBES/BALLS OF HOPE













T/L: KATATS (カタッツ) KATATTSU. HIS NAME IS PART OF THE JAPANESE WORD KATATSUMLIR! (カタツムリ/蝸牛) MEANING SNAIL.

































































































































## 



































































































































## 

















































STILL, I
SUPPOSE I
SHOULDN'T
COMPLAIN; I
GET TO KILL
TWO BIRDS
WITH ONE
STONE!











































































































## 









































































































TAL: VEGETA ACTUALLY REFERS TO THEM AS 難魚, WHICH MEANS SMALL FISH. I WENT WITH GLIPPY, BUT I SUPPOSE IT COLLD BE TRANSLATED AS "SMALL FRY", AS WELL.













## 















































IT WAS

RIGHT



















Dragonball vol.18 206