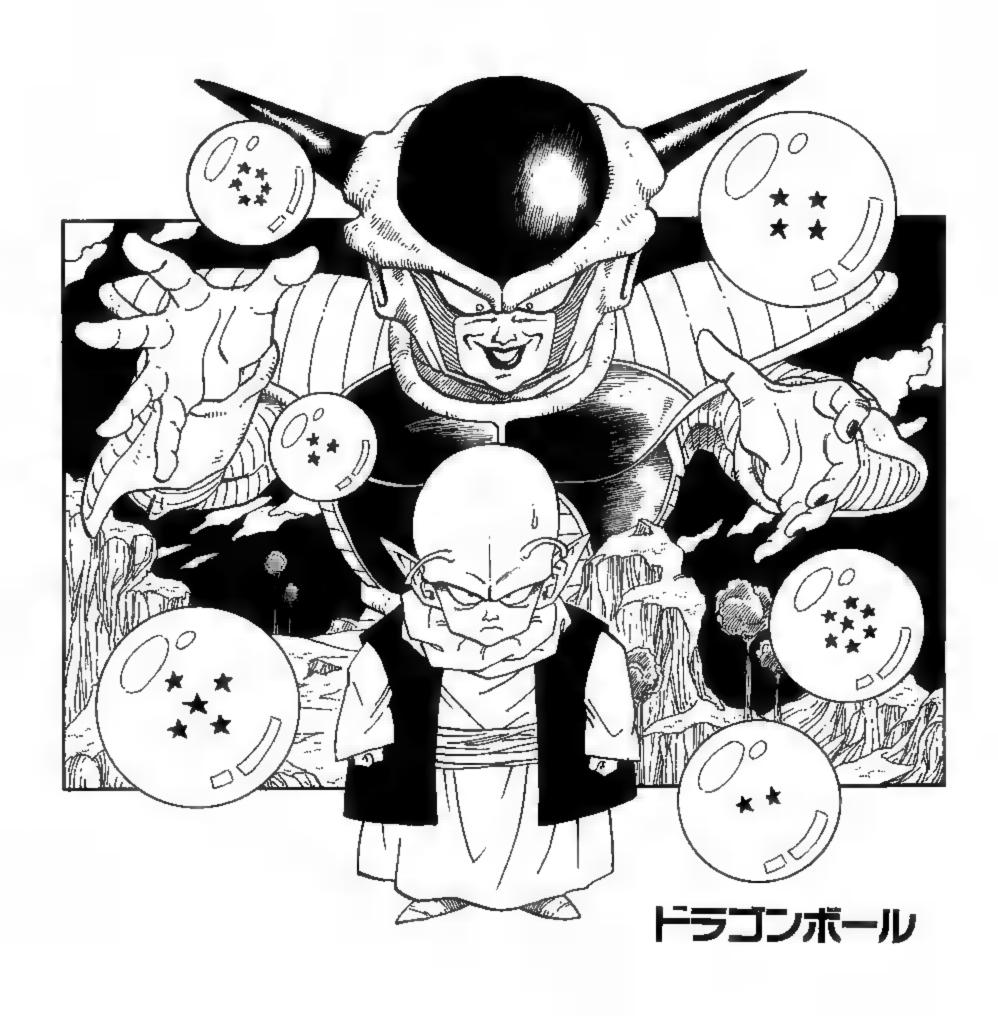

## 

I'M NOT SURE IF VEGETA
OR THAT FREEZA BASTARD
ARE ON THE SAME SIDE OR
NOT, BUT IF EITHER ONE OF
THEM GETS ETERNAL LIFE
WITH THE DRAGON BALLS,
IT'LL BE THE END OF
THE WORLD!

T/L: GRAND ELDER「最長老」SAICHORO.

## 

T/L: 希望の玉 - GLOBES/BALLS OF HOPE

T/L: KATATS (カタッツ) KATATTSU. HIS NAME IS PART OF THE JAPANESE WORD KATATSUMLIR! (カタツムリ/蝸牛) MEANING SNAIL.