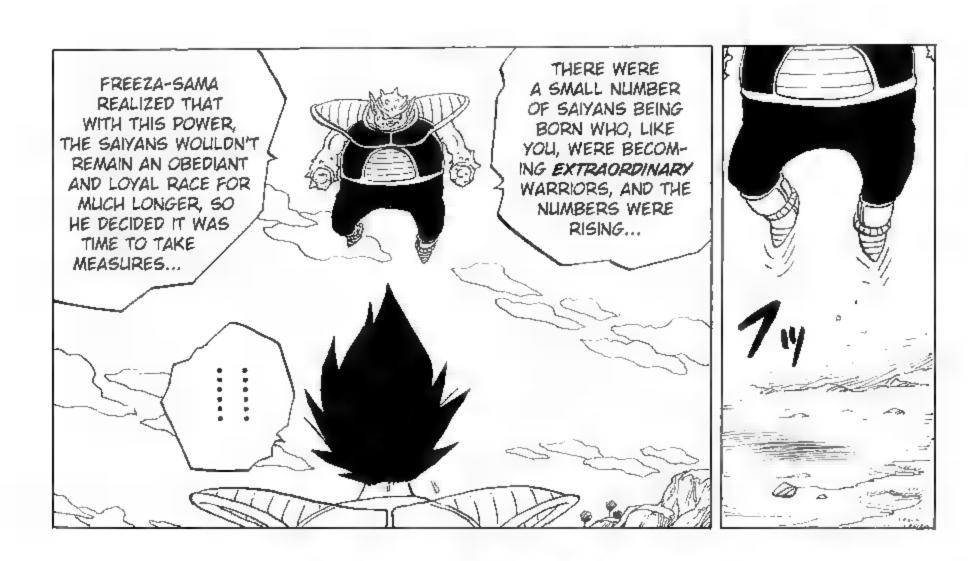

## 

I'M NOT SURE IF VEGETA
OR THAT FREEZA BASTARD
ARE ON THE SAME SIDE OR
NOT, BUT IF EITHER ONE OF
THEM GETS ETERNAL LIFE
WITH THE DRAGON BALLS,
IT'LL BE THE END OF
THE WORLD!

T/L: GRAND ELDER「最長老」SAICHORO.