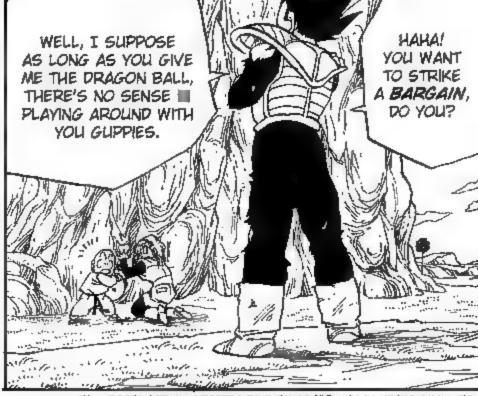

## 

TAL: VEGETA ACTUALLY REFERS TO THEM AS 難魚, WHICH MEANS SMALL FISH. I WENT WITH GLIPPY, BUT I SUPPOSE IT COLLD BE TRANSLATED AS "SMALL FRY", AS WELL.