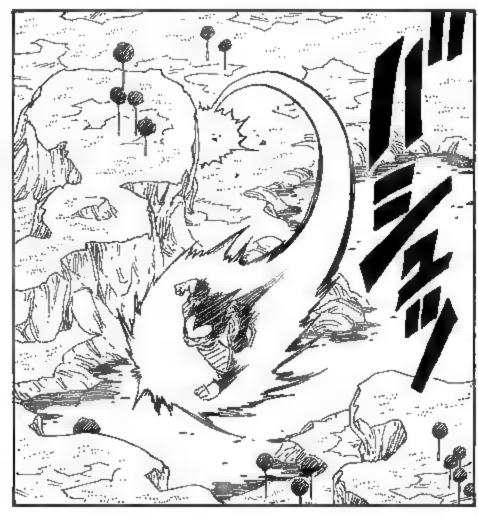

## 

TAL: VEGETA ACTUALLY REFERS TO THEM AS 難魚, WHICH MEANS SMALL FISH. I WENT WITH GLIPPY, BUT I SUPPOSE IT COLLD BE TRANSLATED AS "SMALL FRY", AS WELL.