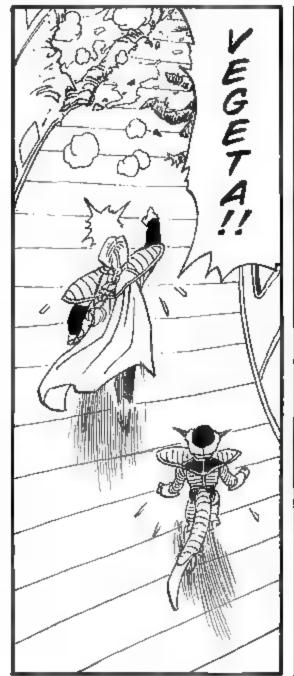

## 

...I DO SENSE
TWO SIGNIFICANT
POWERS MOVING
FURTHER AWAY...
THEY COULDN'T BE
EARTHLINGS, BUT
IF THEY WEREN'T
NAMEKIANS, THEN
WHAT ELSE COULD
THEY BE...?