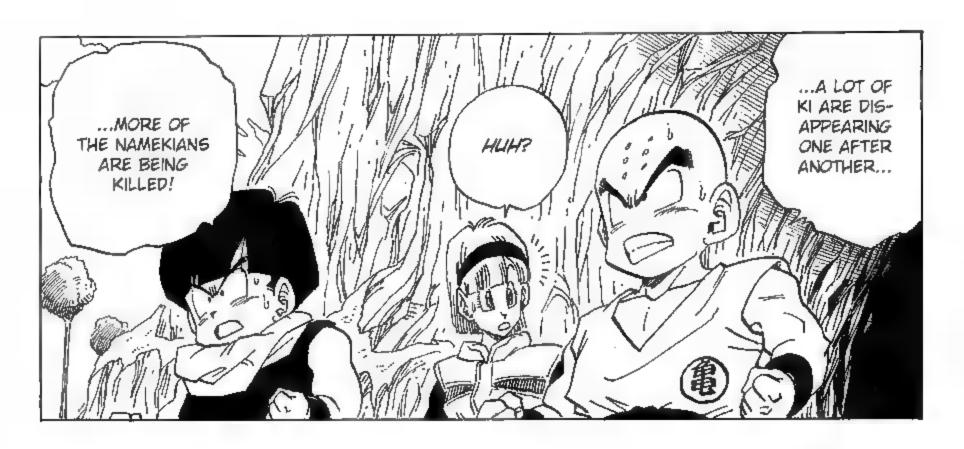

## 

...I DO SENSE
TWO SIGNIFICANT
POWERS MOVING
FURTHER AWAY...
THEY COULDN'T BE
EARTHLINGS, BUT
IF THEY WEREN'T
NAMEKIANS, THEN
WHAT ELSE COULD
THEY BE...?