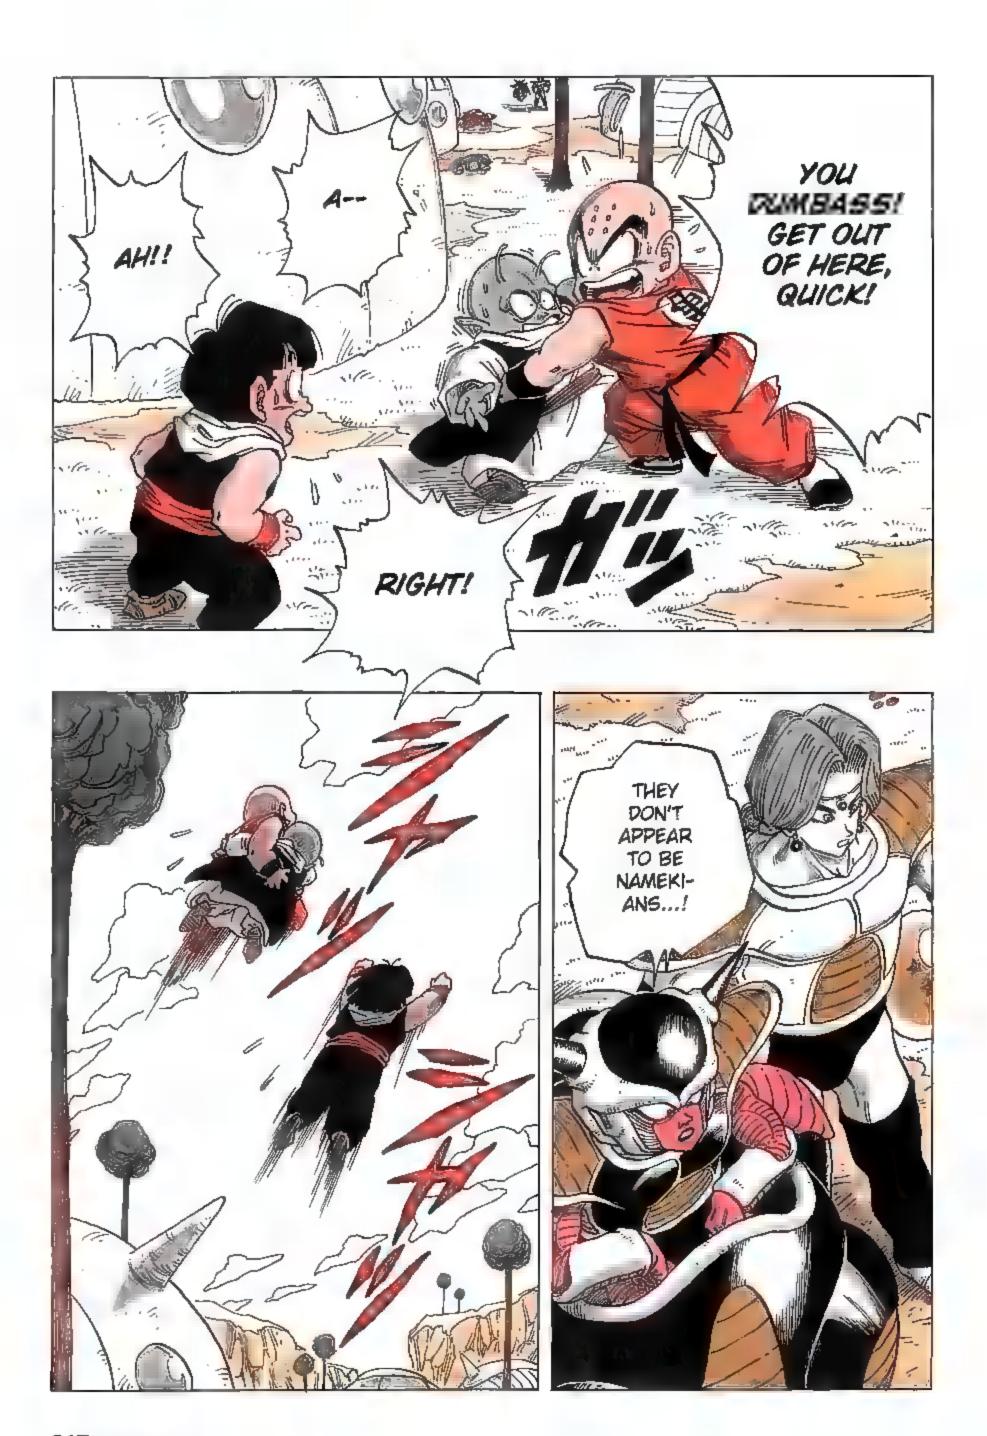

## 

...I DO SENSE
TWO SIGNIFICANT
POWERS MOVING
FURTHER AWAY...
THEY COULDN'T BE
EARTHLINGS, BUT
IF THEY WEREN'T
NAMEKIANS, THEN
WHAT ELSE COULD
THEY BE...?