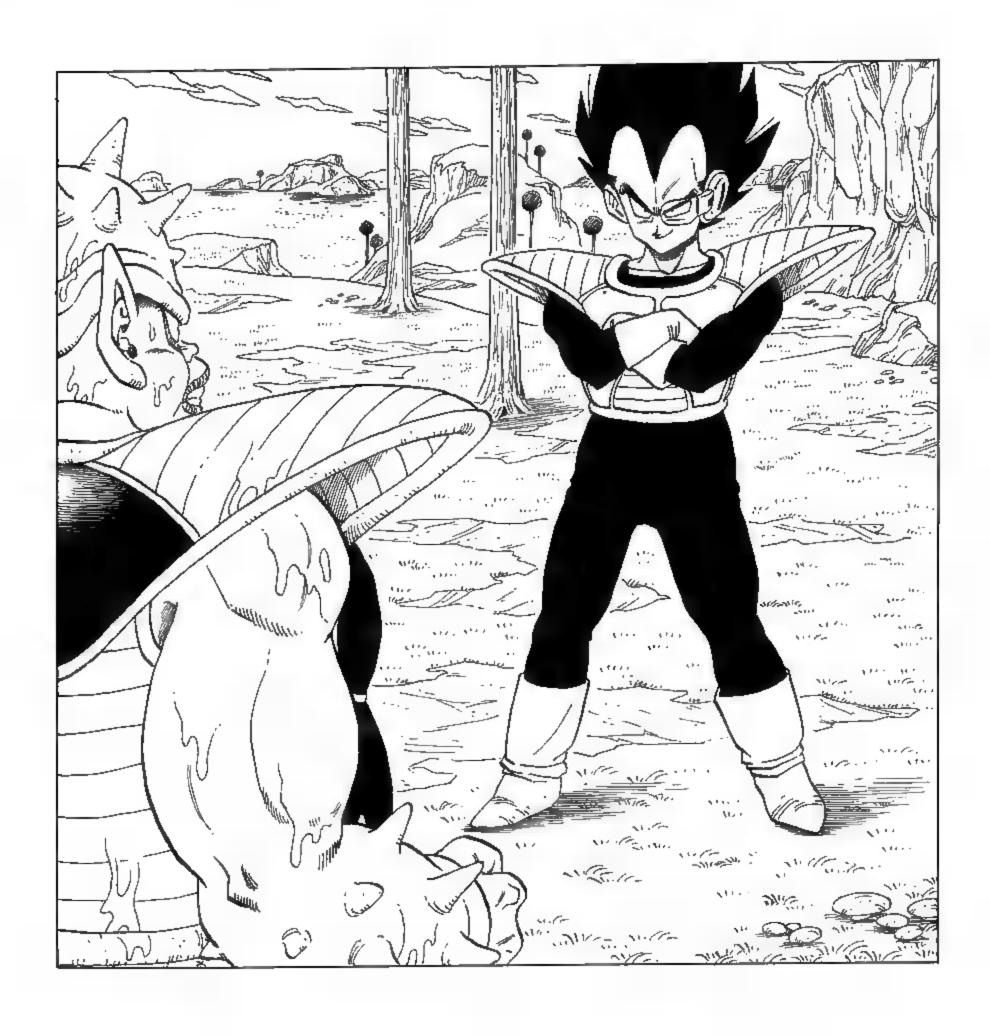

## 

STILL, I
SUPPOSE I
SHOULDN'T
COMPLAIN; I
GET TO KILL
TWO BIRDS
WITH ONE
STONE!