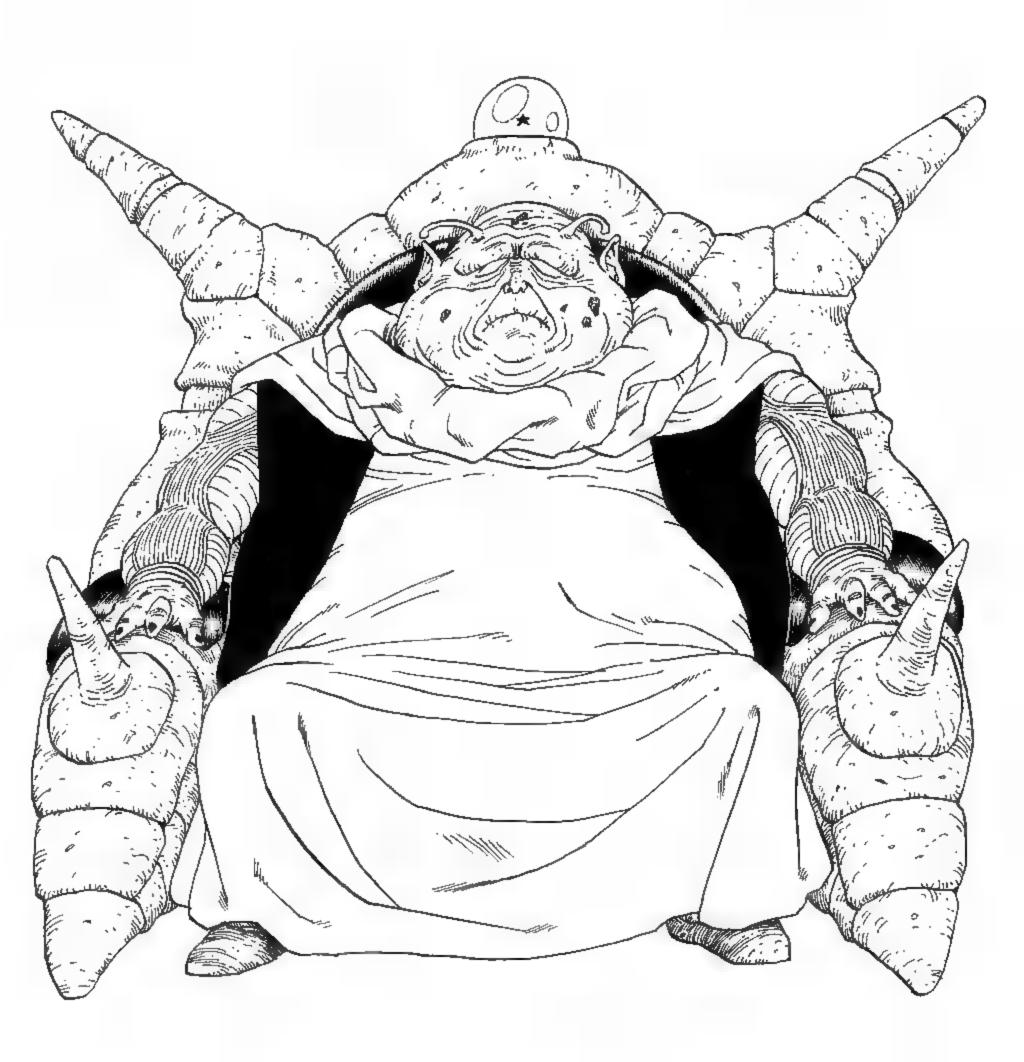

## 

T/L: 希望の玉 - GLOBES/BALLS OF HOPE

T/L: KATATS (カタッツ) KATATTSU. HIS NAME IS PART OF THE JAPANESE WORD KATATSUMLIR! (カタツムリ/蝸牛) MEANING SNAIL.