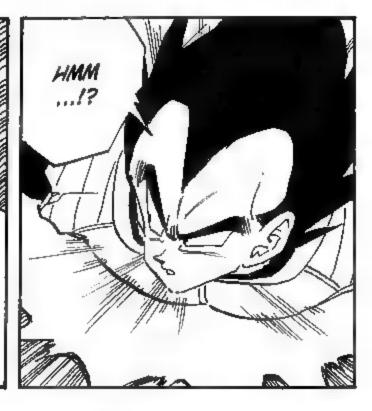

## 

...I DO SENSE
TWO SIGNIFICANT
POWERS MOVING
FURTHER AWAY...
THEY COULDN'T BE
EARTHLINGS, BUT
IF THEY WEREN'T
NAMEKIANS, THEN
WHAT ELSE COULD
THEY BE...?