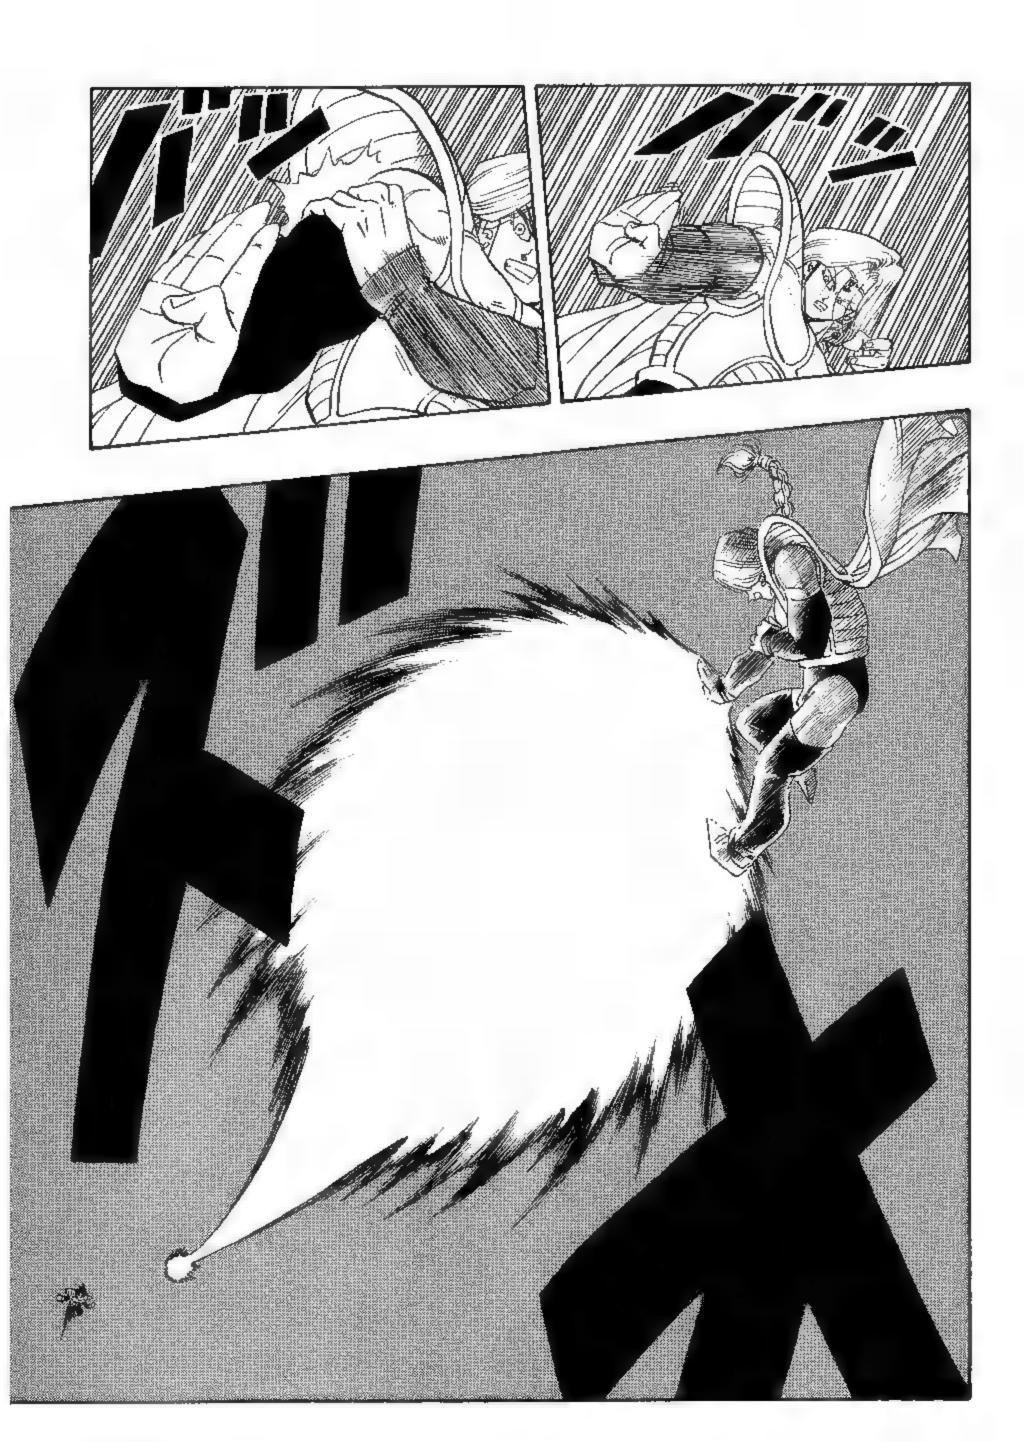

## 

TAL: VEGETA ACTUALLY REFERS TO THEM AS 難魚, WHICH MEANS SMALL FISH. I WENT WITH GLIPPY, BUT I SUPPOSE IT COLLD BE TRANSLATED AS "SMALL FRY", AS WELL.