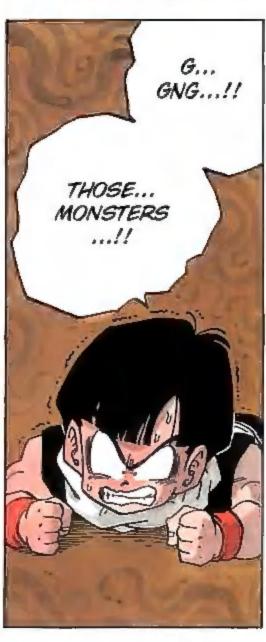

## 

...I DO SENSE
TWO SIGNIFICANT
POWERS MOVING
FURTHER AWAY...
THEY COULDN'T BE
EARTHLINGS, BUT
IF THEY WEREN'T
NAMEKIANS, THEN
WHAT ELSE COULD
THEY BE...?