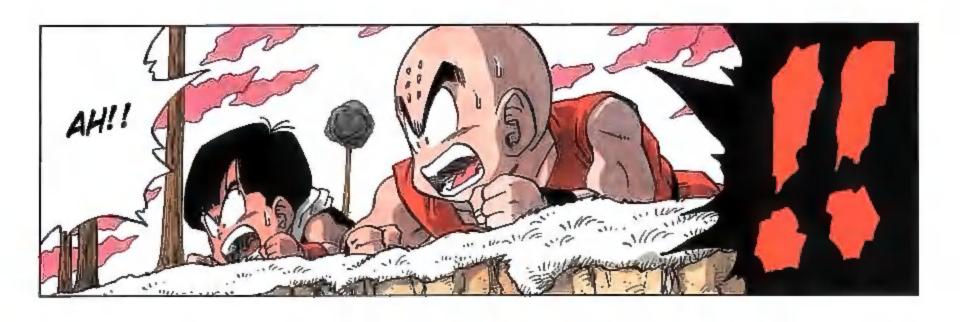

## 

...I DO SENSE
TWO SIGNIFICANT
POWERS MOVING
FURTHER AWAY...
THEY COULDN'T BE
EARTHLINGS, BUT
IF THEY WEREN'T
NAMEKIANS, THEN
WHAT ELSE COULD
THEY BE...?