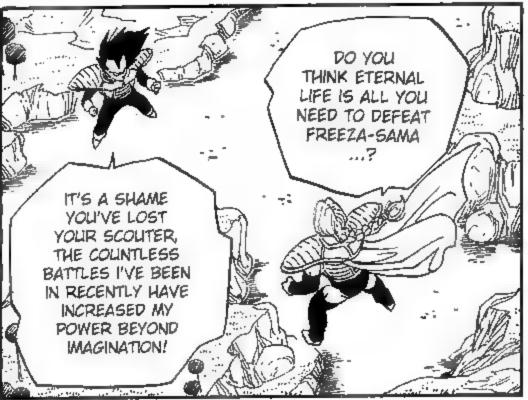

## 

I'M NOT SURE IF VEGETA
OR THAT FREEZA BASTARD
ARE ON THE SAME SIDE OR
NOT, BUT IF EITHER ONE OF
THEM GETS ETERNAL LIFE
WITH THE DRAGON BALLS,
IT'LL BE THE END OF
THE WORLD!

T/L: GRAND ELDER「最長老」SAICHORO.