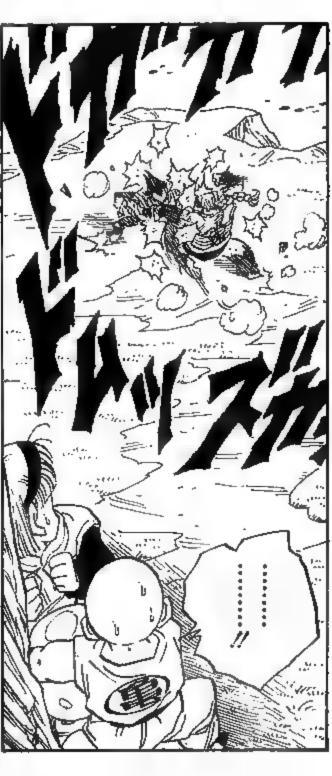

## 

...I DO SENSE
TWO SIGNIFICANT
POWERS MOVING
FURTHER AWAY...
THEY COULDN'T BE
EARTHLINGS, BUT
IF THEY WEREN'T
NAMEKIANS, THEN
WHAT ELSE COULD
THEY BE...?