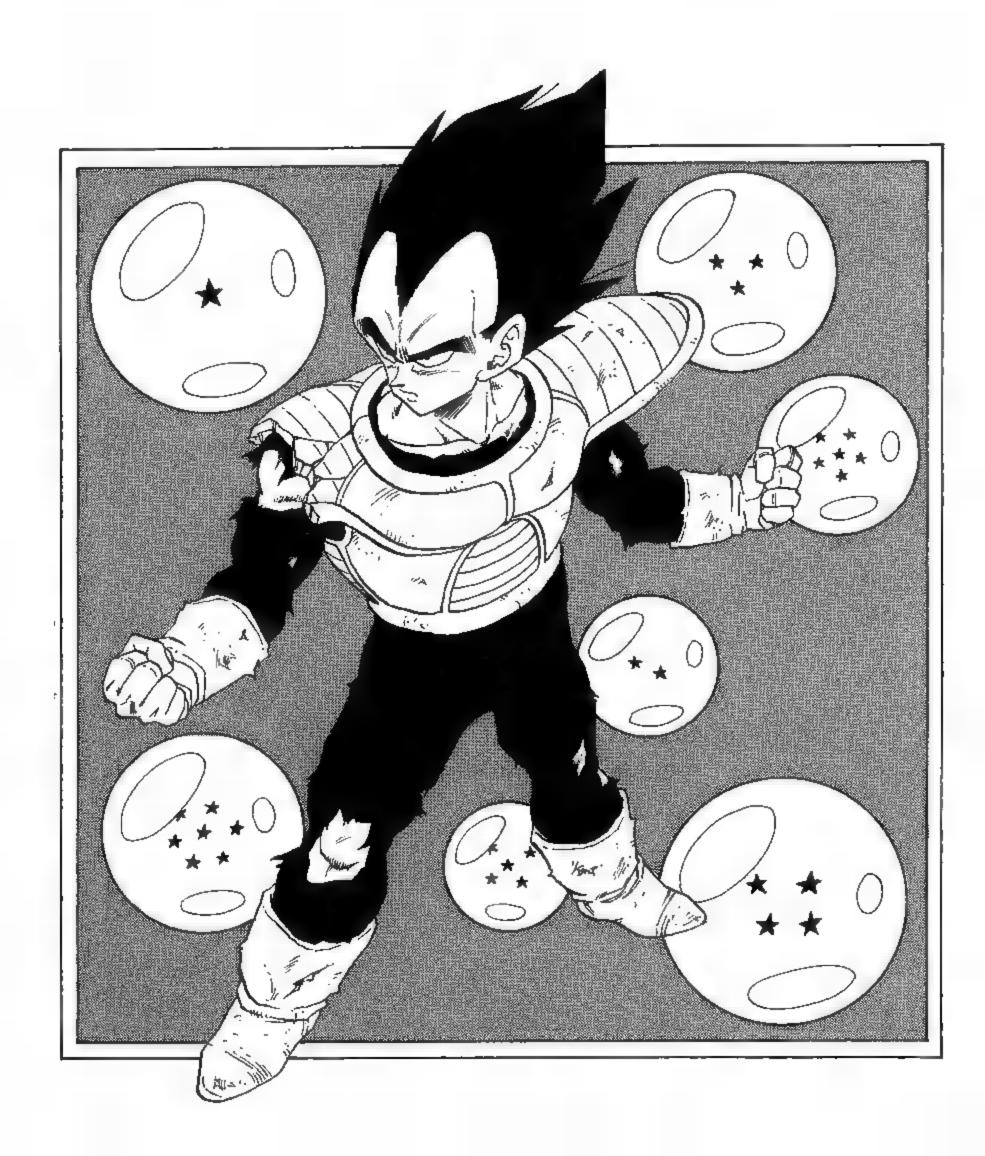

## 

I'M NOT SURE IF VEGETA
OR THAT FREEZA BASTARD
ARE ON THE SAME SIDE OR
NOT, BUT IF EITHER ONE OF
THEM GETS ETERNAL LIFE
WITH THE DRAGON BALLS,
IT'LL BE THE END OF
THE WORLD!

T/L: GRAND ELDER「最長老」SAICHORO.