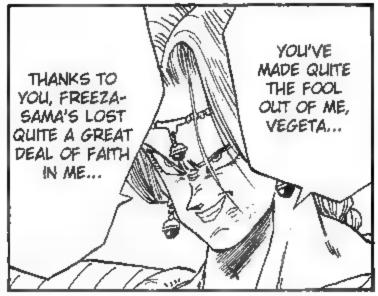

JAPANESE EQUIVELANT OF POWER RANGERS.

















































































T/L: NAIL (ネイル) NAIRU. A PLIN ON SNAIL.



















## 







T/L: 希望の玉 - GLOBES/BALLS OF HOPE













T/L: KATATS (カタッツ) KATATTSU. HIS NAME IS PART OF THE JAPANESE WORD KATATSUMLIR! (カタツムリ/蝸牛) MEANING SNAIL.

































































































































## 



































































































































## 

















































STILL, I
SUPPOSE I
SHOULDN'T
COMPLAIN; I
GET TO KILL
TWO BIRDS
WITH ONE
STONE!











































































































## 









































































































TAL: VEGETA ACTUALLY REFERS TO THEM AS 難魚, WHICH MEANS SMALL FISH. I WENT WITH GLIPPY, BUT I SUPPOSE IT COLLD BE TRANSLATED AS "SMALL FRY", AS WELL.













## 















































IT WAS

RIGHT



















Dragonball vol.18 206