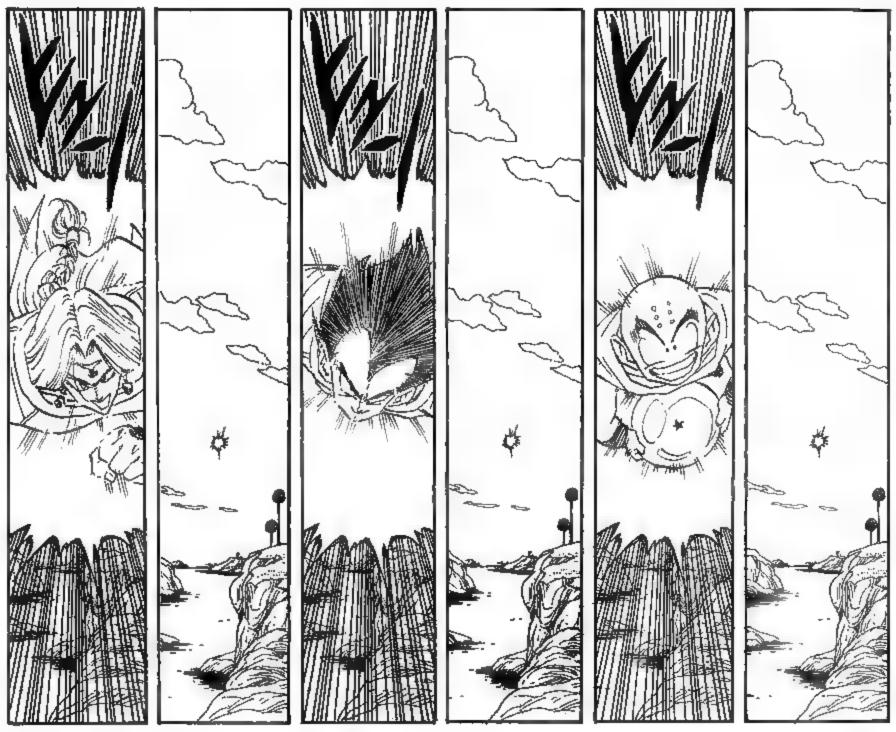

## 

...I DO SENSE
TWO SIGNIFICANT
POWERS MOVING
FURTHER AWAY...
THEY COULDN'T BE
EARTHLINGS, BUT
IF THEY WEREN'T
NAMEKIANS, THEN
WHAT ELSE COULD
THEY BE...?