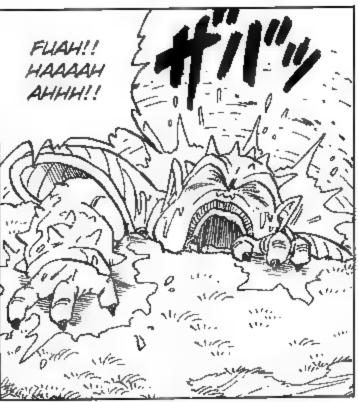

## 

TAL: VEGETA ACTUALLY REFERS TO THEM AS 難魚, WHICH MEANS SMALL FISH. I WENT WITH GLIPPY, BUT I SUPPOSE IT COLLD BE TRANSLATED AS "SMALL FRY", AS WELL.