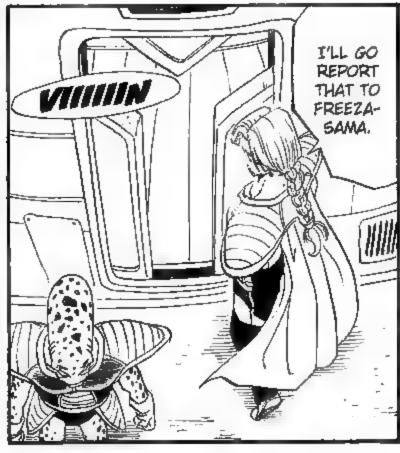

## 

I'M NOT SURE IF VEGETA
OR THAT FREEZA BASTARD
ARE ON THE SAME SIDE OR
NOT, BUT IF EITHER ONE OF
THEM GETS ETERNAL LIFE
WITH THE DRAGON BALLS,
IT'LL BE THE END OF
THE WORLD!

T/L: GRAND ELDER「最長老」SAICHORO.