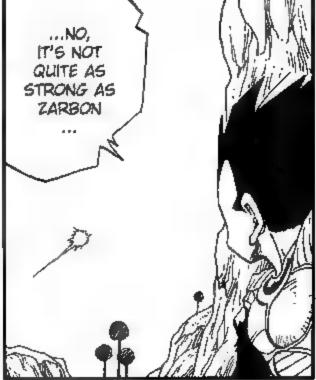

## 

...I DO SENSE
TWO SIGNIFICANT
POWERS MOVING
FURTHER AWAY...
THEY COULDN'T BE
EARTHLINGS, BUT
IF THEY WEREN'T
NAMEKIANS, THEN
WHAT ELSE COULD
THEY BE...?