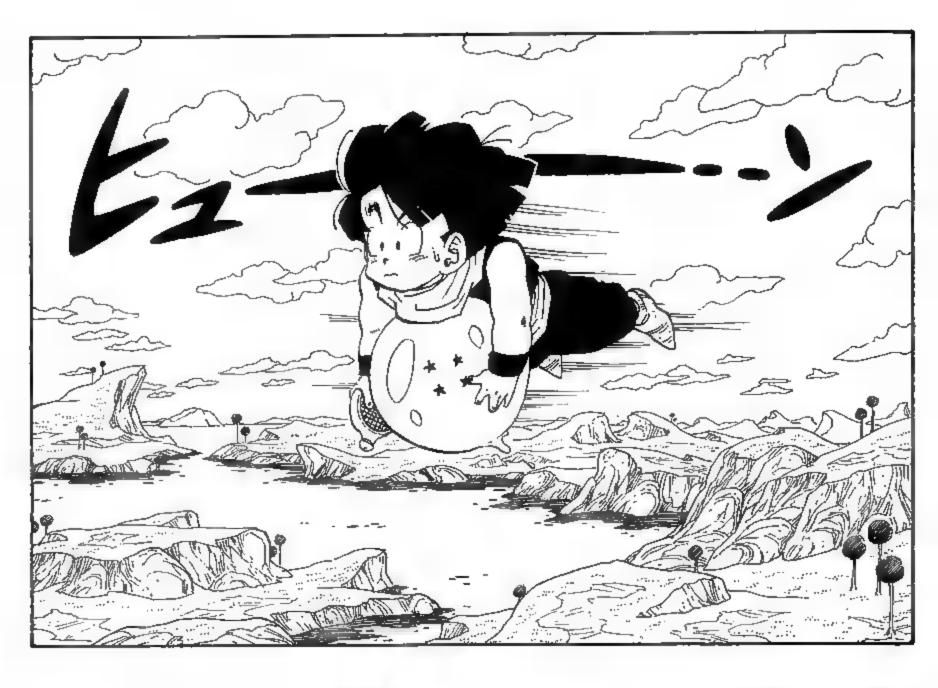

SNAIL.

































































































































## 



































































































































## 

















































STILL, I
SUPPOSE I
SHOULDN'T
COMPLAIN; I
GET TO KILL
TWO BIRDS
WITH ONE
STONE!











































































































## 









































































































TAL: VEGETA ACTUALLY REFERS TO THEM AS 難魚, WHICH MEANS SMALL FISH. I WENT WITH GLIPPY, BUT I SUPPOSE IT COLLD BE TRANSLATED AS "SMALL FRY", AS WELL.













## 















































IT WAS

RIGHT



















Dragonball vol.18 206