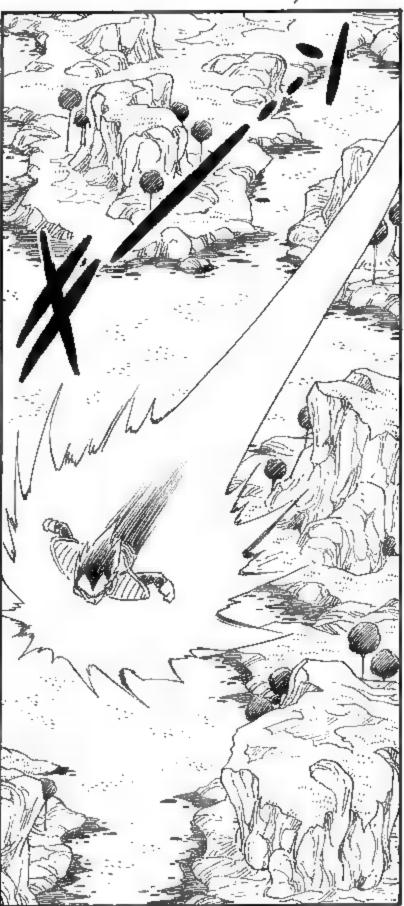

## 

...I DO SENSE
TWO SIGNIFICANT
POWERS MOVING
FURTHER AWAY...
THEY COULDN'T BE
EARTHLINGS, BUT
IF THEY WEREN'T
NAMEKIANS, THEN
WHAT ELSE COULD
THEY BE...?