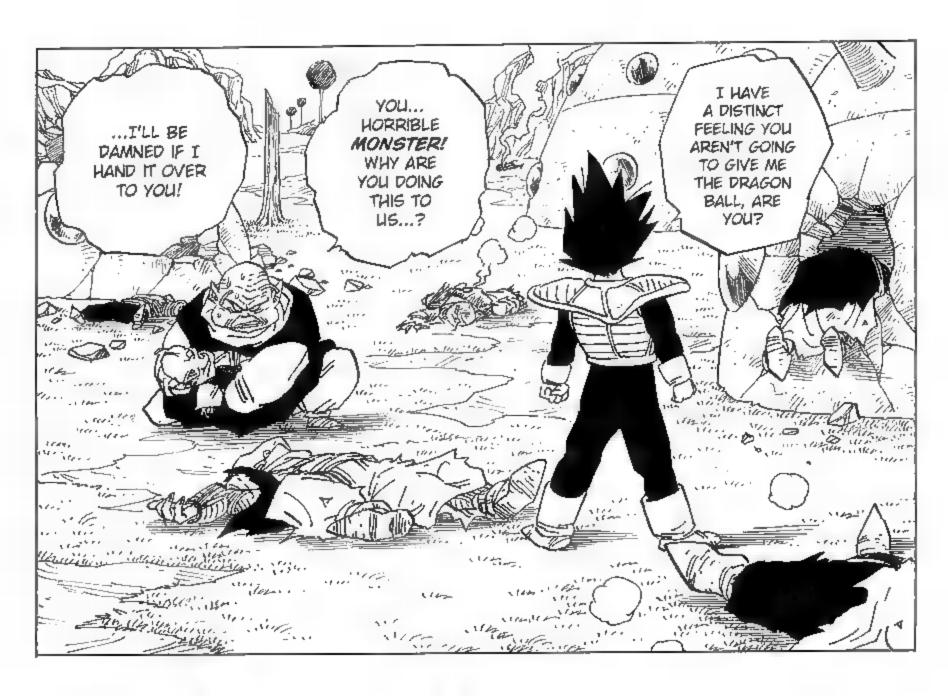

## 

I'M NOT SURE IF VEGETA
OR THAT FREEZA BASTARD
ARE ON THE SAME SIDE OR
NOT, BUT IF EITHER ONE OF
THEM GETS ETERNAL LIFE
WITH THE DRAGON BALLS,
IT'LL BE THE END OF
THE WORLD!

T/L: GRAND ELDER「最長老」SAICHORO.