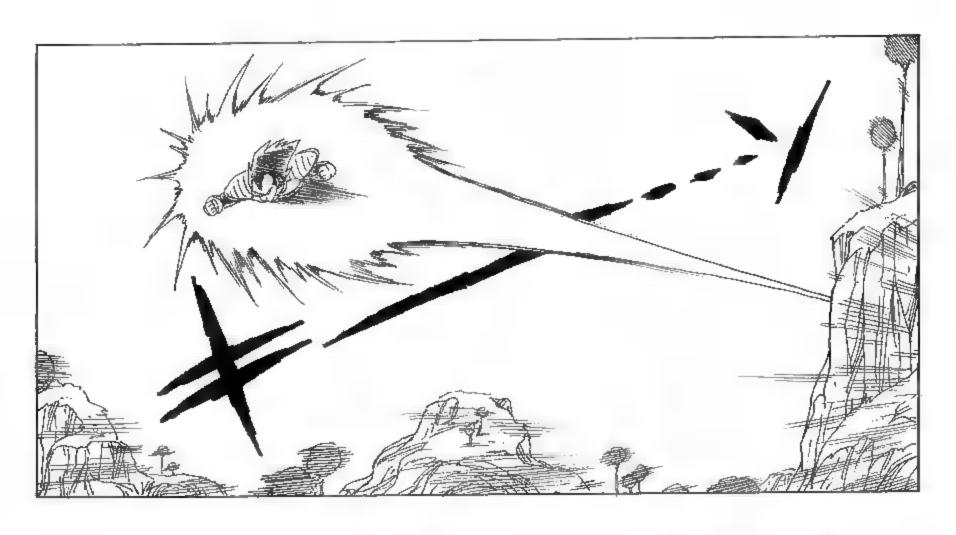

## 

...I DO SENSE
TWO SIGNIFICANT
POWERS MOVING
FURTHER AWAY...
THEY COULDN'T BE
EARTHLINGS, BUT
IF THEY WEREN'T
NAMEKIANS, THEN
WHAT ELSE COULD
THEY BE...?