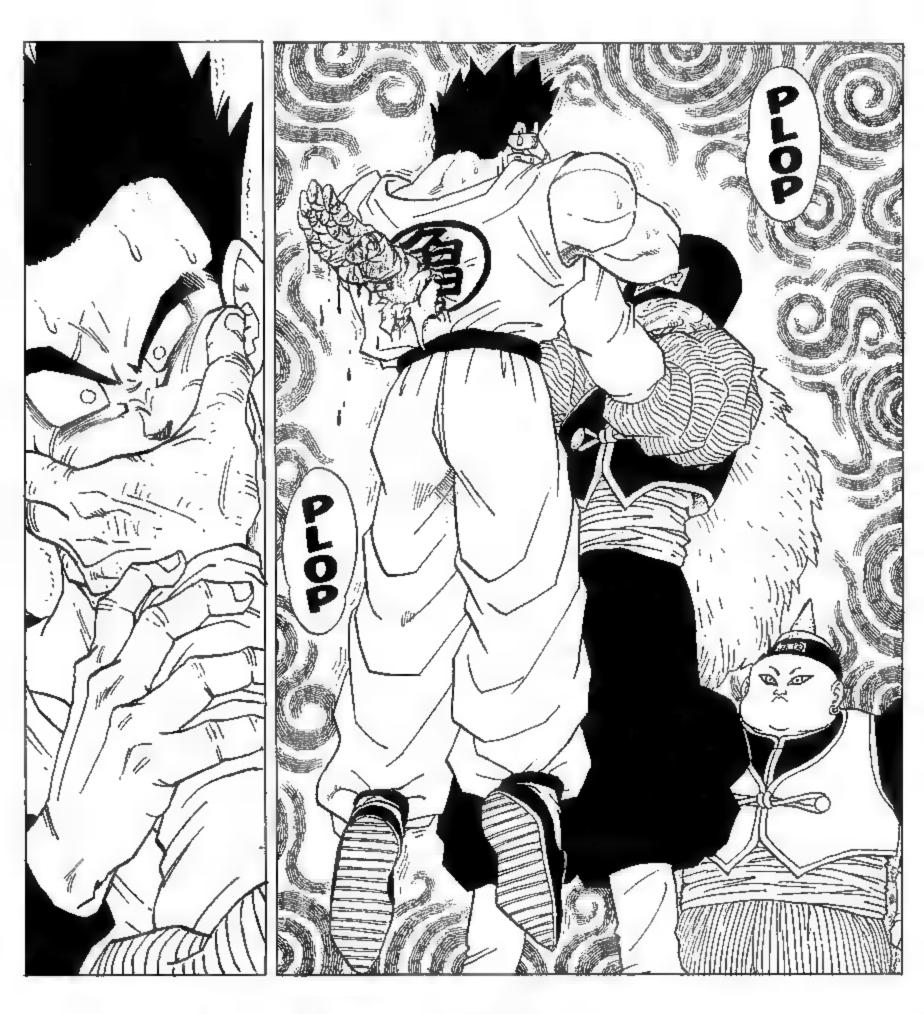

TH-THAT'S
IMPOSSIBLE!
THAT WONDERCURE THAT HE
GAVE HIM FIXED
IT A LONG TIME
AGO, DIDN'T
IT...!?