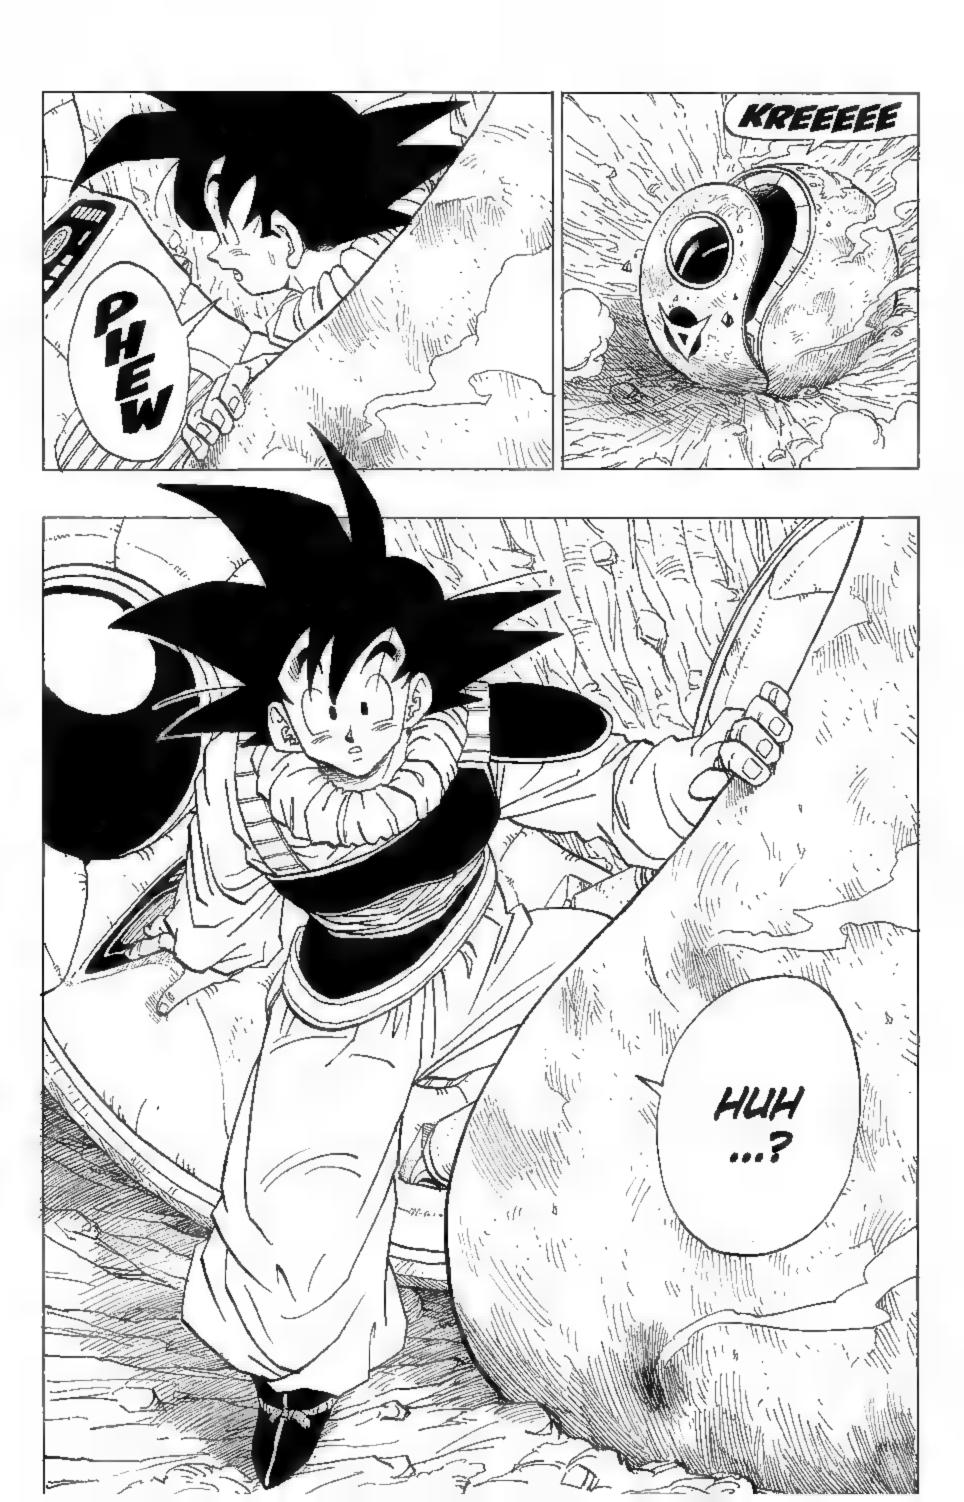

LIVING WITH YOU,

「瞬間移動」SHUNKAN IDOU LIT. \*INSTANTANEOUS MOVEMENT\*

THESE GUYS
ON A PLANET
CALLED YARDRAT
TAUGHT ME. THEY'RE
A STRANGE PEOPLE,
NOT VERY STRONG,
BUT THEY KNEW
A LOT OF WEIRD
AND USEFUL
TECHNIQUES.