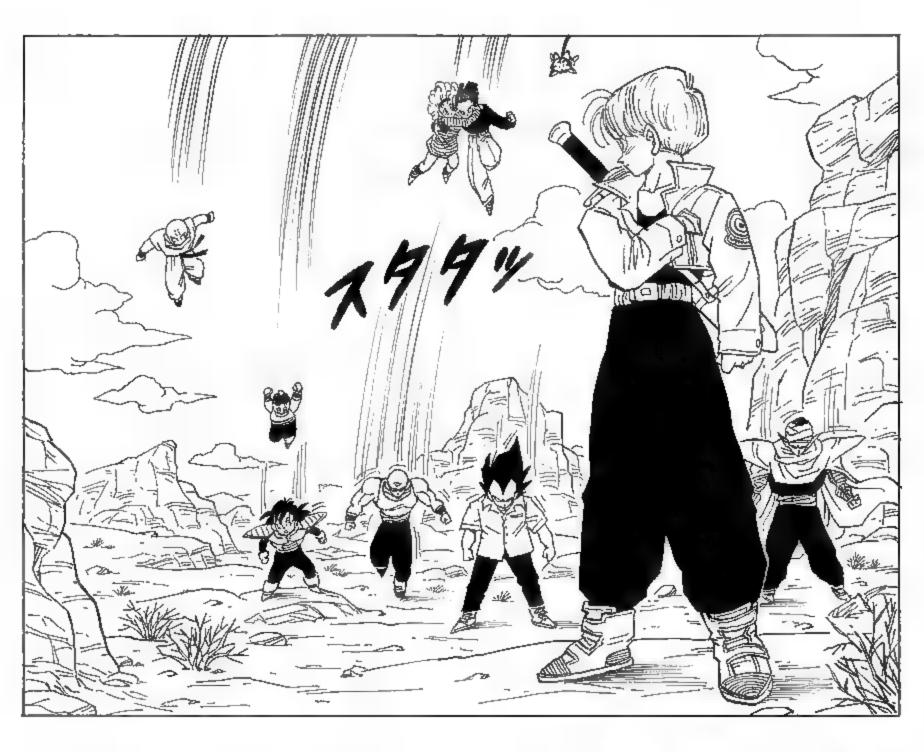

TAL: BENTOU「弁当, べんとう」, JAPANESE BOXED LUNCH.

I'M NOT SENSING ANY STRONG KI. IF THESE GUYS ARE HALF AS STRONG AS THIS KID CLAIMS THEY ARE, WE SHOULD BE ABLE TO SENSE THEM OUT ANYWHERE ON THE PLANET.

...RESEARCH CONDUCTED TO DISCERN HOW BEST TO DEFEAT YOU, SON GOKU--WHAT TYPE OF ARTIFICIAL HUMAN IT WOULD TAKE TO PREVAIL.