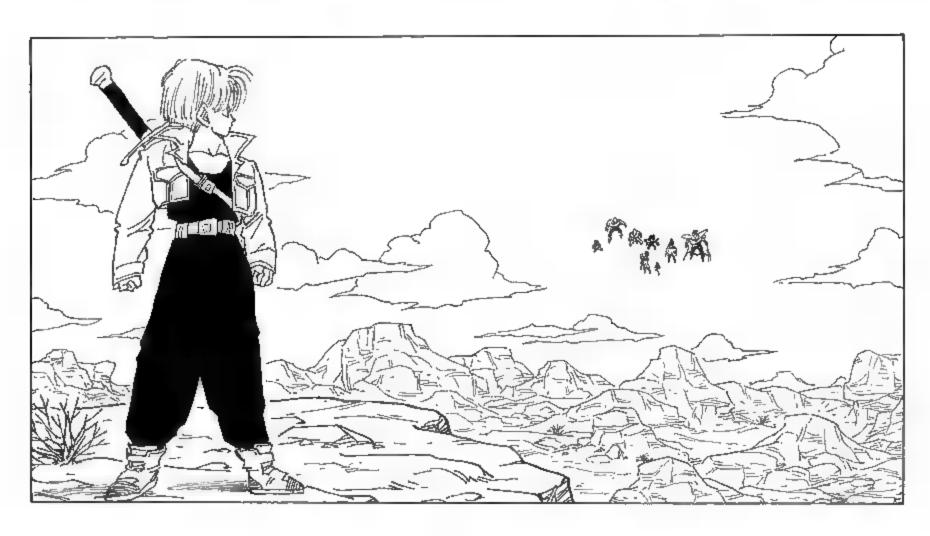

...50 YOU

SAY,
I WAS JUST
THINKING... WHY
DON'T WE TRACK
DOWN THIS DOCTOR
GERO GLY WHO
CREATED THESE
ARTIFICIAL HUMANS,
AND TAKE HIM OUT
NOW, WHILE WE
STILL CAN?

OKAY,

T/L: KENPOLI「拳法, けんぽう」, CHINESE ART OF SELF-DEFENCE.