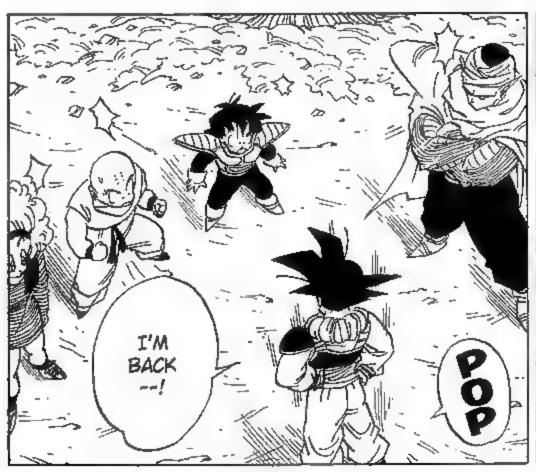

「瞬間移動」SHUNKAN IDOU LIT. \*INSTANTANEOUS MOVEMENT\*



THESE GUYS
ON A PLANET
CALLED YARDRAT
TAUGHT ME. THEY'RE
A STRANGE PEOPLE,
NOT VERY STRONG,
BUT THEY KNEW
A LOT OF WEIRD
AND USEFUL
TECHNIQUES.



































































































































































































MY FATHER













































































KNOWING YOU,
I DOUBT YOU WOULD
COME BACK EMPTY HANDED
AFTER GOING ALL THE WAY
TO YARDRAT... THEY LACK
PHYSICAL STRENGTH, BUT
MAKE USE OF BIZARRE
TECHNIQUES... YOU
WERE LEARNING THEM,
WEREN'T YOU!?











...50 YOU











































SAY,
I WAS JUST
THINKING... WHY
DON'T WE TRACK
DOWN THIS DOCTOR
GERO GLY WHO
CREATED THESE
ARTIFICIAL HUMANS,
AND TAKE HIM OUT
NOW, WHILE WE
STILL CAN?



























OKAY,



































































T/L: KENPOLI「拳法, けんぽう」, CHINESE ART OF SELF-DEFENCE.







TAL: BENTOU「弁当, べんとう」, JAPANESE BOXED LUNCH.































































































I'M NOT SENSING ANY STRONG KI. IF THESE GUYS ARE HALF AS STRONG AS THIS KID CLAIMS THEY ARE, WE SHOULD BE ABLE TO SENSE THEM OUT ANYWHERE ON THE PLANET.