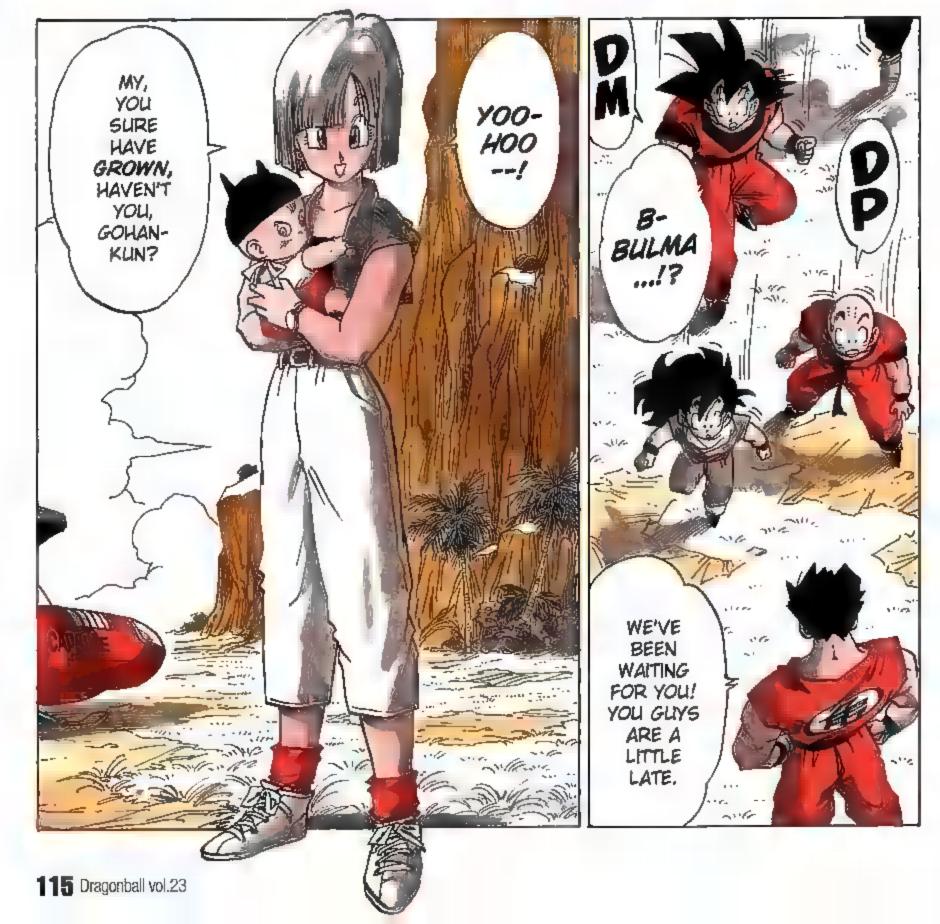

...50 YOU

SAY,
I WAS JUST
THINKING... WHY
DON'T WE TRACK
DOWN THIS DOCTOR
GERO GLY WHO
CREATED THESE
ARTIFICIAL HUMANS,
AND TAKE HIM OUT
NOW, WHILE WE
STILL CAN?

OKAY,

T/L: KENPOLI「拳法, けんぽう」, CHINESE ART OF SELF-DEFENCE.