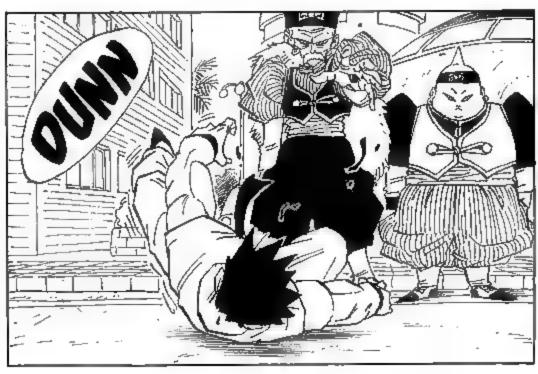

TH-THAT'S
IMPOSSIBLE!
THAT WONDERCURE THAT HE
GAVE HIM FIXED
IT A LONG TIME
AGO, DIDN'T
IT...!?