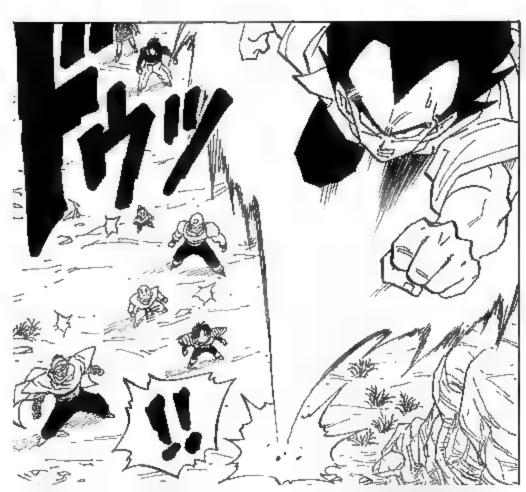

LIVING WITH YOU,



































































































































































































































































































































































































































































































「瞬間移動」SHUNKAN IDOU LIT. \*INSTANTANEOUS MOVEMENT\*



THESE GUYS
ON A PLANET
CALLED YARDRAT
TAUGHT ME. THEY'RE
A STRANGE PEOPLE,
NOT VERY STRONG,
BUT THEY KNEW
A LOT OF WEIRD
AND USEFUL
TECHNIQUES.



































































































































































































MY FATHER













































































KNOWING YOU,
I DOUBT YOU WOULD
COME BACK EMPTY HANDED
AFTER GOING