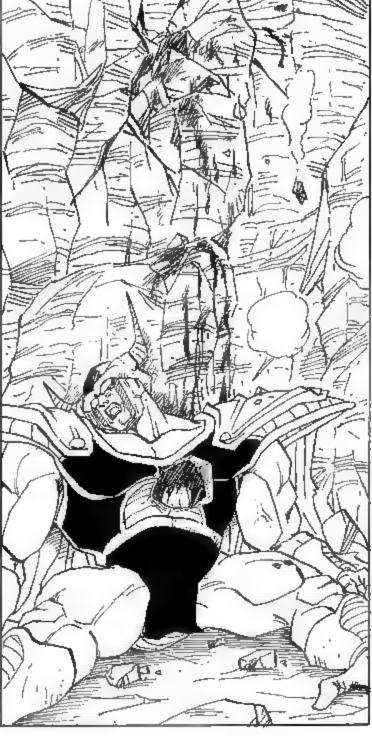

TH-THAT'S
IMPOSSIBLE!
THAT WONDERCURE THAT HE
GAVE HIM FIXED
IT A LONG TIME
AGO, DIDN'T
IT...!?