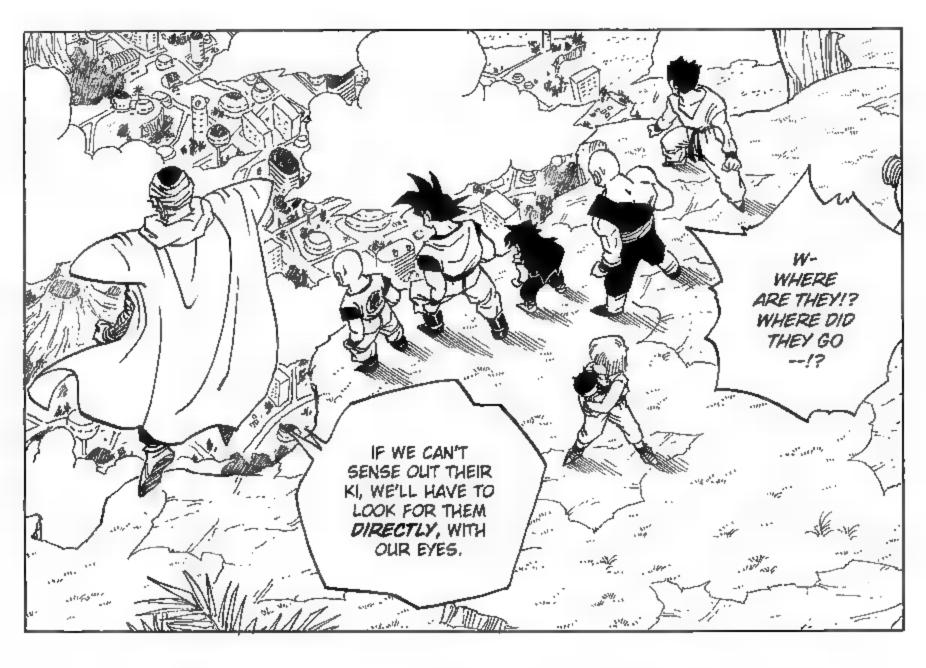

TAL: BENTOU「弁当, べんとう」, JAPANESE BOXED LUNCH.

I'M NOT SENSING ANY STRONG KI. IF THESE GUYS ARE HALF AS STRONG AS THIS KID CLAIMS THEY ARE, WE SHOULD BE ABLE TO SENSE THEM OUT ANYWHERE ON THE PLANET.

...RESEARCH CONDUCTED TO DISCERN HOW BEST TO DEFEAT YOU, SON GOKU--WHAT TYPE OF ARTIFICIAL HUMAN IT WOULD TAKE TO PREVAIL.