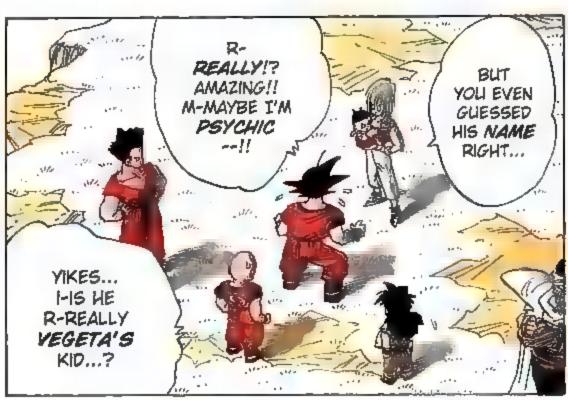

MY FATHER













































































KNOWING YOU,
I DOUBT YOU WOULD
COME BACK EMPTY HANDED
AFTER GOING ALL THE WAY
TO YARDRAT... THEY LACK
PHYSICAL STRENGTH, BUT
MAKE USE OF BIZARRE
TECHNIQUES... YOU
WERE LEARNING THEM,
WEREN'T YOU!?











...50 YOU











































SAY,
I WAS JUST
THINKING... WHY
DON'T WE TRACK
DOWN THIS DOCTOR
GERO GLY WHO
CREATED THESE
ARTIFICIAL HUMANS,
AND TAKE HIM OUT
NOW, WHILE WE
STILL CAN?



























OKAY,



































































T/L: KENPOLI「拳法, けんぽう」, CHINESE ART OF SELF-DEFENCE.







TAL: BENTOU「弁当, べんとう」, JAPANESE BOXED LUNCH.































































































I'M NOT SENSING ANY STRONG KI. IF THESE GUYS ARE HALF AS STRONG AS THIS KID CLAIMS THEY ARE, WE SHOULD BE ABLE TO SENSE THEM OUT ANYWHERE ON THE PLANET.



















































































































































































































































































































...RESEARCH CONDUCTED TO DISCERN HOW BEST TO DEFEAT YOU, SON GOKU--WHAT TYPE OF ARTIFICIAL HUMAN IT WOULD TAKE TO PREVAIL.



YES. THAT'S RIGHT ... EVEN AFTER THE FALL OF THE RED RIBBON ARMY 50 MANY YEARS AGO, YOU HAVE BEEN THE SUBJECT OF CONTINUOUS RESEARCH.