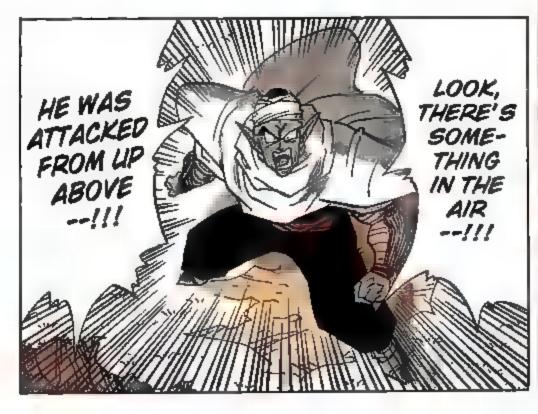

TH-THAT'S
IMPOSSIBLE!
THAT WONDERCURE THAT HE
GAVE HIM FIXED
IT A LONG TIME
AGO, DIDN'T
IT...!?