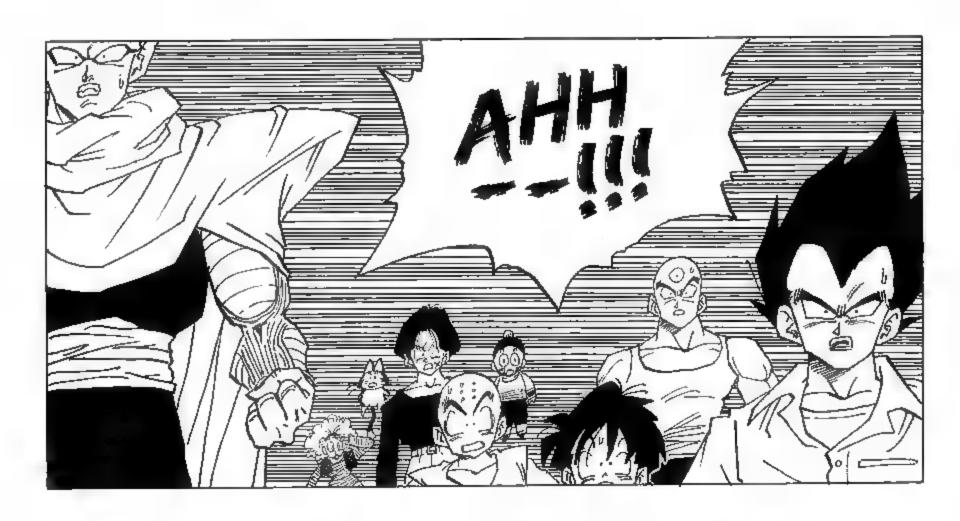

TH-THAT'S
IMPOSSIBLE!
THAT WONDERCURE THAT HE
GAVE HIM FIXED
IT A LONG TIME
AGO, DIDN'T
IT...!?