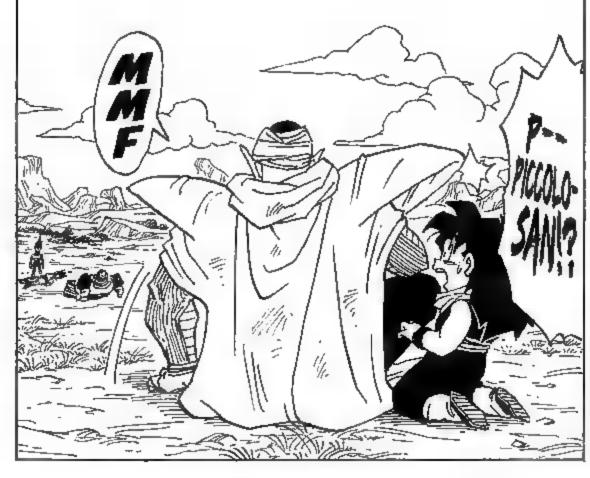

W BEST TO DEFEAT YOU, SON GOKU--WHAT TYPE OF ARTIFICIAL HUMAN IT WOULD TAKE TO PREVAIL.



YES. THAT'S RIGHT ... EVEN AFTER THE FALL OF THE RED RIBBON ARMY 50 MANY YEARS AGO, YOU HAVE BEEN THE SUBJECT OF CONTINUOUS RESEARCH.



































































































GNN...!



















SON GOKU IS
RUSHING THIS FIGHT
FOR SOME REASON.
THE BATTLE HAS
ONLY JUST BEGUN,
AND HE'S ALREADY
EXPENDING NEARLY
FULL POWER...















































































































TH-THAT'S
IMPOSSIBLE!
THAT WONDERCURE THAT HE
GAVE HIM FIXED
IT A LONG TIME
AGO, DIDN'T
IT...!?























































































## DRAGON BALL 語記











































































































































##