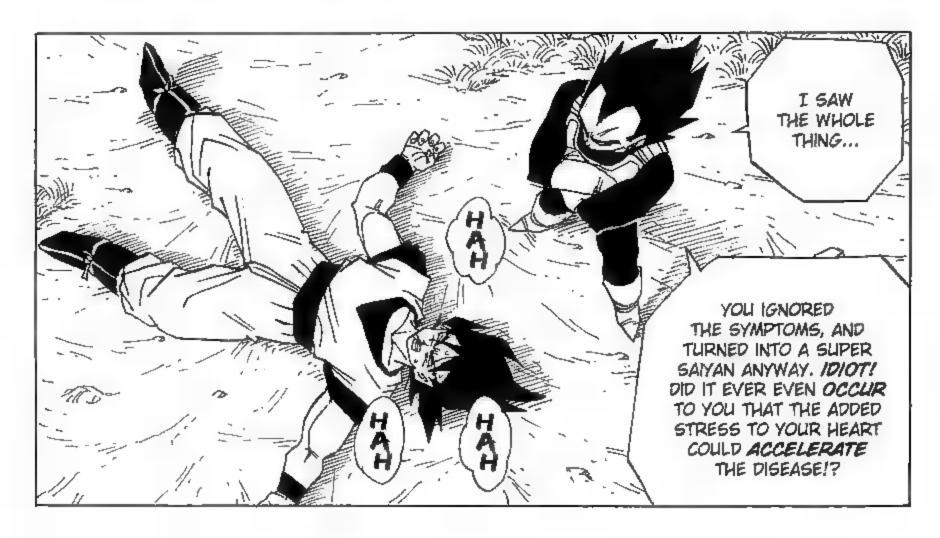

TH-THAT'S
IMPOSSIBLE!
THAT WONDERCURE THAT HE
GAVE HIM FIXED
IT A LONG TIME
AGO, DIDN'T
IT...!?