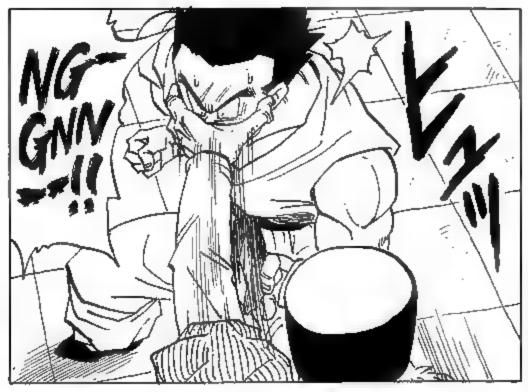

TH-THAT'S
IMPOSSIBLE!
THAT WONDERCURE THAT HE
GAVE HIM FIXED
IT A LONG TIME
AGO, DIDN'T
IT...!?