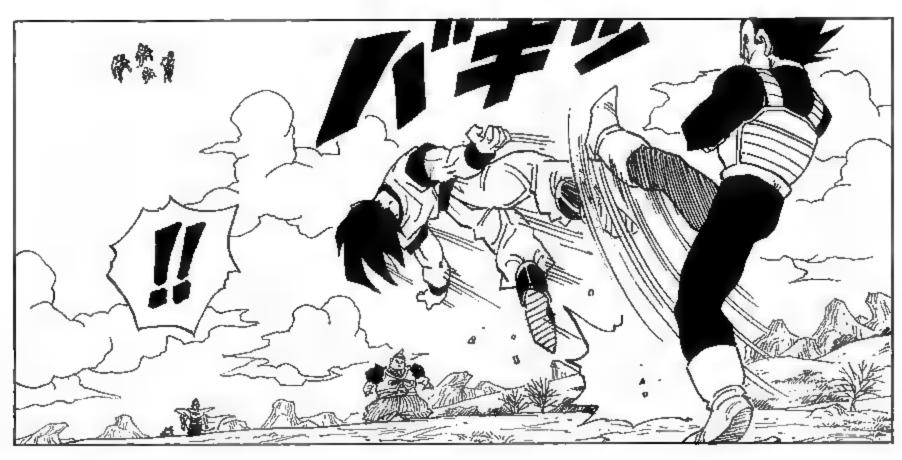

YES. THAT'S RIGHT ... EVEN AFTER THE FALL OF THE RED RIBBON ARMY 50 MANY YEARS AGO, YOU HAVE BEEN THE SUBJECT OF CONTINUOUS RESEARCH.

GNN...!

SON GOKU IS
RUSHING THIS FIGHT
FOR SOME REASON.
THE BATTLE HAS
ONLY JUST BEGUN,
AND HE'S ALREADY
EXPENDING NEARLY
FULL POWER...

TH-THAT'S
IMPOSSIBLE!
THAT WONDERCURE THAT HE
GAVE HIM FIXED
IT A LONG TIME
AGO, DIDN'T
IT...!?