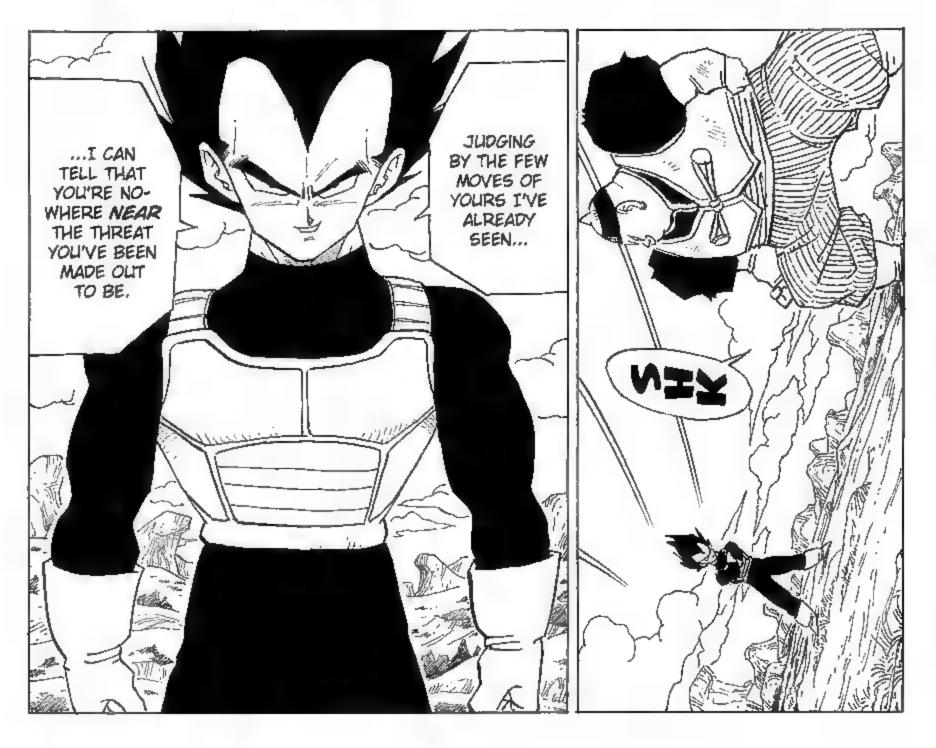

TAL: BENTOU「弁当, べんとう」, JAPANESE BOXED LUNCH.

I'M NOT SENSING ANY STRONG KI. IF THESE GUYS ARE HALF AS STRONG AS THIS KID CLAIMS THEY ARE, WE SHOULD BE ABLE TO SENSE THEM OUT ANYWHERE ON THE PLANET.

...RESEARCH CONDUCTED TO DISCERN HOW BEST TO DEFEAT YOU, SON GOKU--WHAT TYPE OF ARTIFICIAL HUMAN IT WOULD TAKE TO PREVAIL.