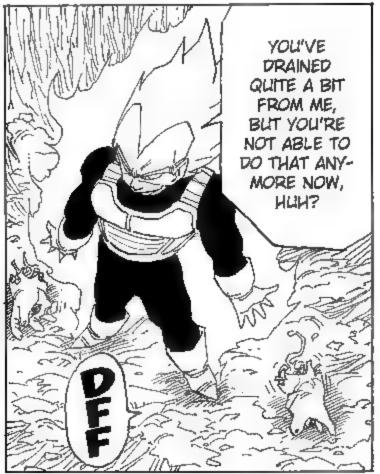

YES. THAT'S RIGHT ... EVEN AFTER THE FALL OF THE RED RIBBON ARMY 50 MANY YEARS AGO, YOU HAVE BEEN THE SUBJECT OF CONTINUOUS RESEARCH.

GNN...!

SON GOKU IS
RUSHING THIS FIGHT
FOR SOME REASON.
THE BATTLE HAS
ONLY JUST BEGUN,
AND HE'S ALREADY
EXPENDING NEARLY
FULL POWER...

TH-THAT'S
IMPOSSIBLE!
THAT WONDERCURE THAT HE
GAVE HIM FIXED
IT A LONG TIME
AGO, DIDN'T
IT...!?