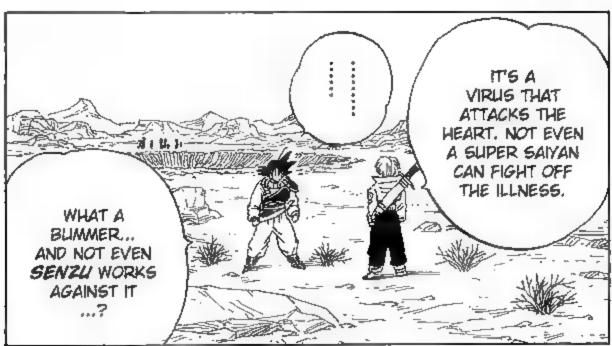

TH-THAT'S
IMPOSSIBLE!
THAT WONDERCURE THAT HE
GAVE HIM FIXED
IT A LONG TIME
AGO, DIDN'T
IT...!?