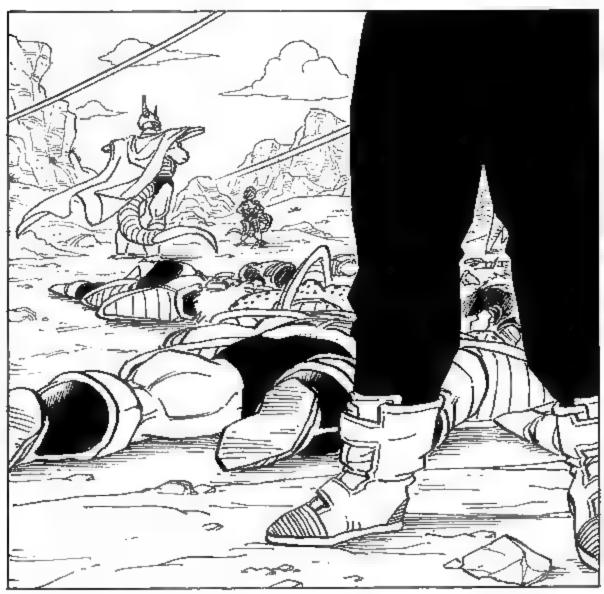

TAL: BENTOU「弁当, べんとう」, JAPANESE BOXED LUNCH.

I'M NOT SENSING ANY STRONG KI. IF THESE GUYS ARE HALF AS STRONG AS THIS KID CLAIMS THEY ARE, WE SHOULD BE ABLE TO SENSE THEM OUT ANYWHERE ON THE PLANET.

...RESEARCH CONDUCTED TO DISCERN HOW BEST TO DEFEAT YOU, SON GOKU--WHAT TYPE OF ARTIFICIAL HUMAN IT WOULD TAKE TO PREVAIL.