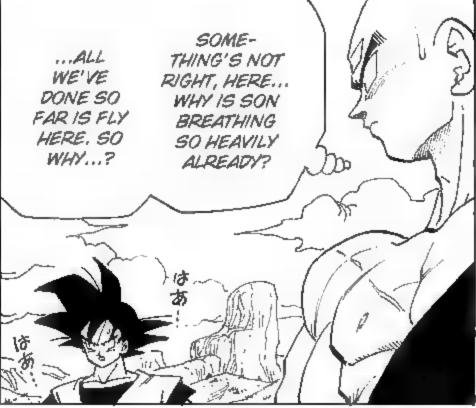

YES. THAT'S RIGHT ... EVEN AFTER THE FALL OF THE RED RIBBON ARMY 50 MANY YEARS AGO, YOU HAVE BEEN THE SUBJECT OF CONTINUOUS RESEARCH.

GNN...!

SON GOKU IS
RUSHING THIS FIGHT
FOR SOME REASON.
THE BATTLE HAS
ONLY JUST BEGUN,
AND HE'S ALREADY
EXPENDING NEARLY
FULL POWER...

TH-THAT'S
IMPOSSIBLE!
THAT WONDERCURE THAT HE
GAVE HIM FIXED
IT A LONG TIME
AGO, DIDN'T
IT...!?