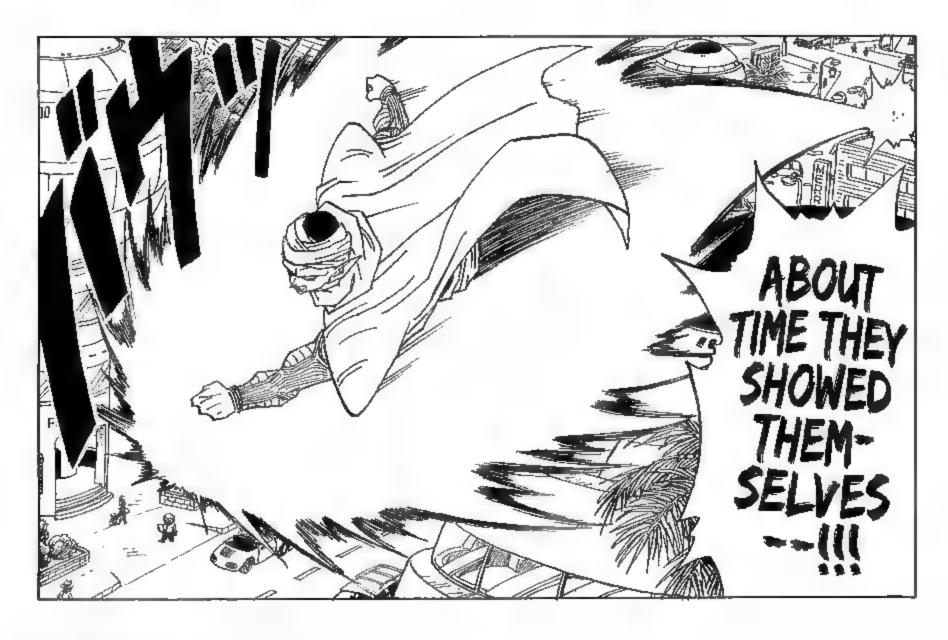

TAL: BENTOU「弁当, べんとう」, JAPANESE BOXED LUNCH.

I'M NOT SENSING ANY STRONG KI. IF THESE GUYS ARE HALF AS STRONG AS THIS KID CLAIMS THEY ARE, WE SHOULD BE ABLE TO SENSE THEM OUT ANYWHERE ON THE PLANET.

...RESEARCH CONDUCTED TO DISCERN HOW BEST TO DEFEAT YOU, SON GOKU--WHAT TYPE OF ARTIFICIAL HUMAN IT WOULD TAKE TO PREVAIL.