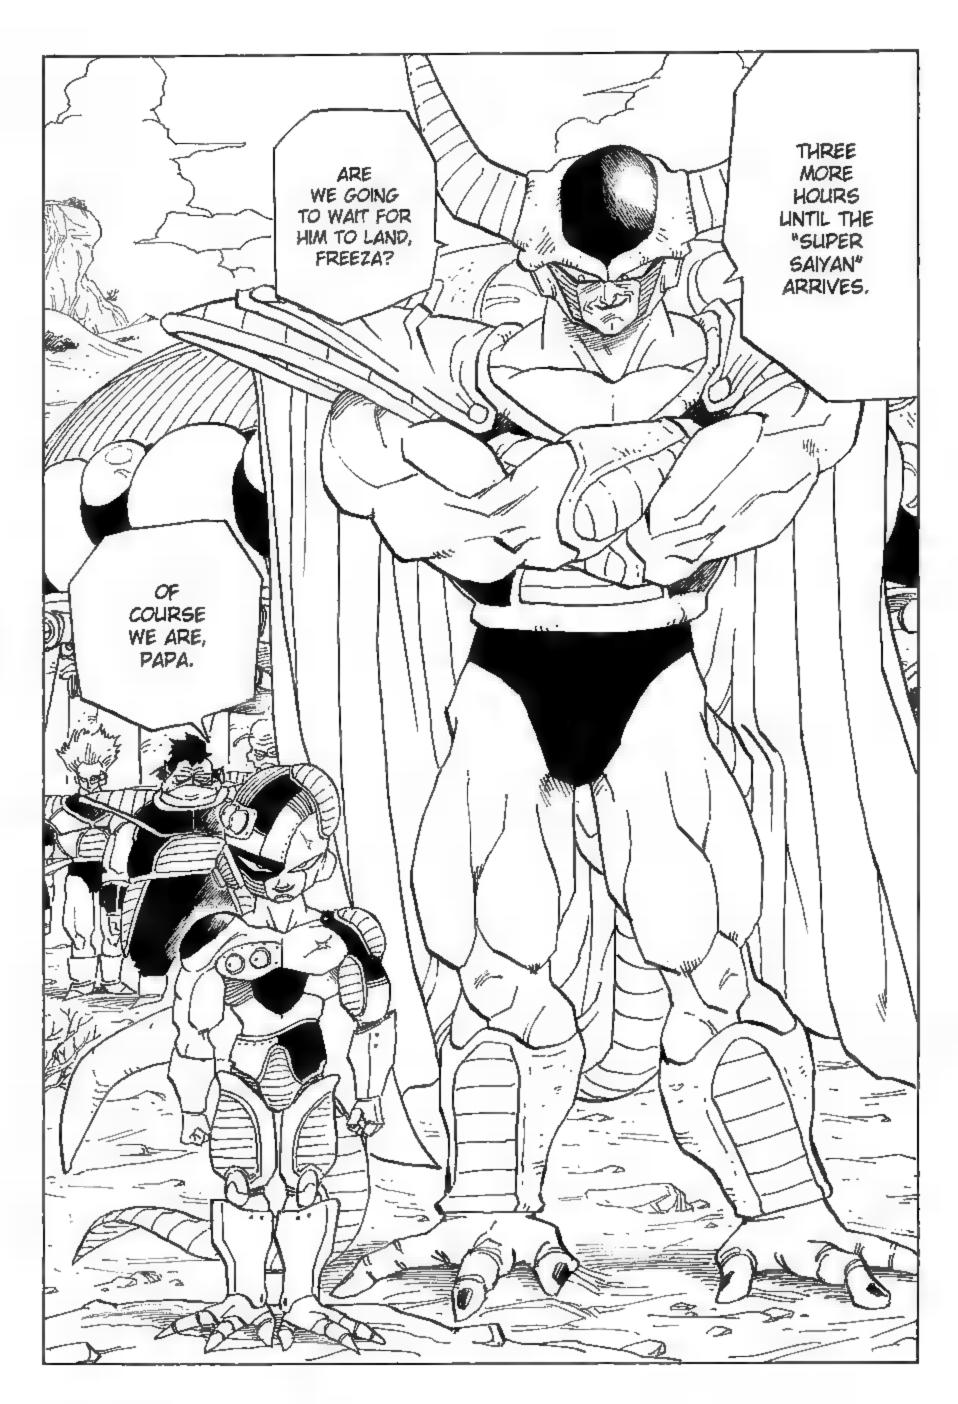

LIVING WITH YOU,



































































































































































































































































































































































































































































































「瞬間移動」SHUNKAN IDOU LIT. \*INSTANTANEOUS MOVEMENT\*



THESE GUYS
ON A PLANET
CALLED YARDRAT
TAUGHT ME. THEY'RE
A STRANGE PEOPLE,
NOT VERY STRONG,
BUT THEY KNEW
A LOT OF WEIRD
AND USEFUL
TECHNIQUES.