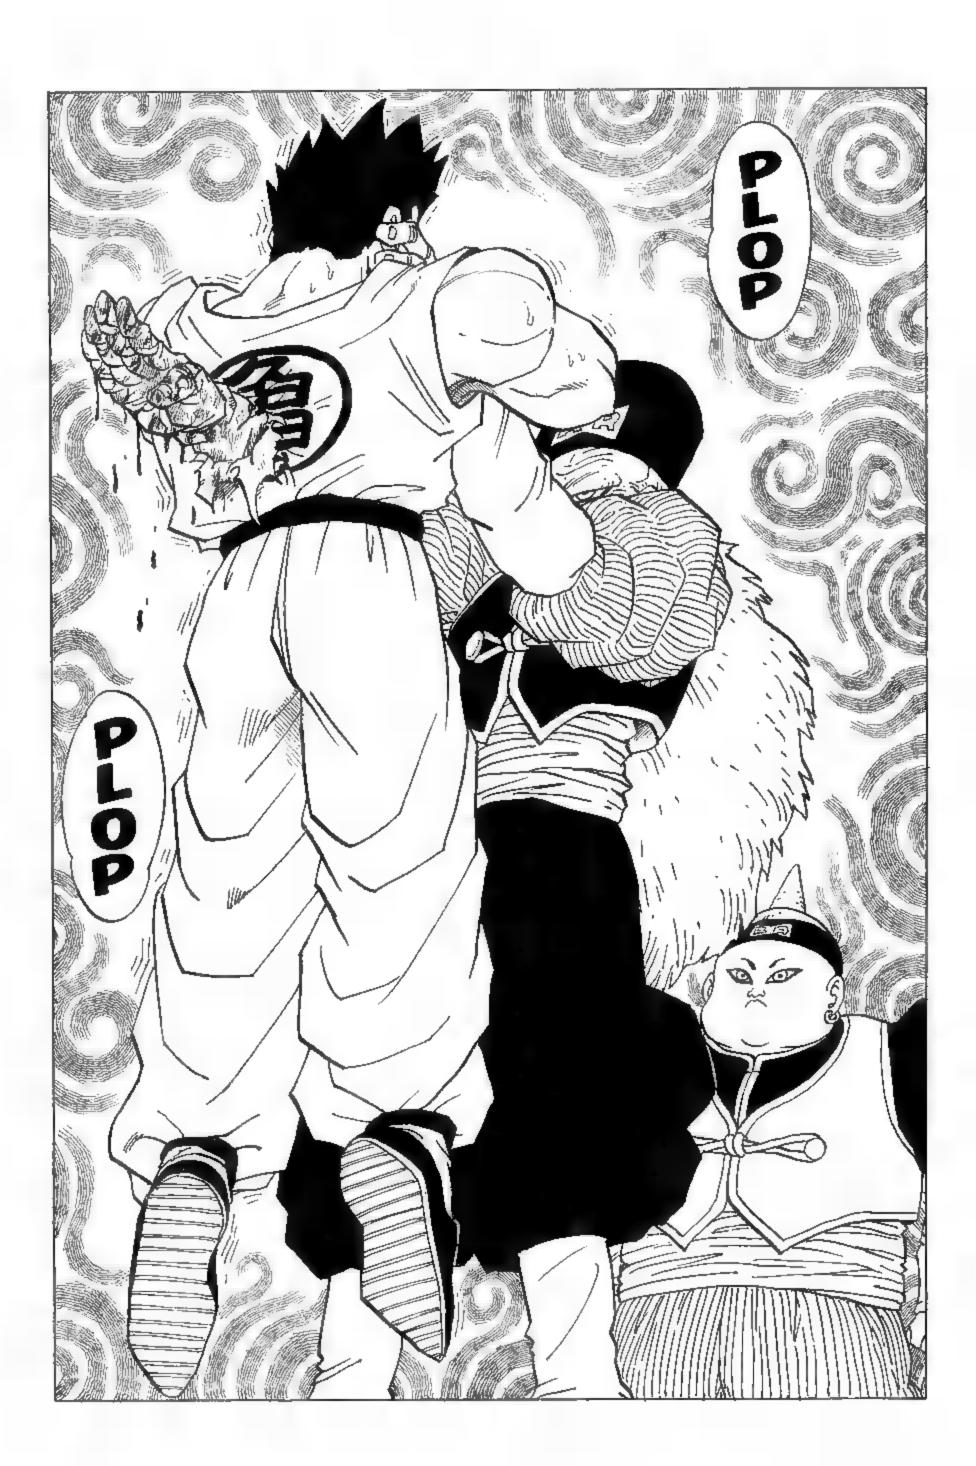

TH-THAT'S
IMPOSSIBLE!
THAT WONDERCURE THAT HE
GAVE HIM FIXED
IT A LONG TIME
AGO, DIDN'T
IT...!?