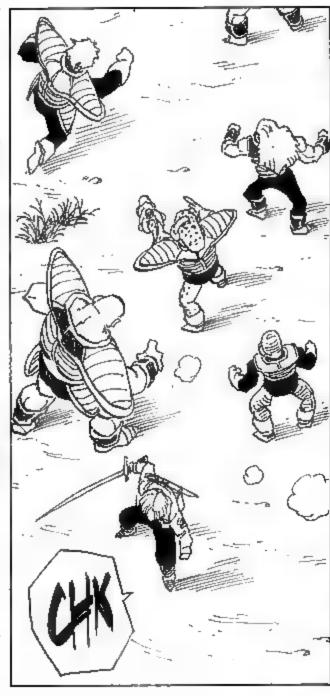

TAL: BENTOU「弁当, べんとう」, JAPANESE BOXED LUNCH.

I'M NOT SENSING ANY STRONG KI. IF THESE GUYS ARE HALF AS STRONG AS THIS KID CLAIMS THEY ARE, WE SHOULD BE ABLE TO SENSE THEM OUT ANYWHERE ON THE PLANET.

...RESEARCH CONDUCTED TO DISCERN HOW BEST TO DEFEAT YOU, SON GOKU--WHAT TYPE OF ARTIFICIAL HUMAN IT WOULD TAKE TO PREVAIL.