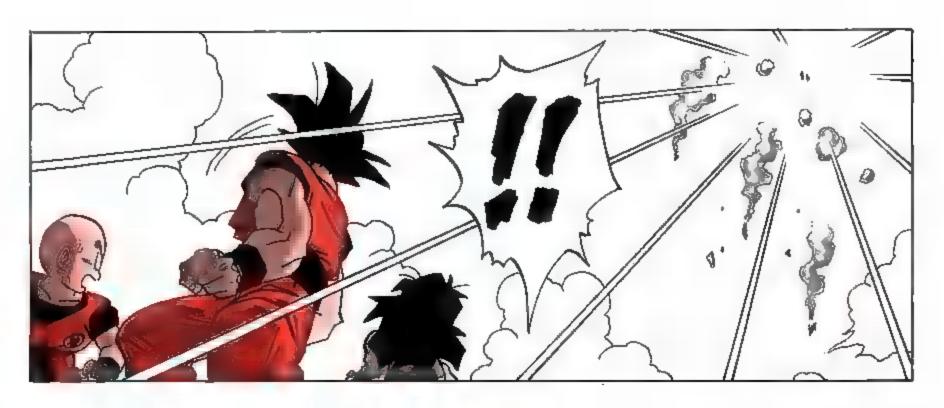

TAL: BENTOU「弁当, べんとう」, JAPANESE BOXED LUNCH.

I'M NOT SENSING ANY STRONG KI. IF THESE GUYS ARE HALF AS STRONG AS THIS KID CLAIMS THEY ARE, WE SHOULD BE ABLE TO SENSE THEM OUT ANYWHERE ON THE PLANET.

...RESEARCH CONDUCTED TO DISCERN HOW BEST TO DEFEAT YOU, SON GOKU--WHAT TYPE OF ARTIFICIAL HUMAN IT WOULD TAKE TO PREVAIL.