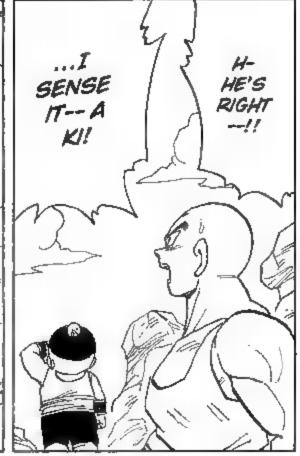

TAL: BENTOU「弁当, べんとう」, JAPANESE BOXED LUNCH.

I'M NOT SENSING ANY STRONG KI. IF THESE GUYS ARE HALF AS STRONG AS THIS KID CLAIMS THEY ARE, WE SHOULD BE ABLE TO SENSE THEM OUT ANYWHERE ON THE PLANET.

...RESEARCH CONDUCTED TO DISCERN HOW BEST TO DEFEAT YOU, SON GOKU--WHAT TYPE OF ARTIFICIAL HUMAN IT WOULD TAKE TO PREVAIL.