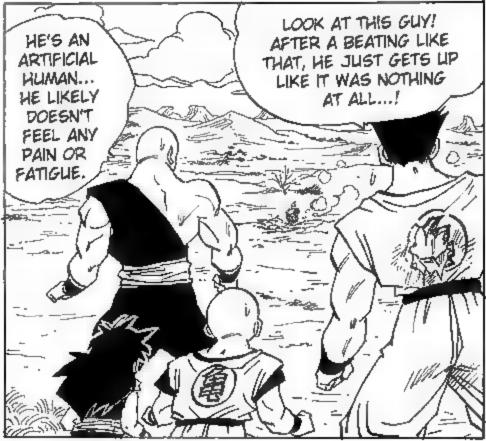

TH-THAT'S
IMPOSSIBLE!
THAT WONDERCURE THAT HE
GAVE HIM FIXED
IT A LONG TIME
AGO, DIDN'T
IT...!?