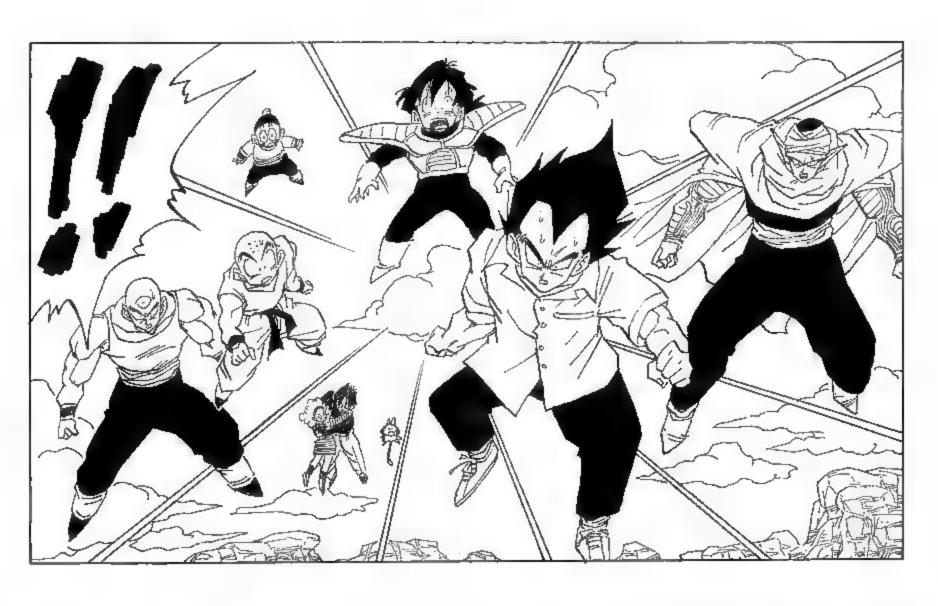

YES. THAT'S RIGHT ... EVEN AFTER THE FALL OF THE RED RIBBON ARMY 50 MANY YEARS AGO, YOU HAVE BEEN THE SUBJECT OF CONTINUOUS RESEARCH.

GNN...!

SON GOKU IS
RUSHING THIS FIGHT
FOR SOME REASON.
THE BATTLE HAS
ONLY JUST BEGUN,
AND HE'S ALREADY
EXPENDING NEARLY
FULL POWER...