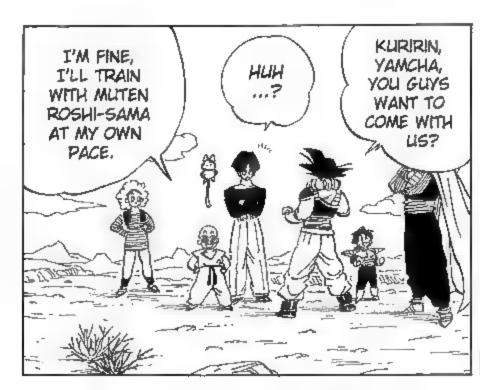

...50 YOU

SAY,
I WAS JUST
THINKING... WHY
DON'T WE TRACK
DOWN THIS DOCTOR
GERO GLY WHO
CREATED THESE
ARTIFICIAL HUMANS,
AND TAKE HIM OUT
NOW, WHILE WE
STILL CAN?

OKAY,

T/L: KENPOLI「拳法, けんぽう」, CHINESE ART OF SELF-DEFENCE.