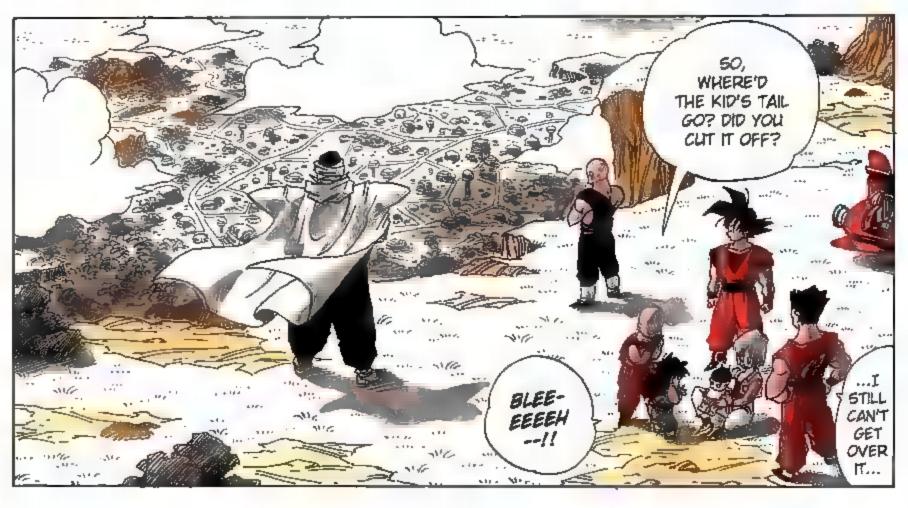

LIVING WITH YOU,

「瞬間移動」SHUNKAN IDOU LIT. \*INSTANTANEOUS MOVEMENT\*

THESE GUYS
ON A PLANET
CALLED YARDRAT
TAUGHT ME. THEY'RE
A STRANGE PEOPLE,
NOT VERY STRONG,
BUT THEY KNEW
A LOT OF WEIRD
AND USEFUL
TECHNIQUES.

MY FATHER

KNOWING YOU,
I DOUBT YOU WOULD
COME BACK EMPTY HANDED
AFTER GOING ALL THE WAY
TO YARDRAT... THEY LACK
PHYSICAL STRENGTH, BUT
MAKE USE OF BIZARRE
TECHNIQUES... YOU
WERE LEARNING THEM,
WEREN'T YOU!?