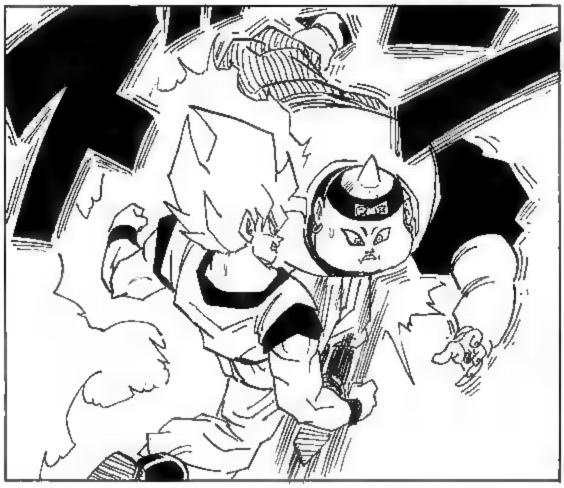

YES. THAT'S RIGHT ... EVEN AFTER THE FALL OF THE RED RIBBON ARMY 50 MANY YEARS AGO, YOU HAVE BEEN THE SUBJECT OF CONTINUOUS RESEARCH.

GNN...!

SON GOKU IS
RUSHING THIS FIGHT
FOR SOME REASON.
THE BATTLE HAS
ONLY JUST BEGUN,
AND HE'S ALREADY
EXPENDING NEARLY
FULL POWER...

TH-THAT'S
IMPOSSIBLE!
THAT WONDERCURE THAT HE
GAVE HIM FIXED
IT A LONG TIME
AGO, DIDN'T
IT...!?