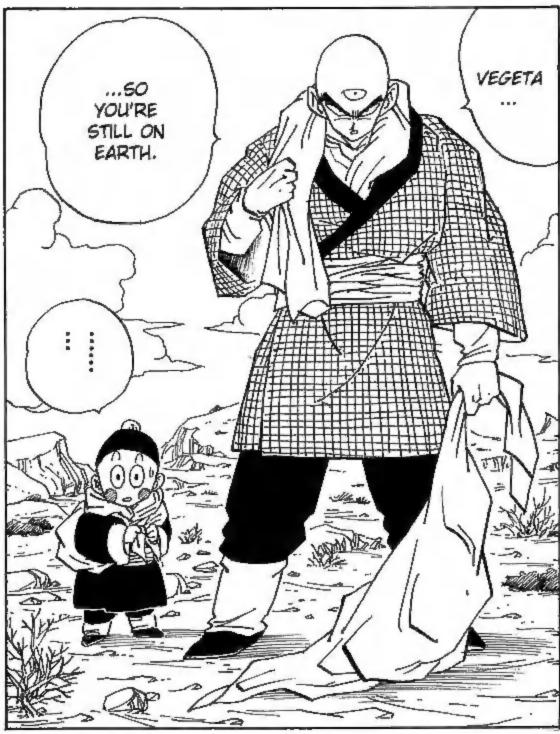

...50 YOU

SAY,
I WAS JUST
THINKING... WHY
DON'T WE TRACK
DOWN THIS DOCTOR
GERO GLY WHO
CREATED THESE
ARTIFICIAL HUMANS,
AND TAKE HIM OUT
NOW, WHILE WE
STILL CAN?

OKAY,

T/L: KENPOLI「拳法, けんぽう」, CHINESE ART OF SELF-DEFENCE.