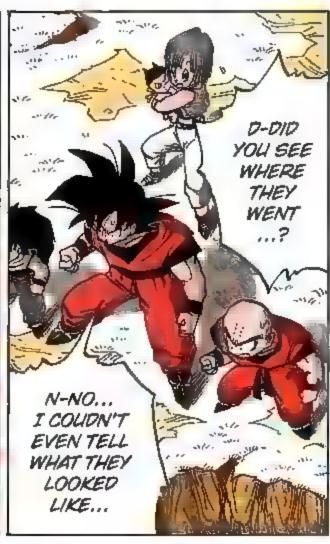

TAL: BENTOU「弁当, べんとう」, JAPANESE BOXED LUNCH.

I'M NOT SENSING ANY STRONG KI. IF THESE GUYS ARE HALF AS STRONG AS THIS KID CLAIMS THEY ARE, WE SHOULD BE ABLE TO SENSE THEM OUT ANYWHERE ON THE PLANET.

...RESEARCH CONDUCTED TO DISCERN HOW BEST TO DEFEAT YOU, SON GOKU--WHAT TYPE OF ARTIFICIAL HUMAN IT WOULD TAKE TO PREVAIL.