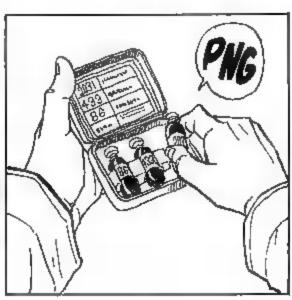

...50 YOU

SAY,
I WAS JUST
THINKING... WHY
DON'T WE TRACK
DOWN THIS DOCTOR
GERO GLY WHO
CREATED THESE
ARTIFICIAL HUMANS,
AND TAKE HIM OUT
NOW, WHILE WE
STILL CAN?

OKAY,

T/L: KENPOLI「拳法, けんぽう」, CHINESE ART OF SELF-DEFENCE.