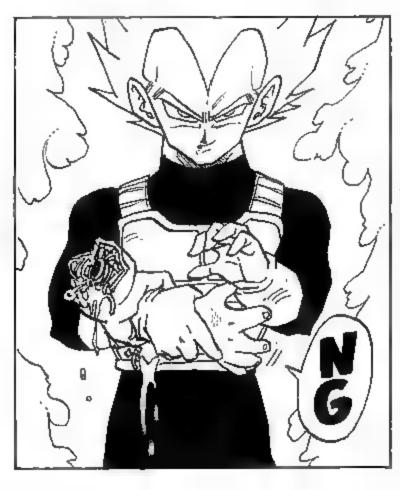

TH-THAT'S
IMPOSSIBLE!
THAT WONDERCURE THAT HE
GAVE HIM FIXED
IT A LONG TIME
AGO, DIDN'T
IT...!?