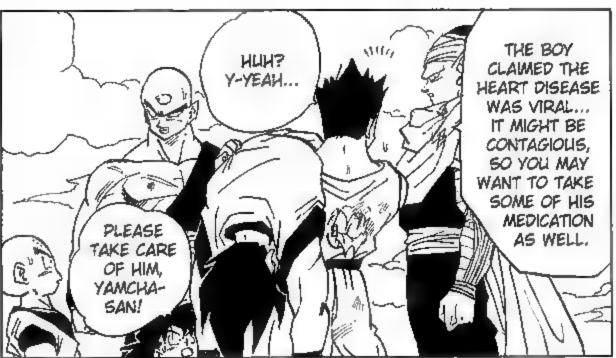

TH-THAT'S
IMPOSSIBLE!
THAT WONDERCURE THAT HE
GAVE HIM FIXED
IT A LONG TIME
AGO, DIDN'T
IT...!?