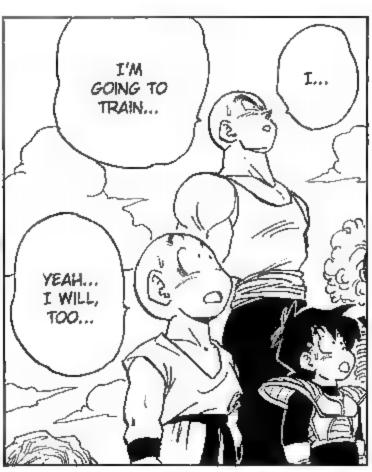

「瞬間移動」SHUNKAN IDOU LIT. \*INSTANTANEOUS MOVEMENT\*



THESE GUYS
ON A PLANET
CALLED YARDRAT
TAUGHT ME. THEY'RE
A STRANGE PEOPLE,
NOT VERY STRONG,
BUT THEY KNEW
A LOT OF WEIRD
AND USEFUL
TECHNIQUES.



































































































































































































MY FATHER













































































KNOWING YOU,
I DOUBT YOU WOULD
COME BACK EMPTY HANDED
AFTER GOING ALL THE WAY
TO YARDRAT... THEY LACK
PHYSICAL STRENGTH, BUT
MAKE USE OF BIZARRE
TECHNIQUES... YOU
WERE LEARNING THEM,
WEREN'T YOU!?











...50 YOU











































SAY,
I WAS JUST
THINKING... WHY
DON'T WE TRACK
DOWN THIS DOCTOR
GERO GLY WHO
CREATED THESE
ARTIFICIAL HUMANS,
AND TAKE HIM OUT
NOW, WHILE WE
STILL CAN?



























OKAY,



































































T/L: KENPOLI「拳法, けんぽう」, CHINESE ART OF SELF-DEFENCE.







TAL: BENTOU「弁当, べんとう」, JAPANESE BOXED LUNCH.































































































I'M NOT SENSING ANY STRONG KI. IF THESE GUYS ARE HALF AS STRONG AS THIS