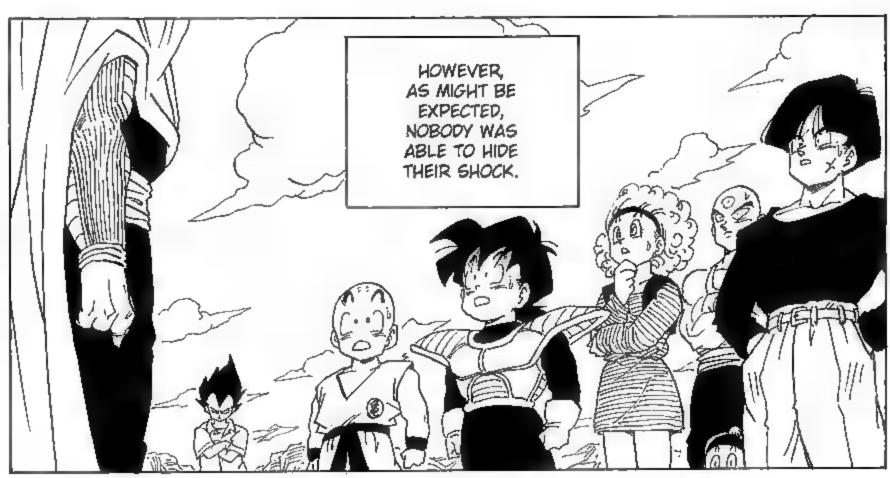

「瞬間移動」SHUNKAN IDOU LIT. \*INSTANTANEOUS MOVEMENT\*



THESE GUYS
ON A PLANET
CALLED YARDRAT
TAUGHT ME. THEY'RE
A STRANGE PEOPLE,
NOT VERY STRONG,
BUT THEY KNEW
A LOT OF WEIRD
AND USEFUL
TECHNIQUES.



































































































































































































MY FATHER













































































KNOWING YOU,
I DOUBT YOU WOULD
COME BACK EMPTY HANDED
AFTER GOING ALL THE WAY
TO YARDRAT... THEY LACK
PHYSICAL STRENGTH, BUT
MAKE USE OF BIZARRE
TECHNIQUES... YOU
WERE LEARNING THEM,
WEREN'T YOU!?











...50 YOU











































SAY,
I WAS JUST
THINKING... WHY
DON'T WE TRACK
DOWN THIS DOCTOR
GERO GLY WHO
CREATED THESE
ARTIFICIAL HUMANS,
AND TAKE HIM OUT
NOW, WHILE WE
STILL CAN?



























OKAY,



































































T/L: KENPOLI「拳法, けんぽう」, CHINESE ART OF SELF-DEFENCE.







TAL: BENTOU「弁当, べんとう」, JAPANESE BOXED LUNCH.































































































I'M NOT SENSING ANY STRONG KI. IF THESE GUYS ARE HA