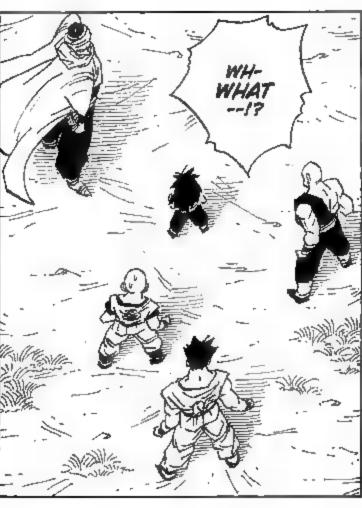

TAL: BENTOU「弁当, べんとう」, JAPANESE BOXED LUNCH.

I'M NOT SENSING ANY STRONG KI. IF THESE GUYS ARE HALF AS STRONG AS THIS KID CLAIMS THEY ARE, WE SHOULD BE ABLE TO SENSE THEM OUT ANYWHERE ON THE PLANET.

...RESEARCH CONDUCTED TO DISCERN HOW BEST TO DEFEAT YOU, SON GOKU--WHAT TYPE OF ARTIFICIAL HUMAN IT WOULD TAKE TO PREVAIL.