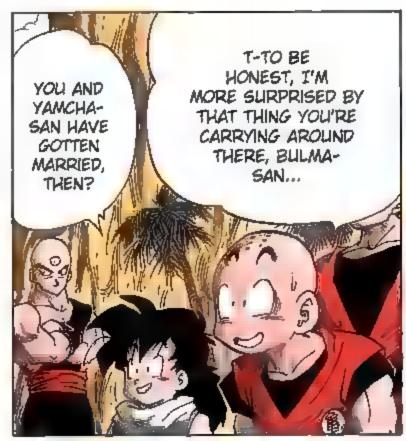

...50 YOU

SAY,
I WAS JUST
THINKING... WHY
DON'T WE TRACK
DOWN THIS DOCTOR
GERO GLY WHO
CREATED THESE
ARTIFICIAL HUMANS,
AND TAKE HIM OUT
NOW, WHILE WE
STILL CAN?

OKAY,

T/L: KENPOLI「拳法, けんぽう」, CHINESE ART OF SELF-DEFENCE.