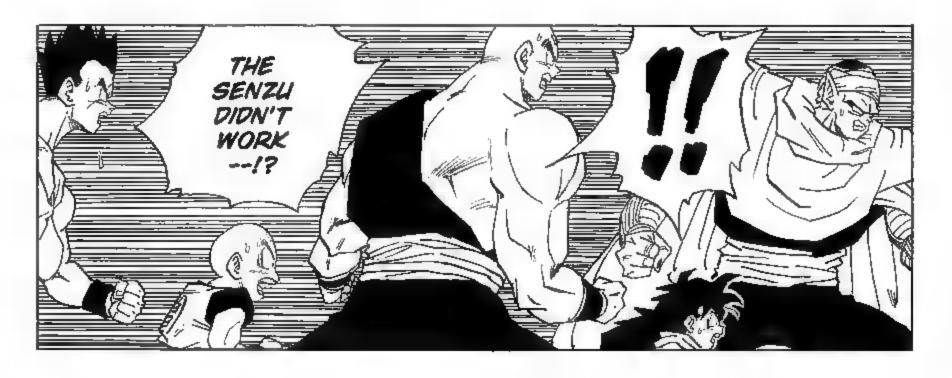

TH-THAT'S
IMPOSSIBLE!
THAT WONDERCURE THAT HE
GAVE HIM FIXED
IT A LONG TIME
AGO, DIDN'T
IT...!?