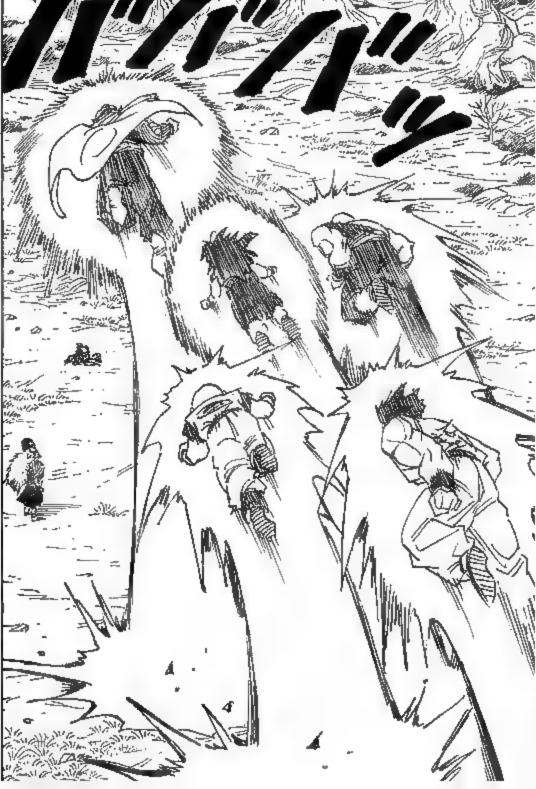

LIVING WITH YOU,

「瞬間移動」SHUNKAN IDOU LIT. \*INSTANTANEOUS MOVEMENT\*

THESE GUYS
ON A PLANET
CALLED YARDRAT
TAUGHT ME. THEY'RE
A STRANGE PEOPLE,
NOT VERY STRONG,
BUT THEY KNEW
A LOT OF WEIRD
AND USEFUL
TECHNIQUES.

MY FATHER

KNOWING YOU,
I DOUBT YOU WOULD
COME BACK EMPTY HANDED
AFTER GOING ALL THE WAY
TO YARDRAT... THEY LACK
PHYSICAL STRENGTH, BUT
MAKE USE OF BIZARRE
TECHNIQUES... YOU
WERE LEARNING THEM,
WEREN'T YOU!?

...50 YOU

SAY,
I WAS JUST
THINKING... WHY
DON'T WE TRACK
DOWN THIS DOCTOR
GERO GLY WHO
CREATED THESE
ARTIFICIAL HUMANS,
AND TAKE HIM OUT
NOW, WHILE WE
STILL CAN?

OKAY,

T/L: KENPOLI「拳法, けんぽう」, CHINESE ART OF SELF-DEFENCE.