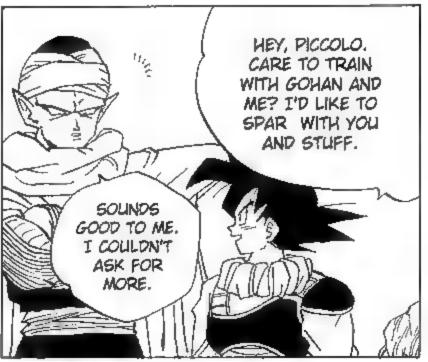

...50 YOU

SAY,
I WAS JUST
THINKING... WHY
DON'T WE TRACK
DOWN THIS DOCTOR
GERO GLY WHO
CREATED THESE
ARTIFICIAL HUMANS,
AND TAKE HIM OUT
NOW, WHILE WE
STILL CAN?

OKAY,

T/L: KENPOLI「拳法, けんぽう」, CHINESE ART OF SELF-DEFENCE.