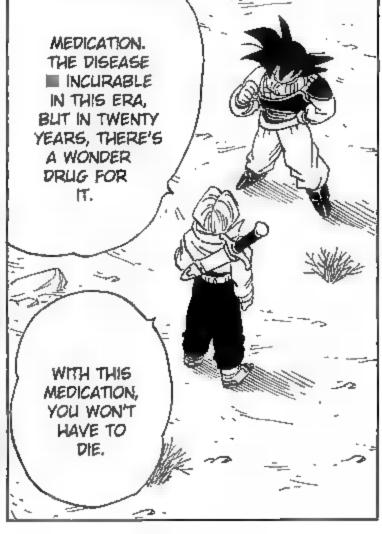

TH-THAT'S
IMPOSSIBLE!
THAT WONDERCURE THAT HE
GAVE HIM FIXED
IT A LONG TIME
AGO, DIDN'T
IT...!?