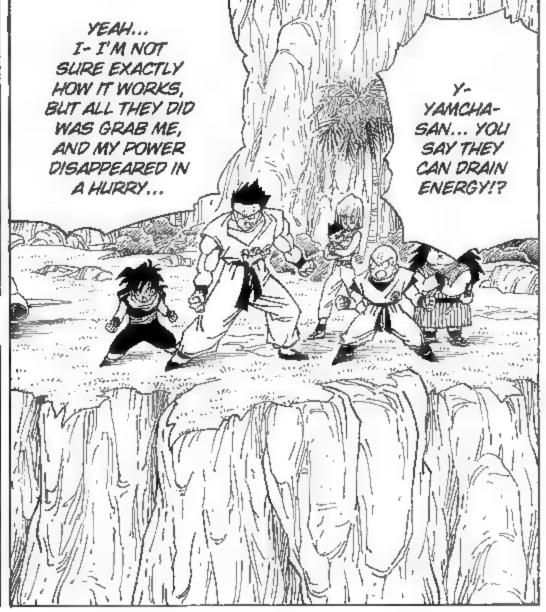

R
GERO GLY WHO
CREATED THESE
ARTIFICIAL HUMANS,
AND TAKE HIM OUT
NOW, WHILE WE
STILL CAN?



























OKAY,



































































T/L: KENPOLI「拳法, けんぽう」, CHINESE ART OF SELF-DEFENCE.







TAL: BENTOU「弁当, べんとう」, JAPANESE BOXED LUNCH.































































































I'M NOT SENSING ANY STRONG KI. IF THESE GUYS ARE HALF AS STRONG AS THIS KID CLAIMS THEY ARE, WE SHOULD BE ABLE TO SENSE THEM OUT ANYWHERE ON THE PLANET.



















































































































































































































































































































...RESEARCH CONDUCTED TO DISCERN HOW BEST TO DEFEAT YOU, SON GOKU--WHAT TYPE OF ARTIFICIAL HUMAN IT WOULD TAKE TO PREVAIL.



YES. THAT'S RIGHT ... EVEN AFTER THE FALL OF THE RED RIBBON ARMY 50 MANY YEARS AGO, YOU HAVE BEEN THE SUBJECT OF CONTINUOUS RESEARCH.



































































































GNN...!



















SON GOKU IS
RUSHING THIS FIGHT
FOR SOME REASON.
THE BATTLE HAS
ONLY JUST BEGUN,
AND HE'S ALREADY
EXPENDING NEARLY
FULL POWER...















































































































TH-THAT'S
IMPOSSIBLE!
THAT WONDERCURE THAT HE
GAVE HIM FIXED
IT A LONG TIME
AGO, DIDN'T
IT...!?