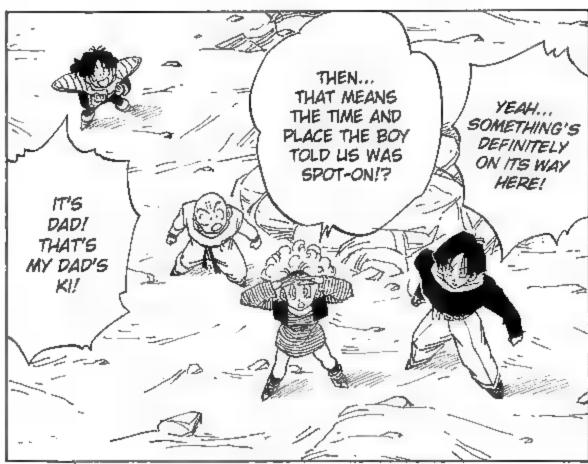

LIVING WITH YOU,



































































































































































































































































































































































































































































































「瞬間移動」SHUNKAN IDOU LIT. \*INSTANTANEOUS MOVEMENT\*



THESE GUYS
ON A PLANET
CALLED YARDRAT
TAUGHT ME. THEY'RE
A STRANGE PEOPLE,
NOT VERY STRONG,
BUT THEY KNEW
A LOT OF WEIRD
AND USEFUL
TECHNIQUES.



































































































































































































MY FATHER













































































KNOWING YOU,
I DOUBT YOU WOULD
COME BACK EMPTY HANDED
AFTER GOING ALL THE WAY
TO YARDRAT... THEY LACK
PHYSICAL STRENGTH, BUT
MAKE USE OF BIZARRE
TECHNIQUES... YOU
WERE LEARNING THEM,
WEREN'T YOU!?











...50 YOU











































SAY,