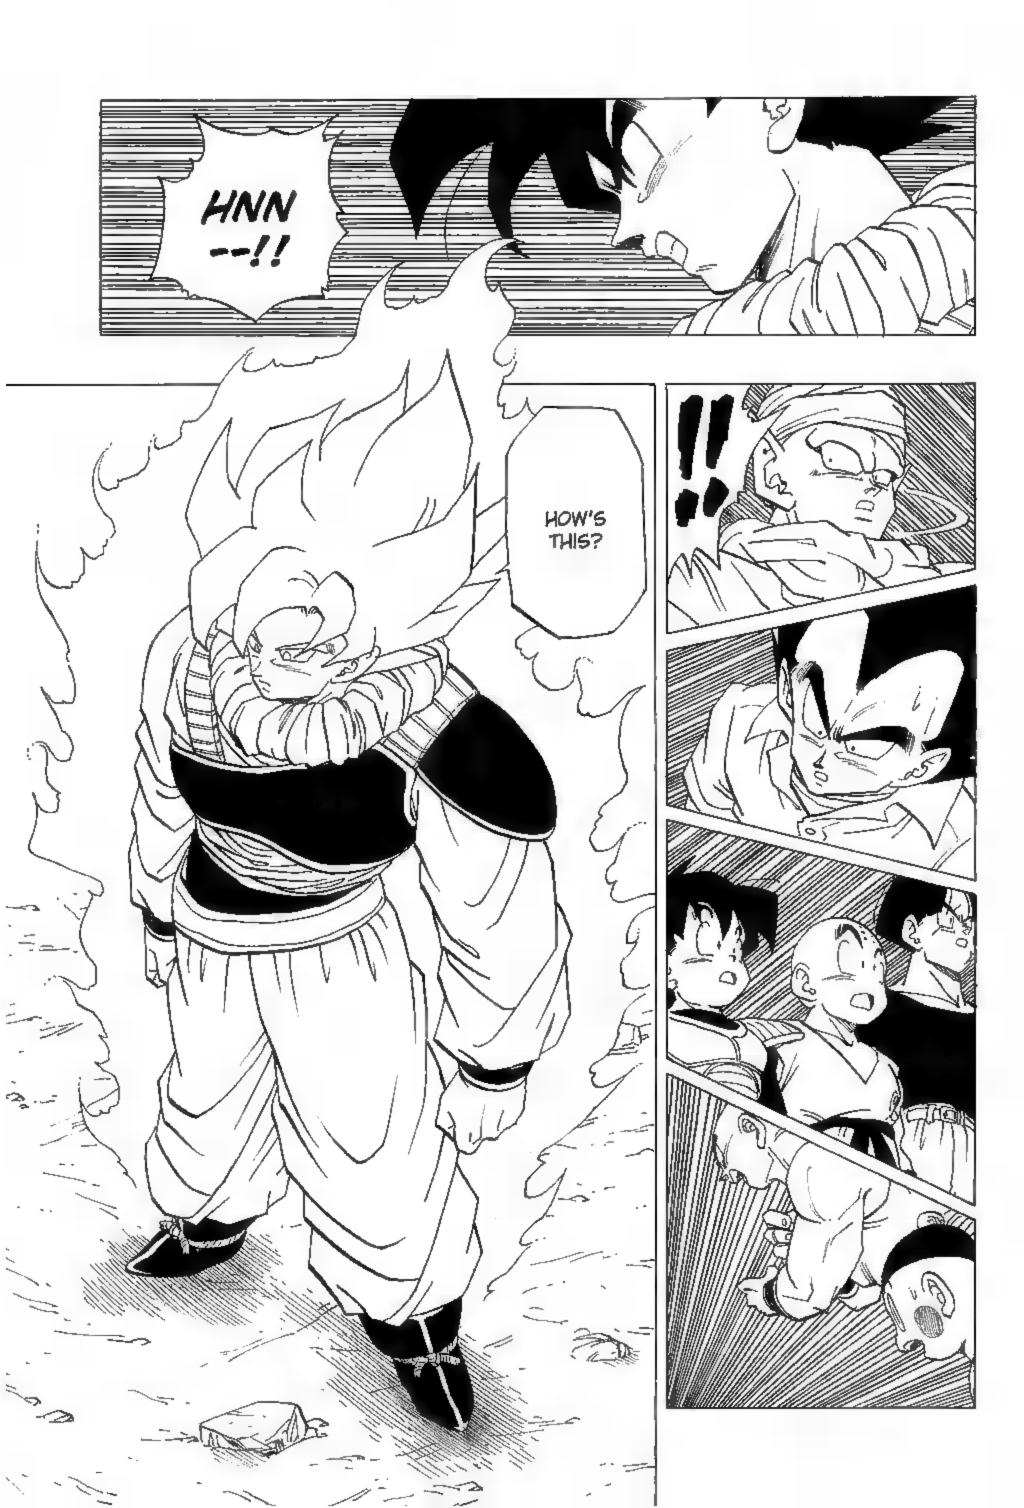

YES. THAT'S RIGHT ... EVEN AFTER THE FALL OF THE RED RIBBON ARMY 50 MANY YEARS AGO, YOU HAVE BEEN THE SUBJECT OF CONTINUOUS RESEARCH.

GNN...!

SON GOKU IS
RUSHING THIS FIGHT
FOR SOME REASON.
THE BATTLE HAS
ONLY JUST BEGUN,
AND HE'S ALREADY
EXPENDING NEARLY
FULL POWER...