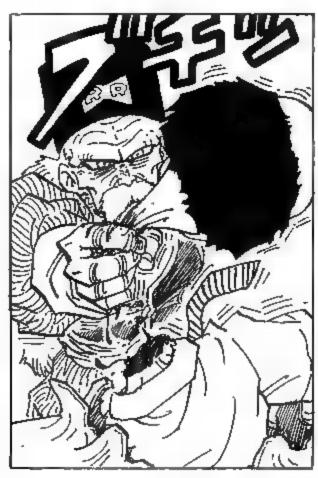

...50 YOU

SAY,
I WAS JUST
THINKING... WHY
DON'T WE TRACK
DOWN THIS DOCTOR
GERO GLY WHO
CREATED THESE
ARTIFICIAL HUMANS,
AND TAKE HIM OUT
NOW, WHILE WE
STILL CAN?

OKAY,

T/L: KENPOLI「拳法, けんぽう」, CHINESE ART OF SELF-DEFENCE.