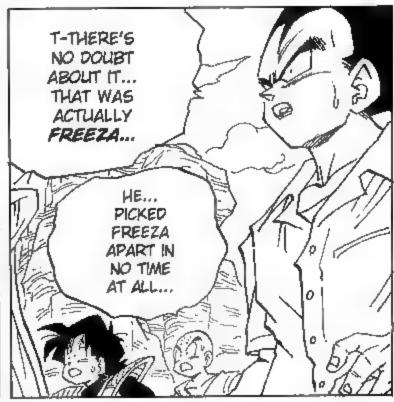

LIVING WITH YOU,



































































































































































































































































































































































































































































































「瞬間移動」SHUNKAN IDOU LIT. \*INSTANTANEOUS MOVEMENT\*



THESE GUYS
ON A PLANET
CALLED YARDRAT
TAUGHT ME. THEY'RE
A STRANGE PEOPLE,
NOT VERY STRONG,
BUT THEY KNEW
A LOT OF WEIRD
AND USEFUL
TECHNIQUES.



































































































































































































MY FATHER













































































KNOWING YOU,
I DOUBT YOU WOULD
COME BACK EMPTY HANDED
AFTER GOIN