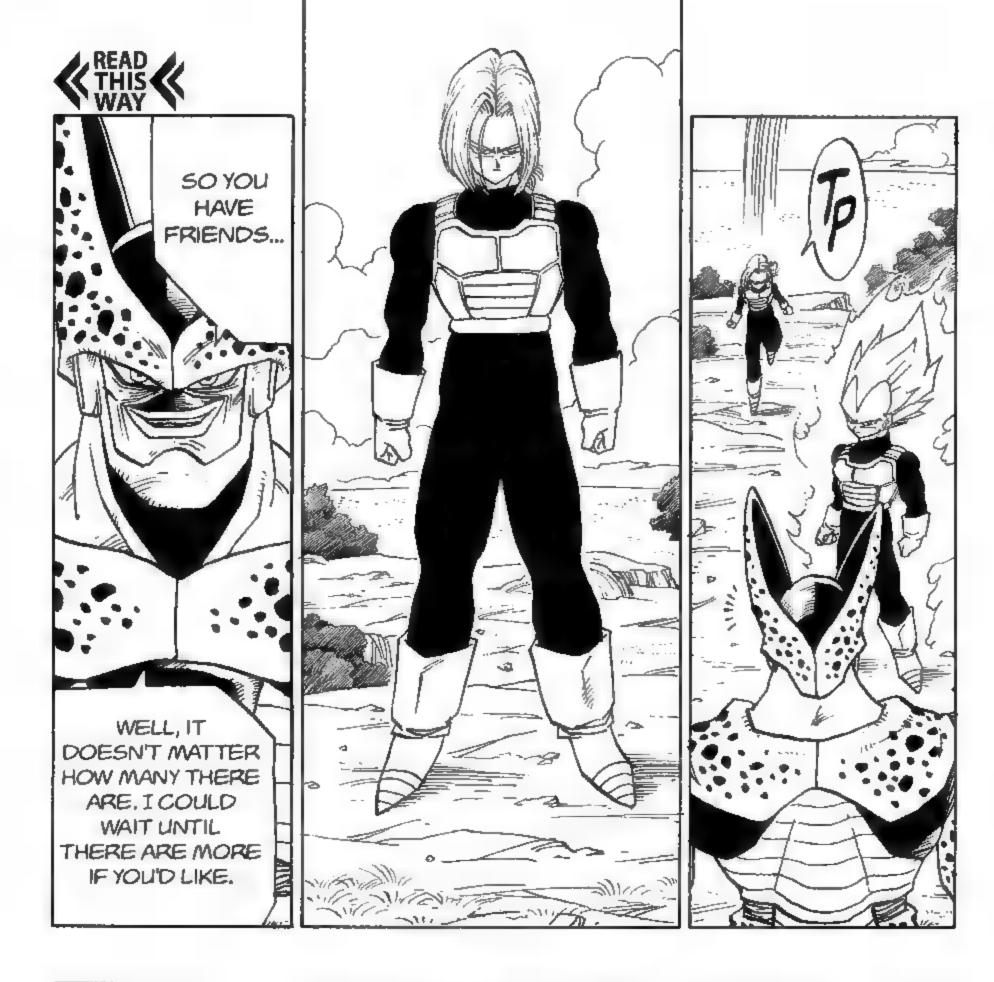

## DBZ: 192 Trunks Surpasses His Father!

NEXT: Advantages and Disadvantages

**DBZ: 193 · The Balance of Power** 

FROM NOW ON

READ THIS WAY

NEXT: The Truce