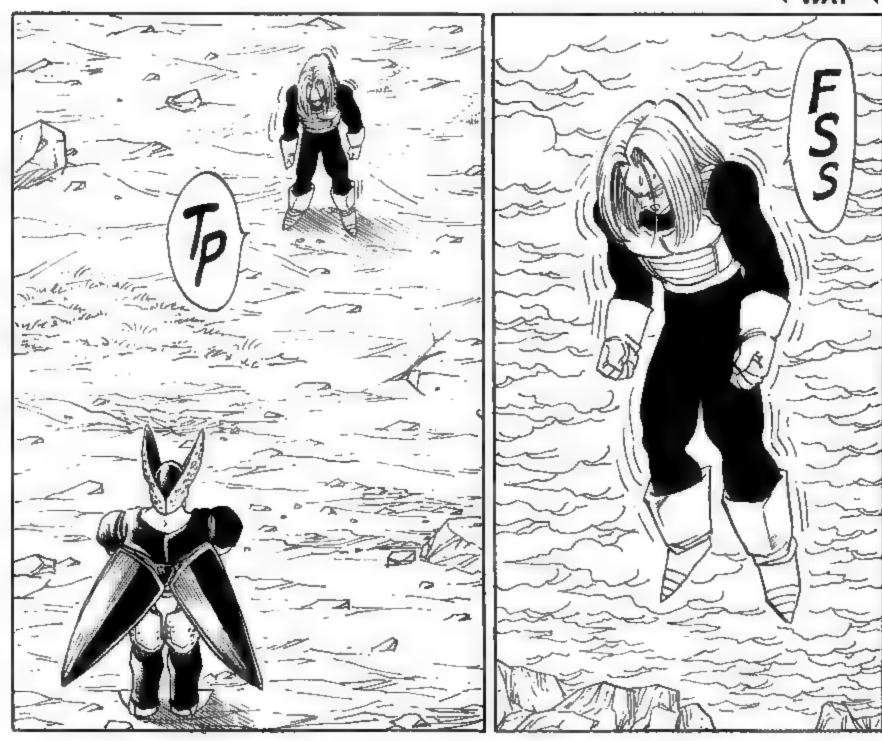

## DBZ: 192 Trunks Surpasses His Father!

NEXT: Advantages and Disadvantages

**DBZ: 193 · The Balance of Power** 

FROM NOW ON

READ THIS WAY

NEXT: The Truce