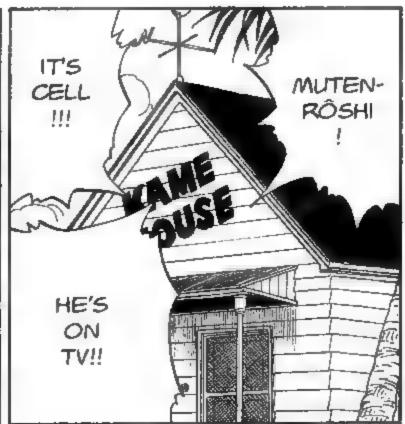

## DBZ: 195 Message of Terror

BUT THE WORLD
HAD FORGOTTEN
THAT LONG AGO,
THERE LIVED A LITTLE
BOY WHO FOUGHT
THE GREAT DEMON
KING PICCOLO.

NEXT: Goku and Gohan Emerge