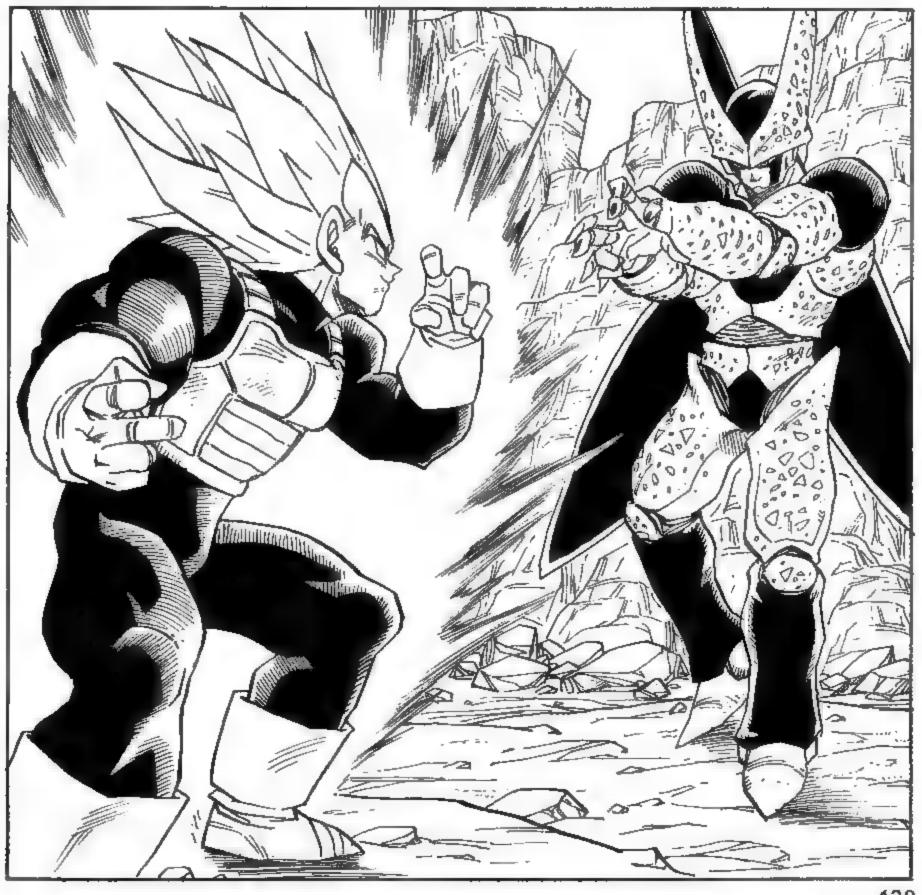

## DBZ: 192 Trunks Surpasses His Father!

NEXT: Advantages and Disadvantages

**DBZ: 193 · The Balance of Power** 

FROM NOW ON

READ THIS WAY

NEXT: The Truce