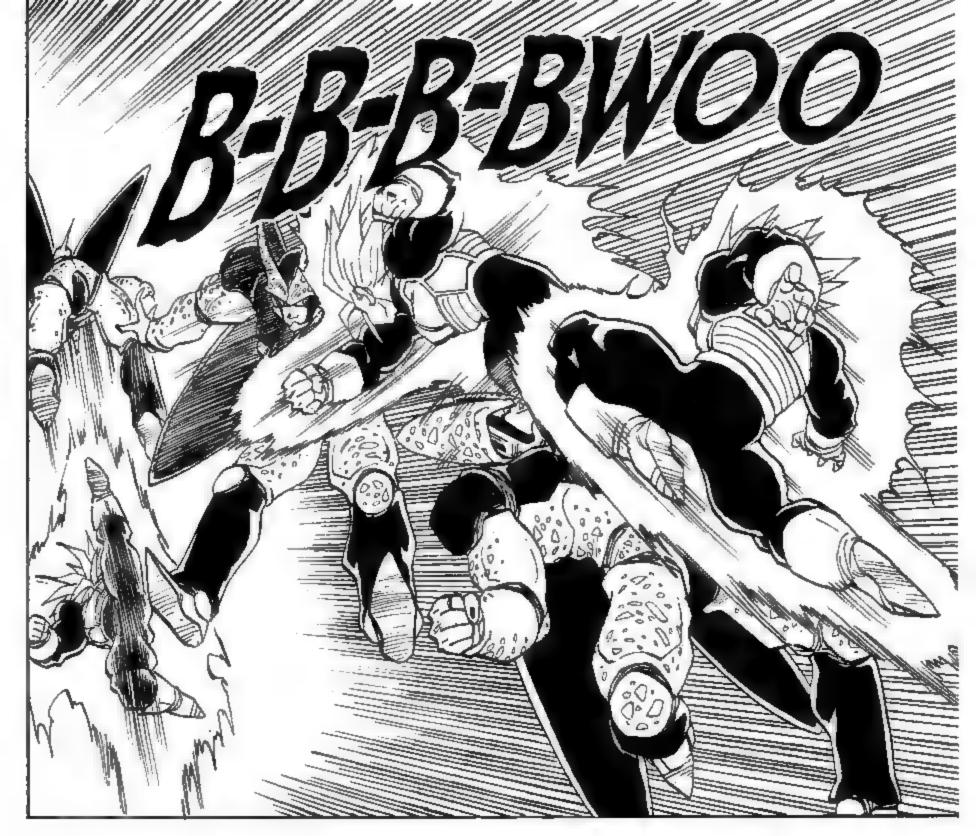

## DBZ: 192 Trunks Surpasses His Father!

NEXT: Advantages and Disadvantages

**DBZ: 193 · The Balance of Power** 

FROM NOW ON

READ THIS WAY

NEXT: The Truce