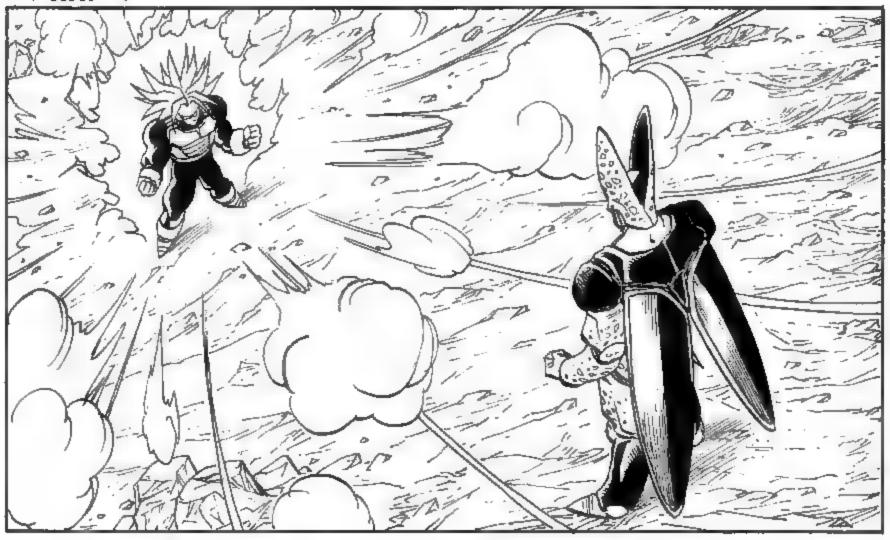

## DBZ: 192 Trunks Surpasses His Father!

NEXT: Advantages and Disadvantages

**DBZ: 193 · The Balance of Power** 

FROM NOW ON

READ THIS WAY

NEXT: The Truce