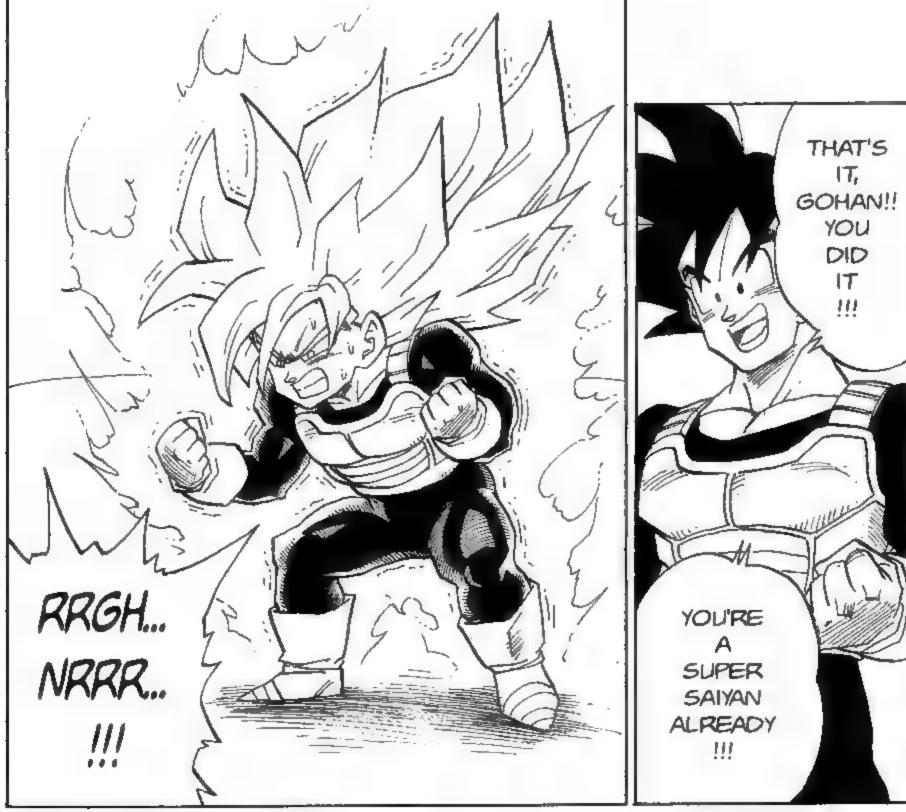

## DBZ: 195 Message of Terror

BUT THE WORLD
HAD FORGOTTEN
THAT LONG AGO,
THERE LIVED A LITTLE
BOY WHO FOUGHT
THE GREAT DEMON
KING PICCOLO.

NEXT: Goku and Gohan Emerge