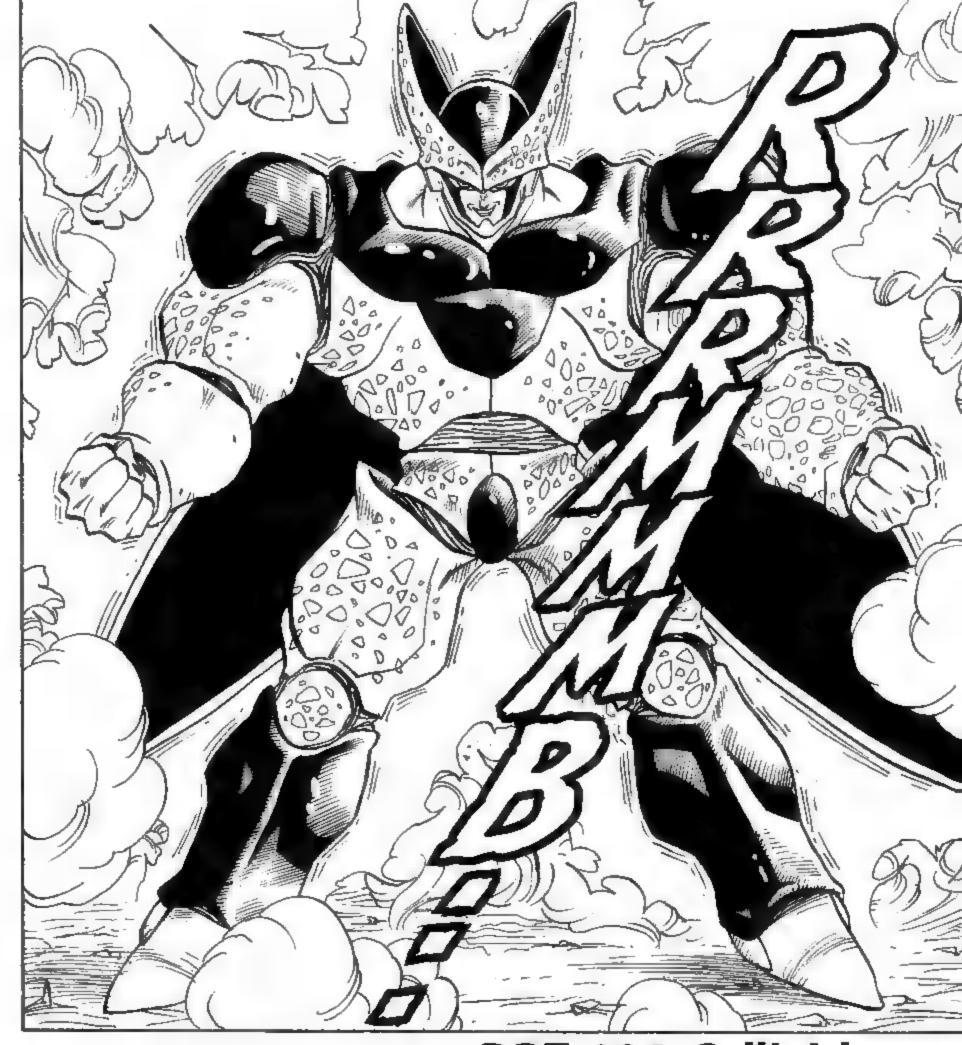

## DBZ: 192 Trunks Surpasses His Father!

NEXT: Advantages and Disadvantages

**DBZ: 193 · The Balance of Power** 

FROM NOW ON

READ THIS WAY

NEXT: The Truce