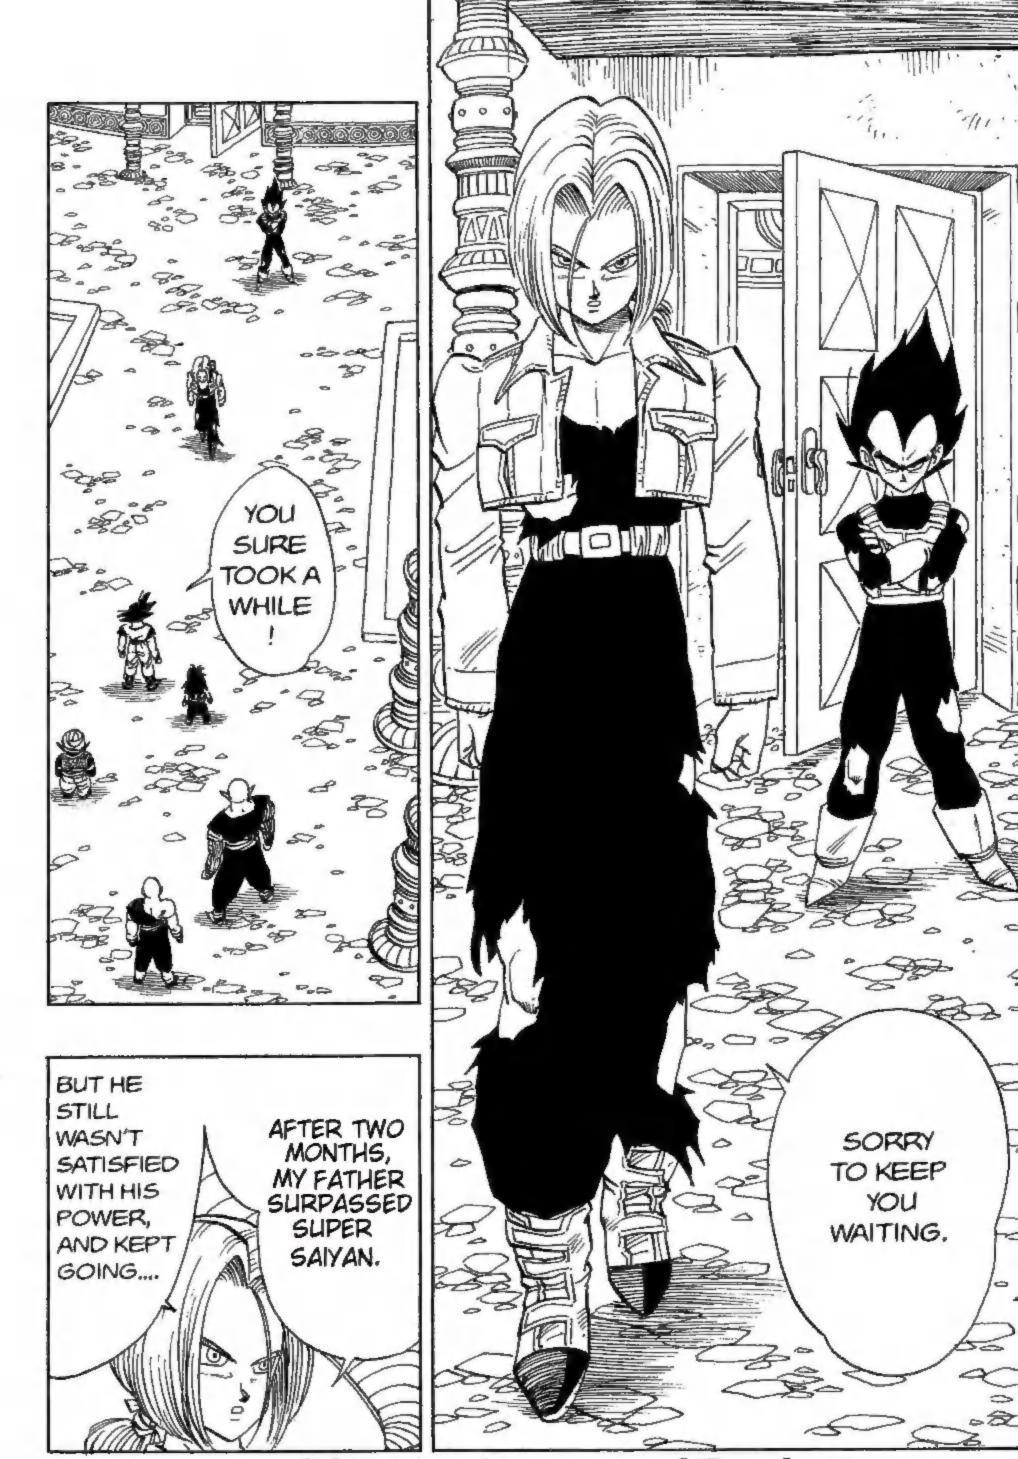

## DBZ: 192 Trunks Surpasses His Father!

NEXT: Advantages and Disadvantages

**DBZ: 193 · The Balance of Power** 

FROM NOW ON

READ THIS WAY

NEXT: The Truce