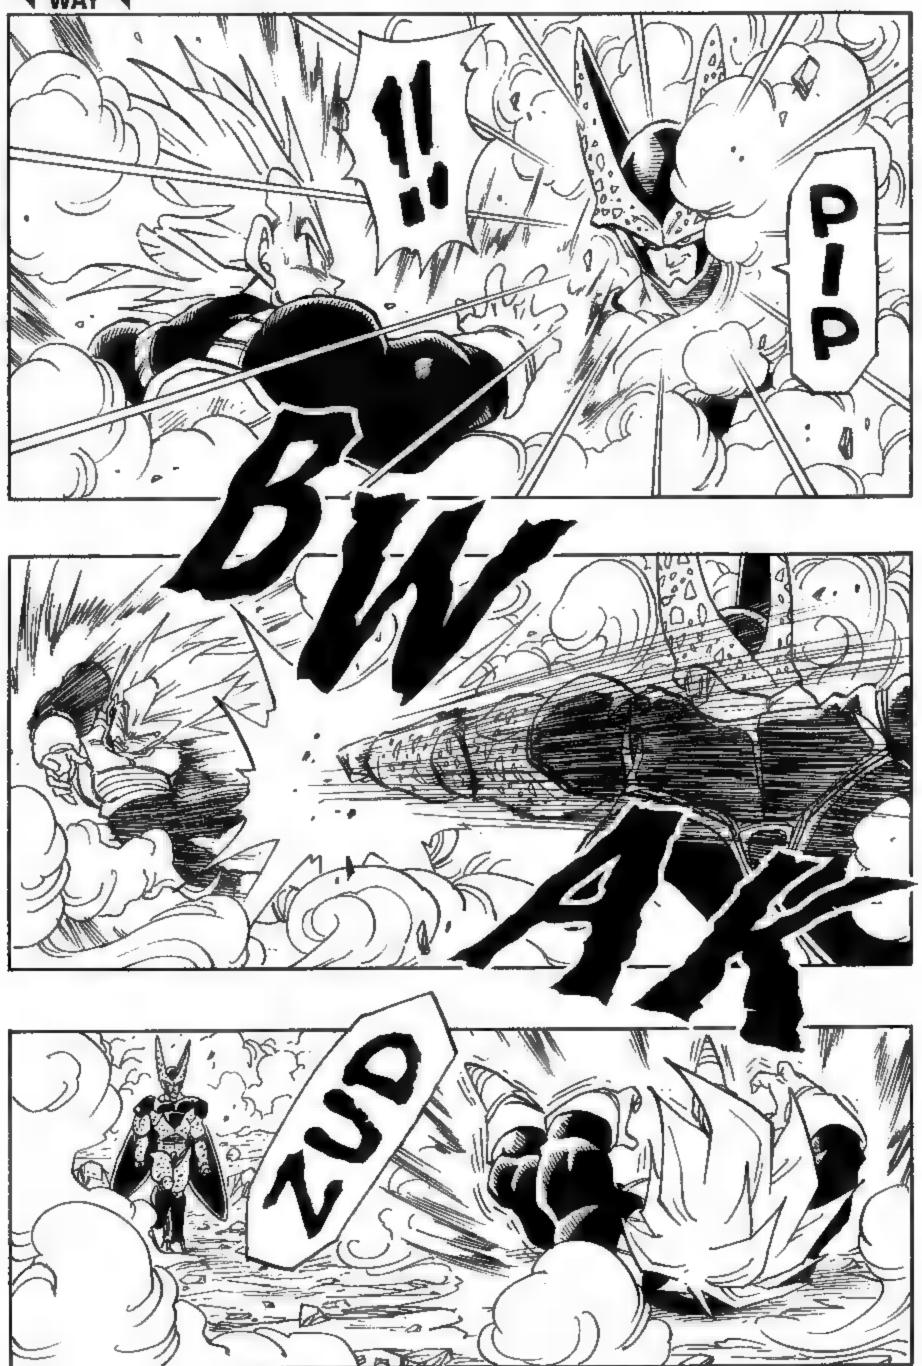

## DBZ: 192 Trunks Surpasses His Father!

NEXT: Advantages and Disadvantages

**DBZ: 193 · The Balance of Power** 

FROM NOW ON

READ THIS WAY

NEXT: The Truce