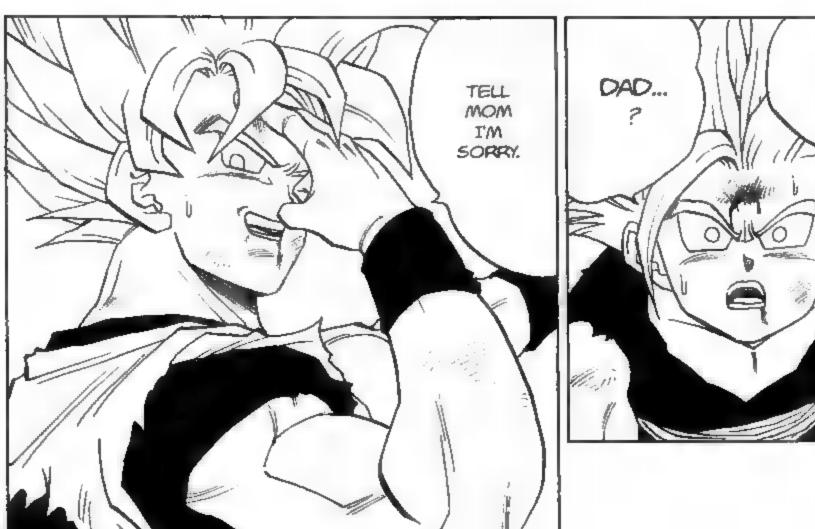

## DBZ:221 • Father and Son

DAD, I'M SORRY...
I SHOULD HAVE BEEN
ABLE TO SAVE THE
EARTH FROM CELL...
BUT I FAILED.