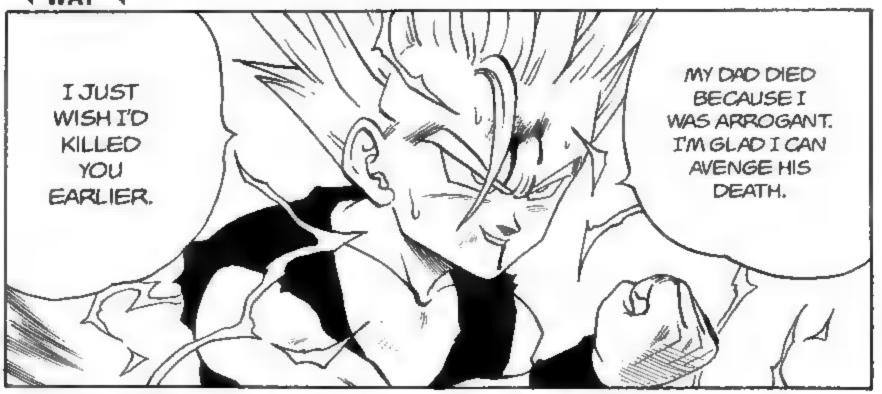

## DBZ:221 • Father and Son

DAD, I'M SORRY...
I SHOULD HAVE BEEN
ABLE TO SAVE THE
EARTH FROM CELL...
BUT I FAILED.