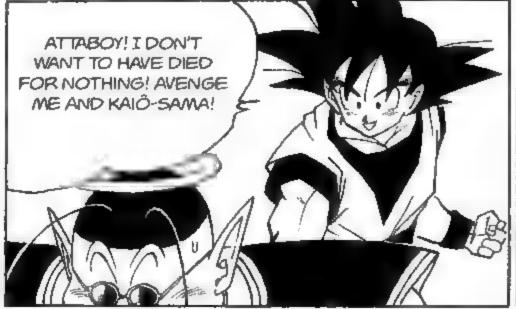

## DBZ:221 • Father and Son

DAD, I'M SORRY...
I SHOULD HAVE BEEN
ABLE TO SAVE THE
EARTH FROM CELL...
BUT I FAILED.