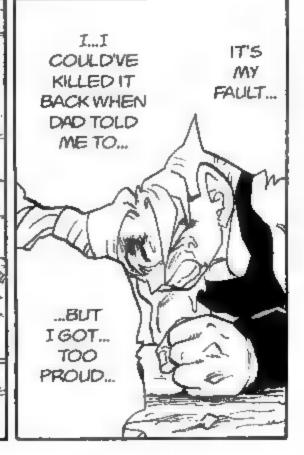

## DBZ:221 • Father and Son

DAD, I'M SORRY...
I SHOULD HAVE BEEN
ABLE TO SAVE THE
EARTH FROM CELL...
BUT I FAILED.