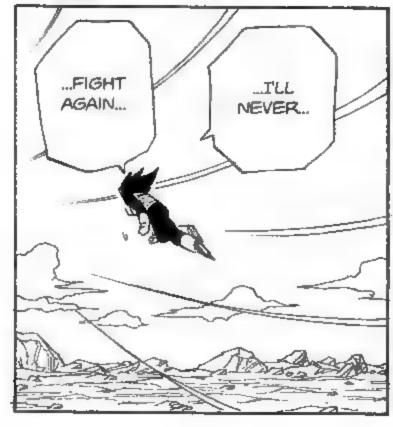

## DBZ:221 • Father and Son

DAD, I'M SORRY...
I SHOULD HAVE BEEN
ABLE TO SAVE THE
EARTH FROM CELL...
BUT I FAILED.