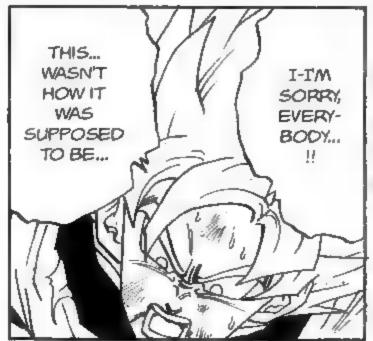

## DBZ:221 • Father and Son

DAD, I'M SORRY...
I SHOULD HAVE BEEN
ABLE TO SAVE THE
EARTH FROM CELL...
BUT I FAILED.