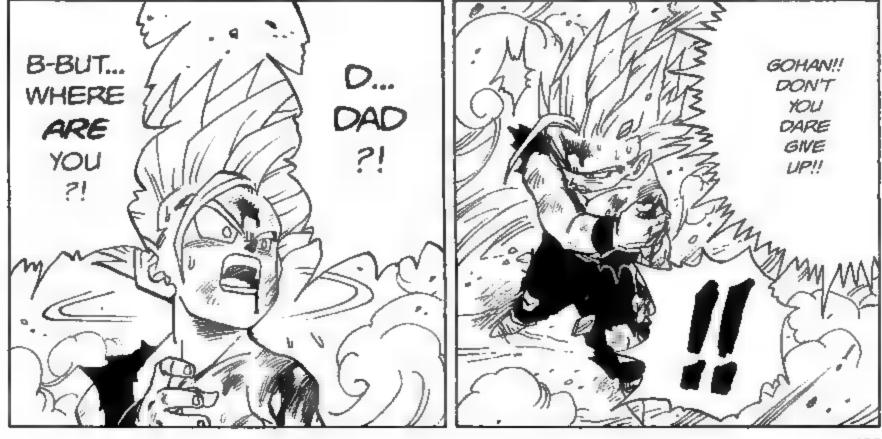

## DBZ:221 • Father and Son

DAD, I'M SORRY...
I SHOULD HAVE BEEN
ABLE TO SAVE THE
EARTH FROM CELL...
BUT I FAILED.