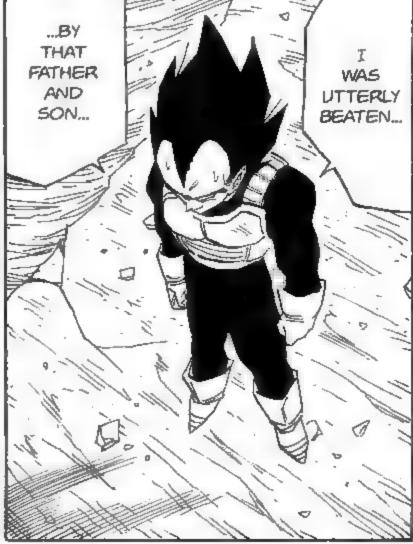

## DBZ:221 • Father and Son

DAD, I'M SORRY...
I SHOULD HAVE BEEN
ABLE TO SAVE THE
EARTH FROM CELL...
BUT I FAILED.