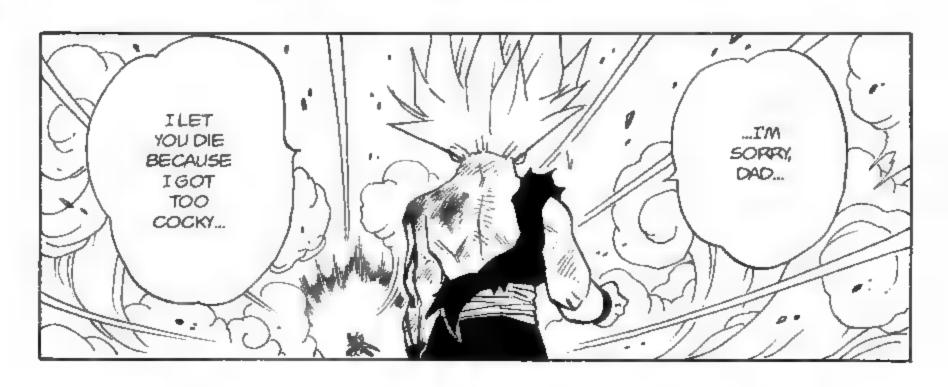

## DBZ:221 • Father and Son

DAD, I'M SORRY...
I SHOULD HAVE BEEN
ABLE TO SAVE THE
EARTH FROM CELL...
BUT I FAILED.