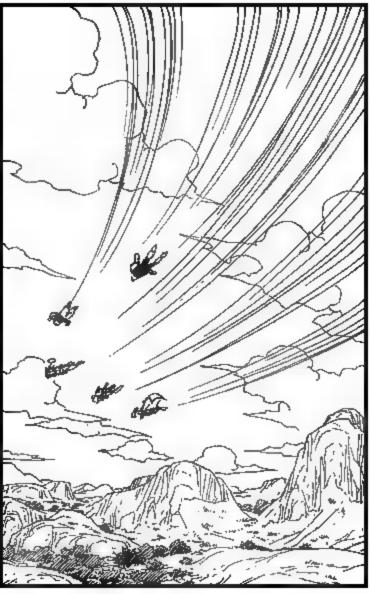

## DRAGON BALL

























































































































































































































































































































































































































































































# () () () () () () () ()

















































































IF THEY
FIGHT IN THE
SHIP, BUU MIGHT
AWAKEN AT HALF
POWER.































DE LA تح とりやまあきら