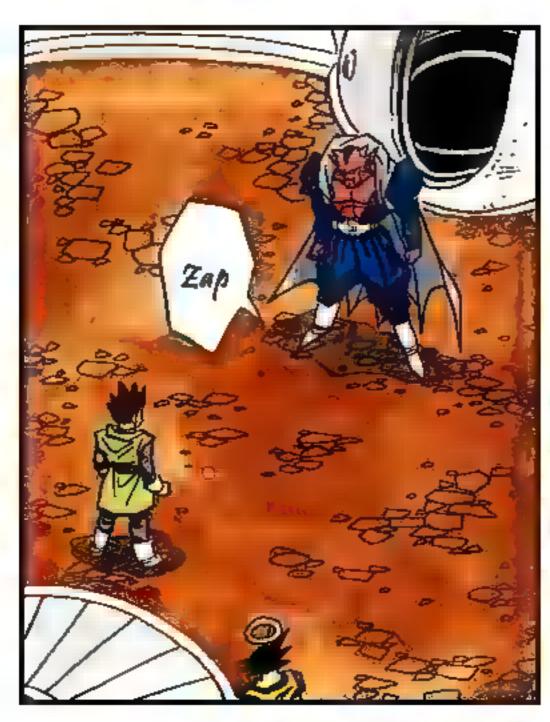

# () () () () () () () ()

IF THEY
FIGHT IN THE
SHIP, BUU MIGHT
AWAKEN AT HALF
POWER.

DE LA تح とりやまあきら