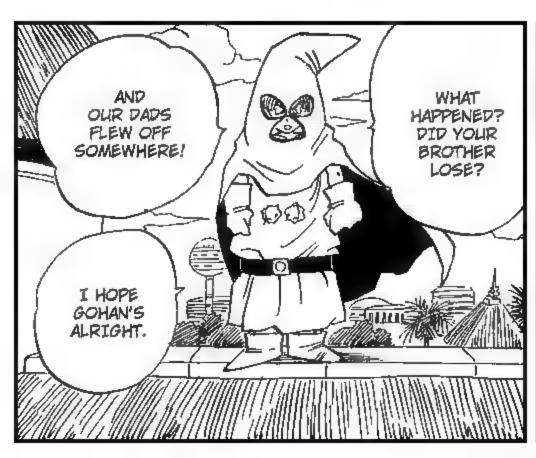

## DRAGON BALL

























































































































































































































































































































































































































































































# () () () () () () () ()

















































































IF THEY
FIGHT IN THE
SHIP, BUU MIGHT
AWAKEN AT HALF
POWER.































DE LA تح とりやまあきら