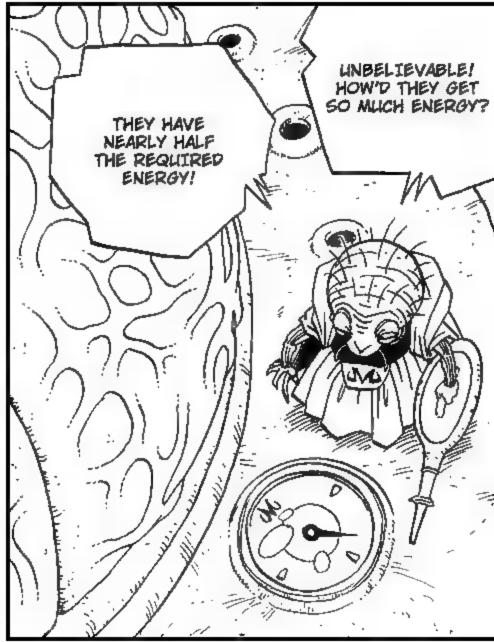

# () () () () () () () ()

IF THEY
FIGHT IN THE
SHIP, BUU MIGHT
AWAKEN AT HALF
POWER.

DE LA تح とりやまあきら