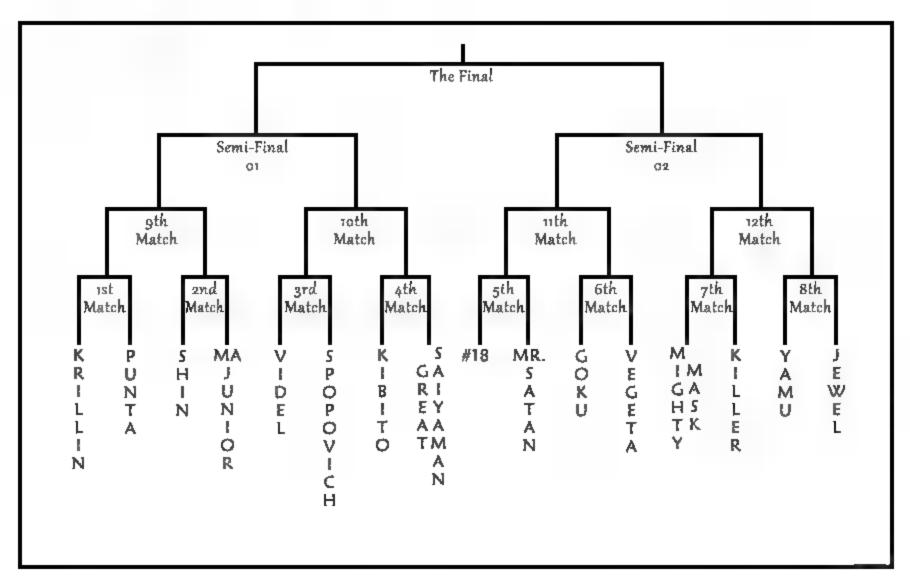

## () () () () () () () ()

## DRAGON BALL

# () () () () () () () ()

IF THEY
FIGHT IN THE
SHIP, BUU MIGHT
AWAKEN AT HALF
POWER.

DE LA تح とりやまあきら