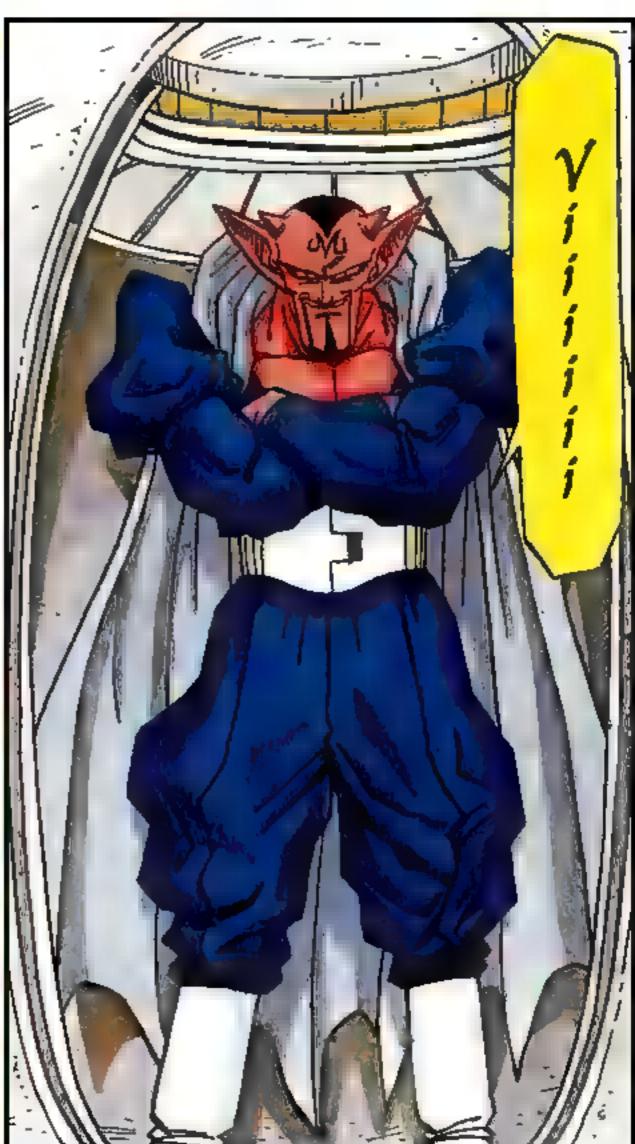

# () () () () () () () ()

IF THEY
FIGHT IN THE
SHIP, BUU MIGHT
AWAKEN AT HALF
POWER.

DE LA تح とりやまあきら