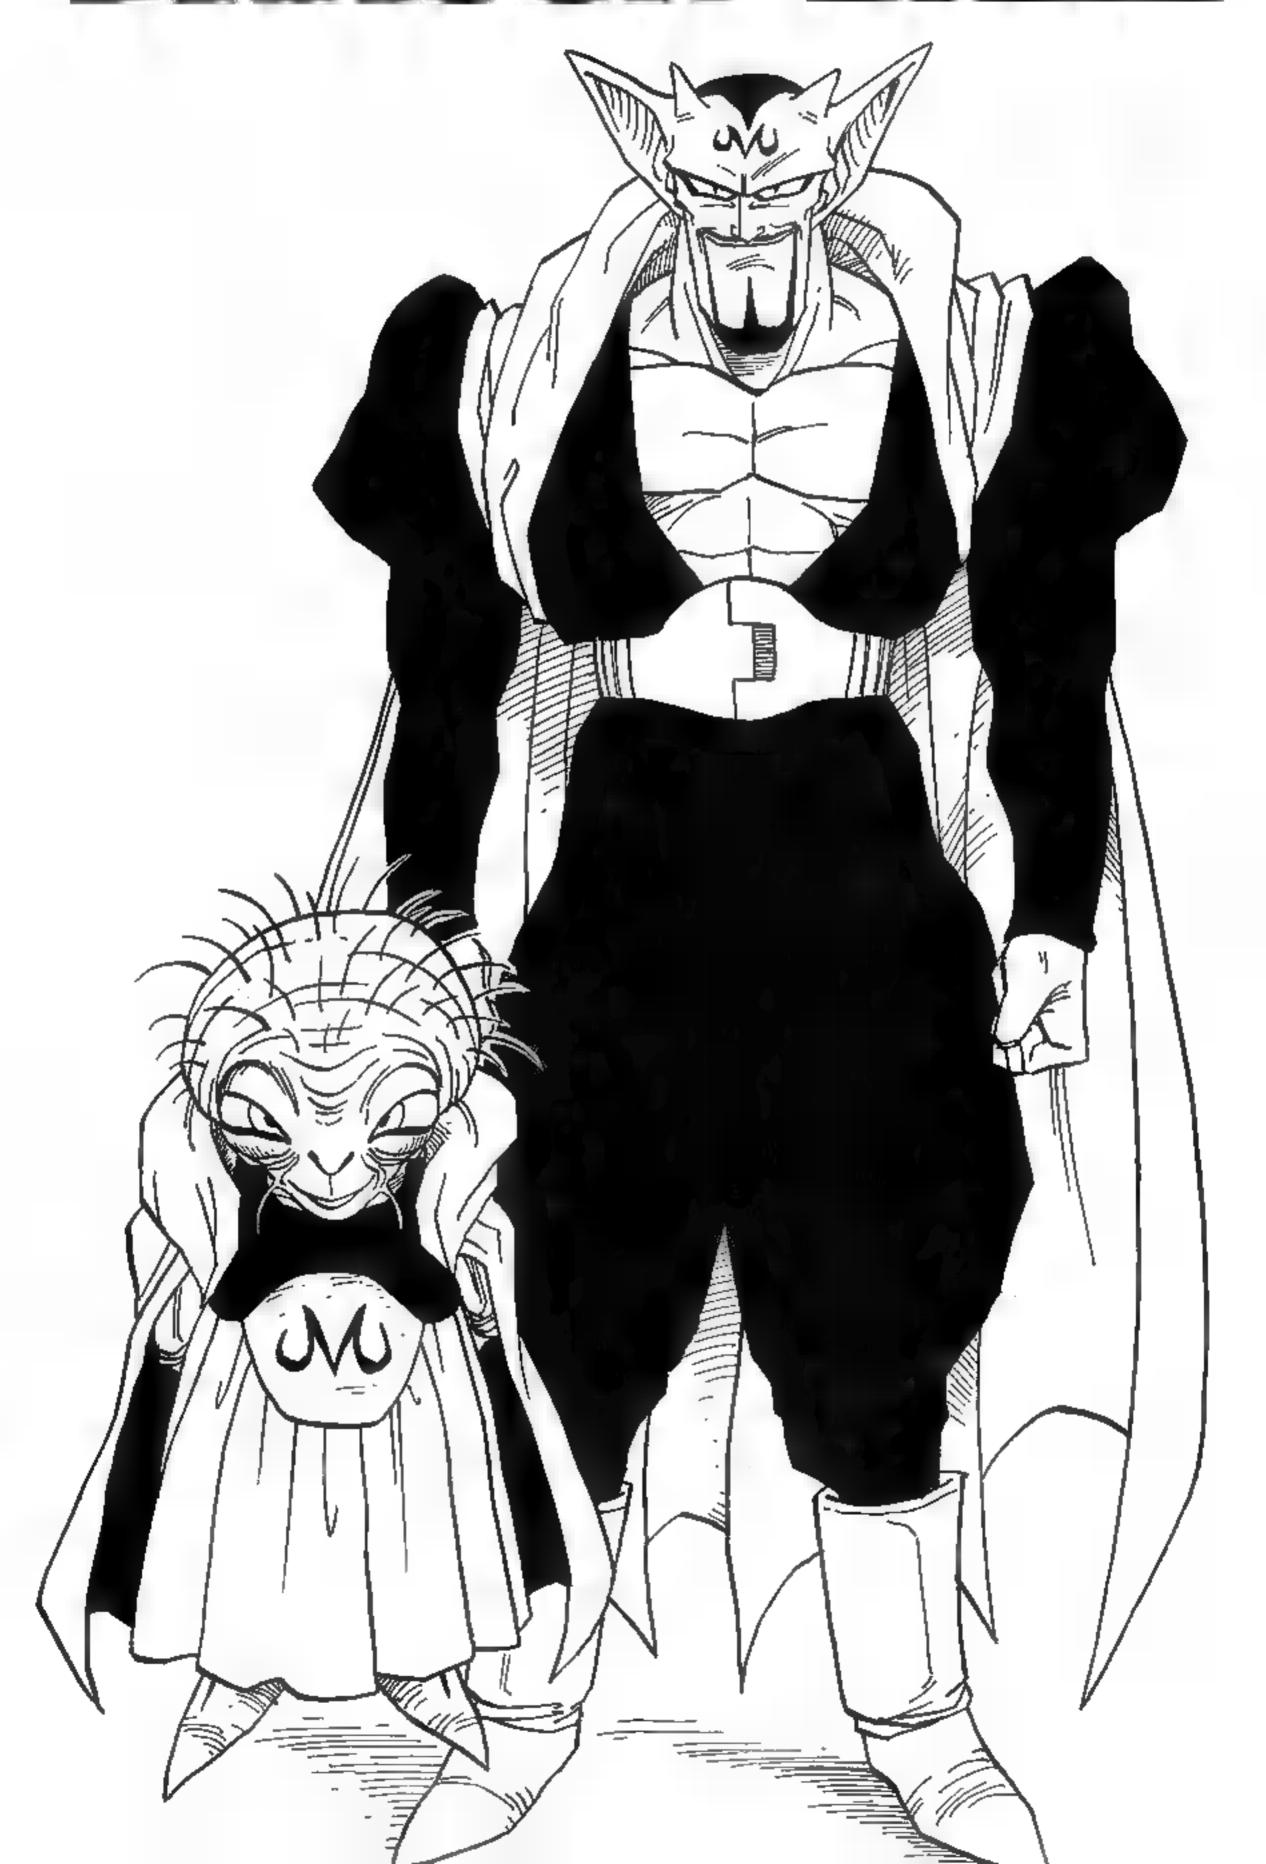

## DRAGON BALL

























































































































































































































































































































































































































































































# () () () () () () () ()

















































































IF THEY
FIGHT IN THE
SHIP, BUU MIGHT
AWAKEN AT HALF
POWER.































DE LA تح とりやまあきら