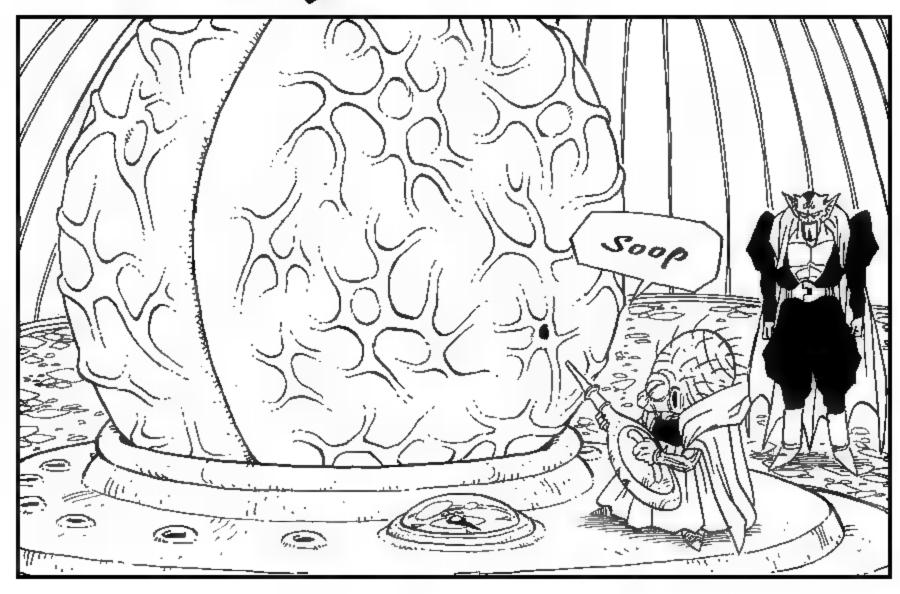

# () () () () () () () ()

IF THEY
FIGHT IN THE
SHIP, BUU MIGHT
AWAKEN AT HALF
POWER.

DE LA تح とりやまあきら