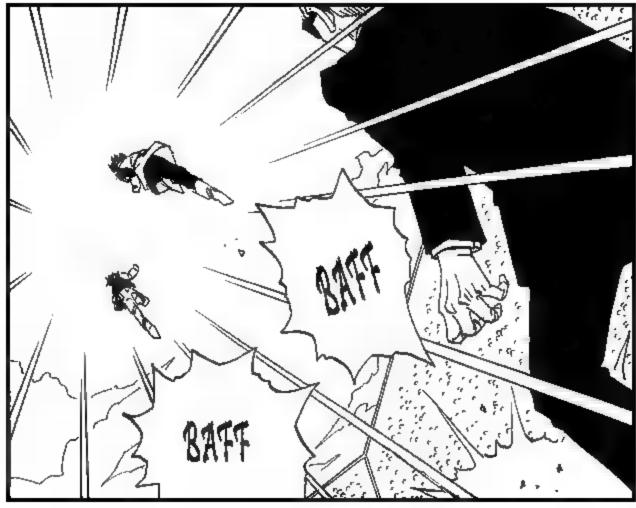

## DRAGON BALL

























































































































































































































































































































































































































































































# () () () () () () () ()

















































































IF THEY
FIGHT IN THE
SHIP, BUU MIGHT
AWAKEN AT HALF
POWER.































DE LA تح とりやまあきら