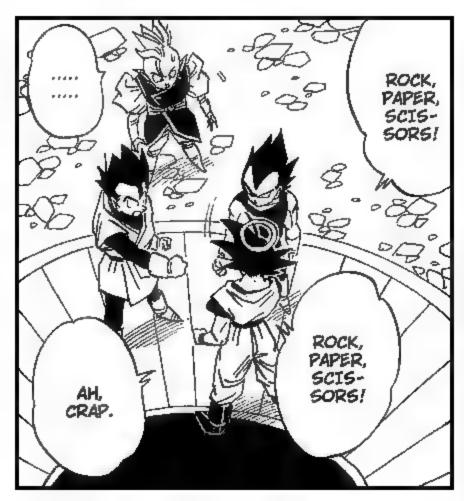

# () () () () () () () ()

IF THEY
FIGHT IN THE
SHIP, BUU MIGHT
AWAKEN AT HALF
POWER.

DE LA تح とりやまあきら