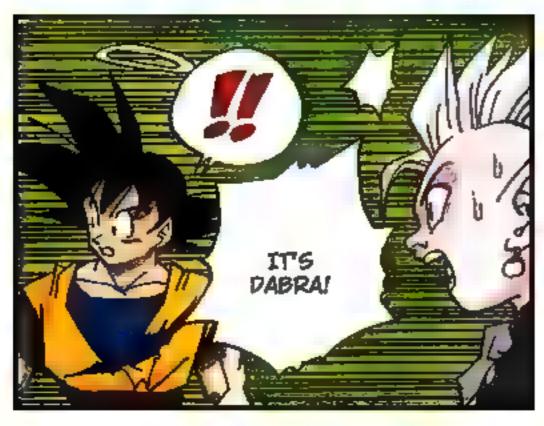

# () () () () () () () ()

IF THEY
FIGHT IN THE
SHIP, BUU MIGHT
AWAKEN AT HALF
POWER.

DE LA تح とりやまあきら