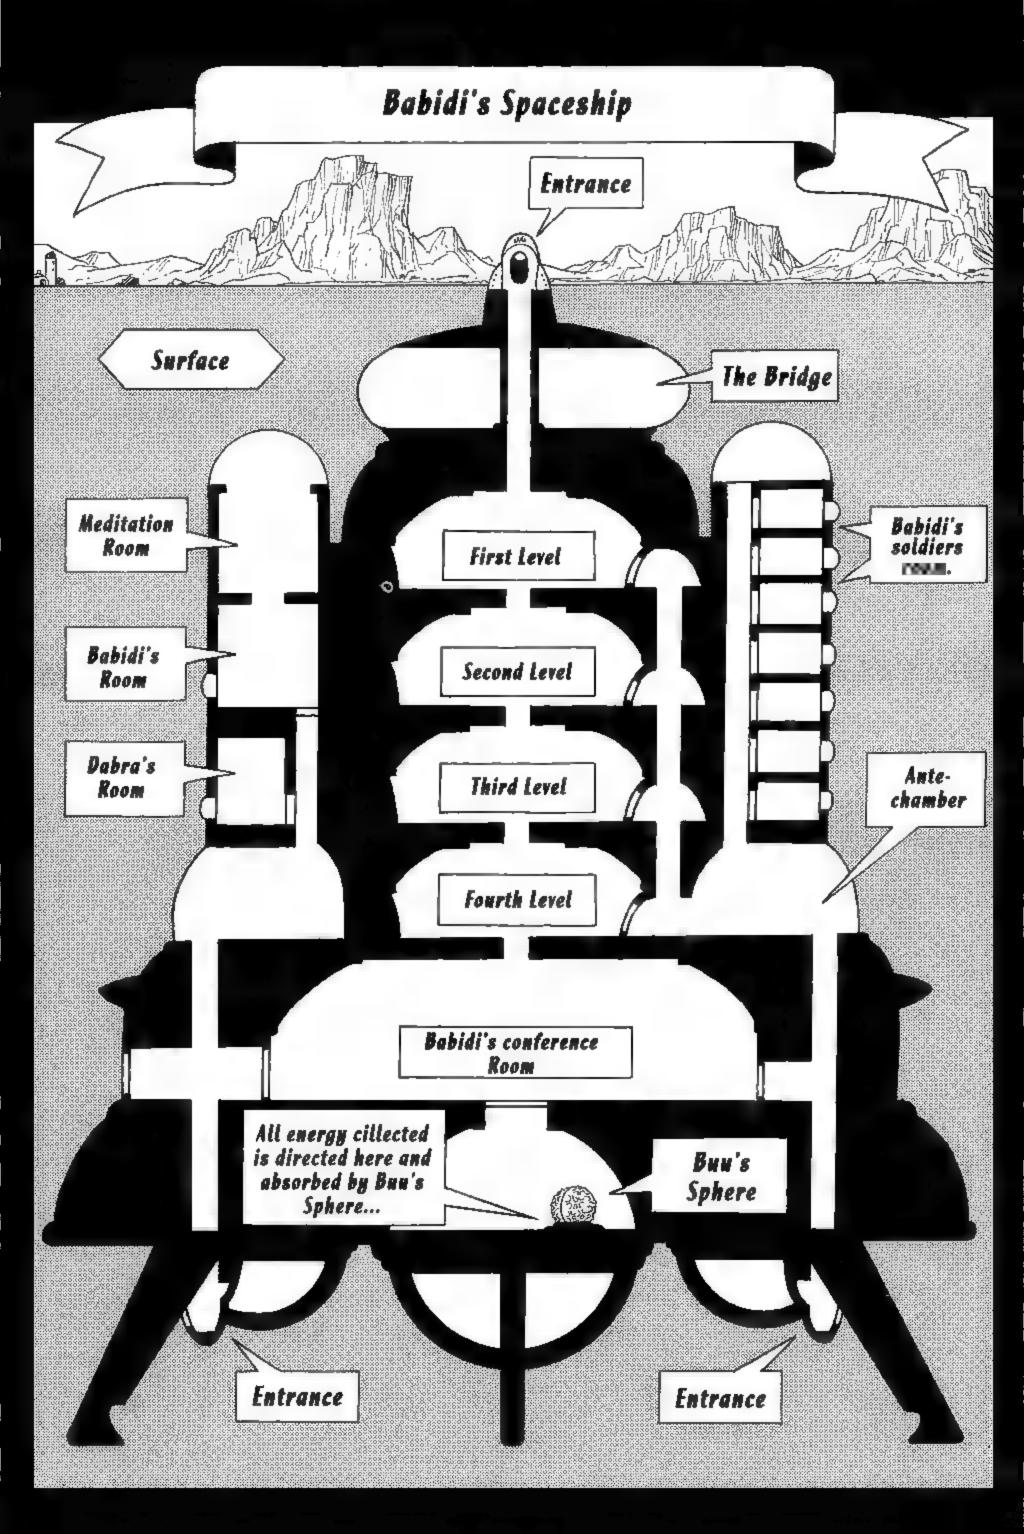

## () () () () () () () ()

## DRAGON BALL

# () () () () () () () ()

IF THEY
FIGHT IN THE
SHIP, BUU MIGHT
AWAKEN AT HALF
POWER.

DE LA تح とりやまあきら