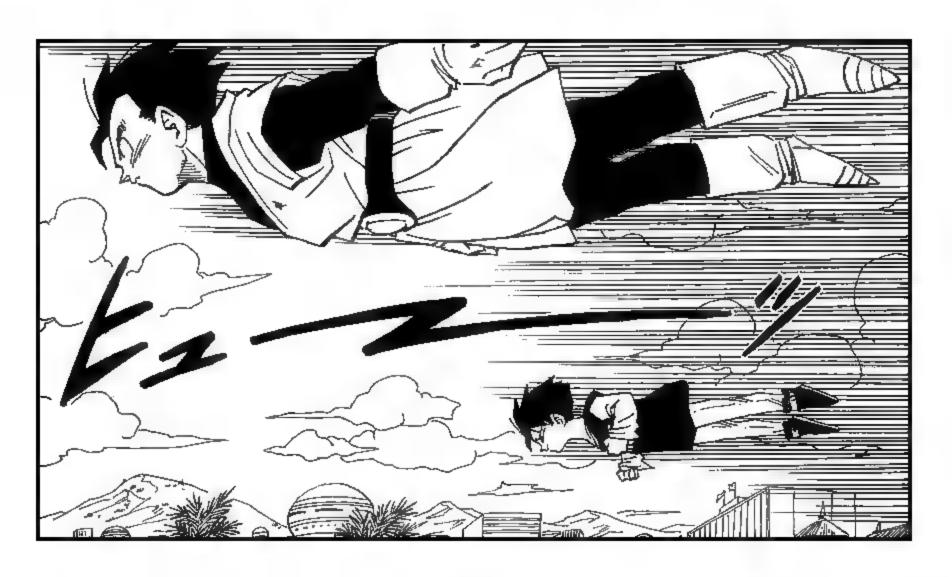

## DRAGON BALL

























































































































































































































































































































































































































































































# () () () () () () () ()

















































































IF THEY
FIGHT IN THE
SHIP, BUU MIGHT
AWAKEN AT HALF
POWER.































DE LA تح とりやまあきら